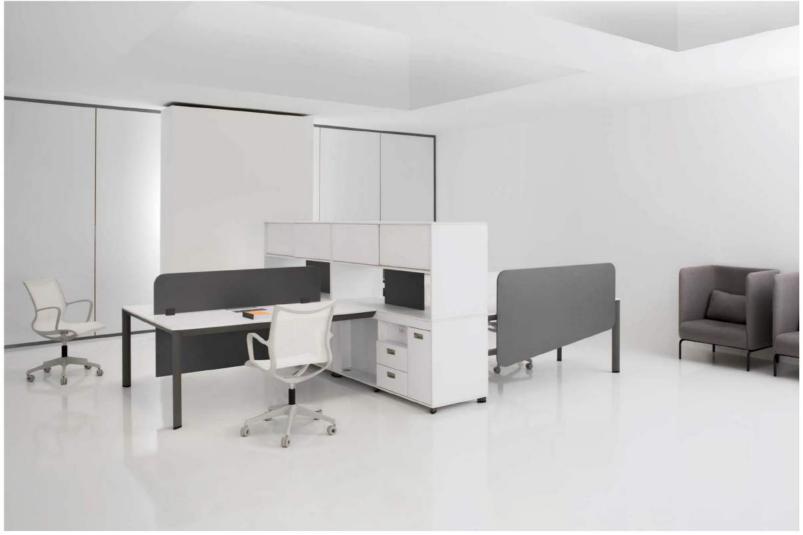

## OPERATIVE WORKSTATION

FAST workstations are designed to look beautiful and work perfectly. It could be set with an unmatched range of work chains, storage, and accessories.

Workstations can be planned to support three primar work modes; Focused, Shared, and Team. The product can be shipped anywhere across the globe and assembled with ease,

## **OPERATIVE DESK**

Expert & personnel desks of the FAST Collection belongs to modern generalizer. Ergonomic and attractive design of this product increase productivity in the workplace.

#### EXECUTIVE PARTITION WALL

Frameless glass partition are an ideal solution to create transparent working environment. This single-glazed partition system creates attractive rooms with clear views.

#### OPERATIVE PARTITION WALL

The Double Ciazed Partition System provides the transparency of gias yet the acoustic rating of a solid wall and with the opaque gias or integral operable blind privacy option. The system is ideal for interior affices, conference rooms, meeting seasons and whices.