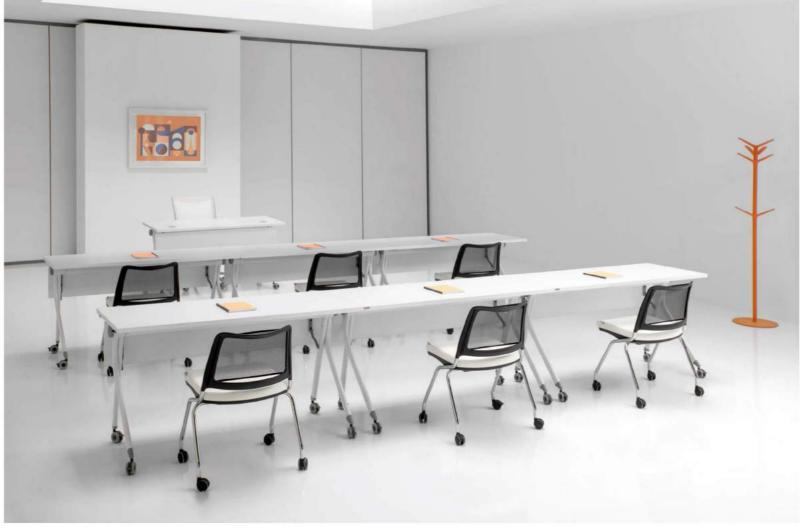

## OPERATIVE WORKSTATION

FAST workstations are designed to look beautiful and work perfectly. It could be set with an unmatched range of work chains, storage, and accessories.

Workstations can be planned to support three primar work modes; Focused, Shared, and Team. The product can be shipped anywhere across the globe and assembled with ease,

Collaborative furniture is specifically crafted to support creativity, boost brainstorming, and promote discussion for a group of people. Collaboration furniture addresses the need for teamwork without forcing your patrons to move chairs or rearrange your space.