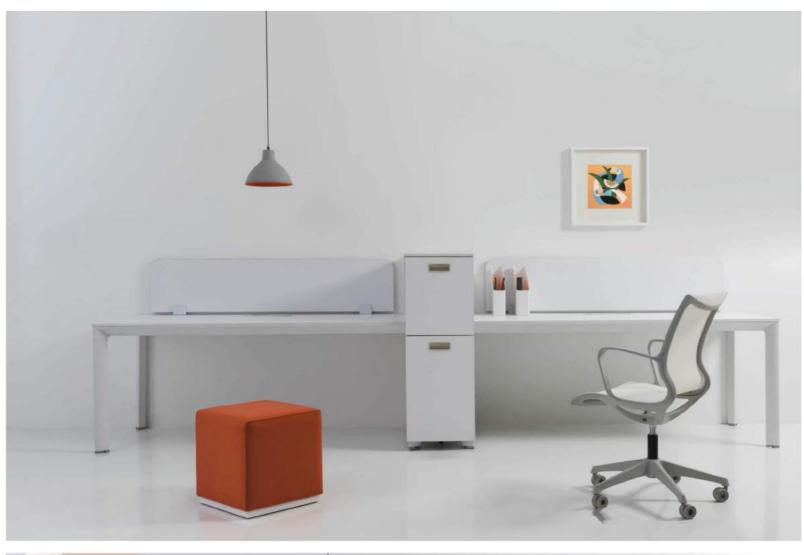

#### EXECUTIVE PARTITION WALL

Frameless glass partition are an ideal solution to create transparent working environment. This single-glazed partition system creates attractive rooms with clear views.

#### OPERATIVE PARTITION WALL

The Double Ciazed Partition System provides the transparency of gias yet the acoustic rating of a solid wall and with the opaque gias or integral operable blind privacy option. The system is ideal for interior affices, conference rooms, meeting seasons and whices.

## OPERATIVE WORKSTATION

FAST workstations are designed to look beautiful and work perfectly. It could be set with an unmatched range of work chains, storage, and accessories.

Workstations can be planned to support three primar work modes; Focused, Shared, and Team. The product can be shipped anywhere across the globe and assembled with ease,