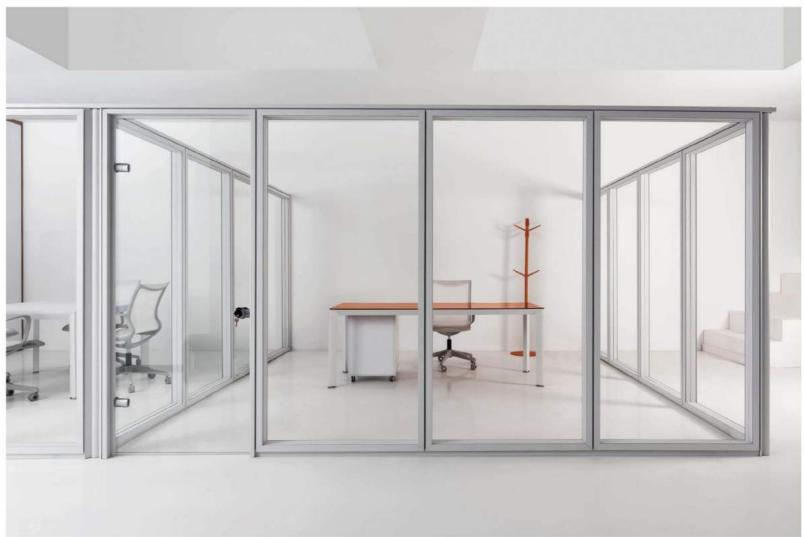

#### EXECUTIVE PARTITION WALL

Frameless glass partition are an ideal solution to create transparent working environment. This single-glazed partition system creates attractive rooms with clear views.

#### OPERATIVE PARTITION WALL

The Double Ciazed Partition System provides the transparency of gias yet the acoustic rating of a solid wall and with the opaque gias or integral operable blind privacy option. The system is ideal for interior affices, conference rooms, meeting seasons and whices.