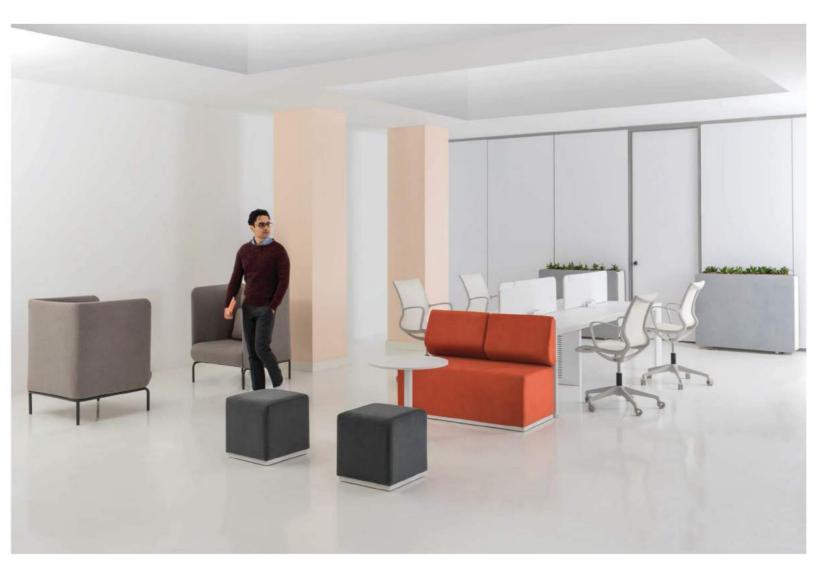

Collaborative furniture is specifically crafted to support creativity, boost brainstorming, and promote discussion for a group of people. Collaboration furniture addresses the need for teamwork without forcing your patrons to move chairs or rearrange your space.