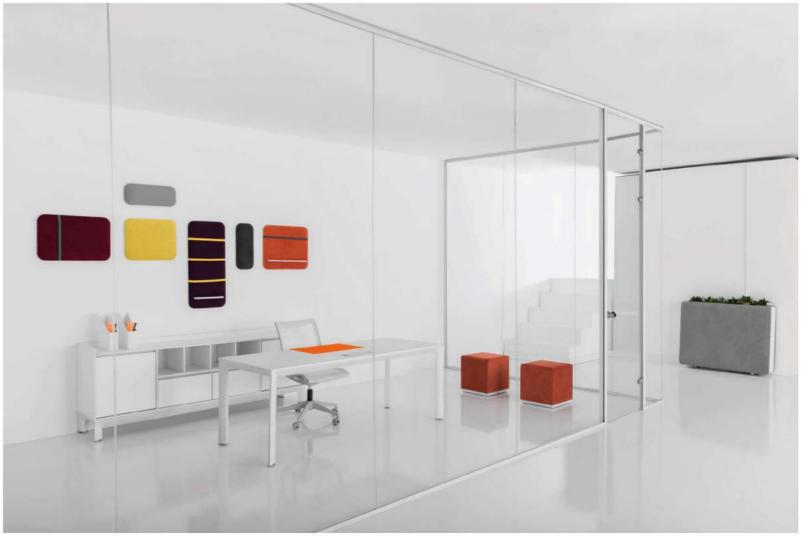

#### EXECUTIVE PARTITION WALL

Frameless glass partition are an ideal solution to create transparent working environment. This single-glazed partition system creates attractive rooms with clear views.

#### OPERATIVE PARTITION WALL

The Double Ciazed Partition System provides the transparency of gias yet the acoustic rating of a solid wall and with the opaque gias or integral operable blind privacy option. The system is ideal for interior affices, conference rooms, meeting seasons and whices.

### COLORS

Colors are very important in the beauty of the workplace and decoration.

FAST affice furniture with its diverse and beautiful colors could be an important factor in making your workplace attractive You can set the color of panels and less with environment.