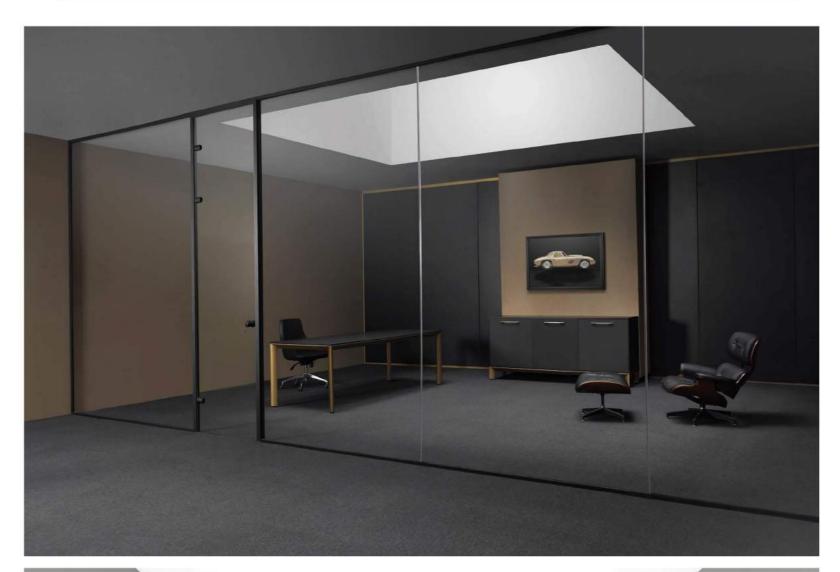

### FAST EXECUTIVE

Black & Gold

The black color symbolizes wealth, mystery, power, elegance, intelligence, severity, mourning, death and being unknown. People who are interested in this color are serious, unattainable, wealthy, successful, self-confident, independent, selfish and egocentric.

The golden color is a symbol of success, wealth, reliability, kindness, generosity and power.

By combining these two colors, we have reached to what they have in common. What every manager looks for: success, wealth and power.

#### EXECUTIVE MEETING TABLE

FAST Conference Table expresses confidence, quality, ingenuity and technology, so you can coter to the decision makers, the dreamers and the doers alike.

#### EXECUTIVE PARTITION WALL

Frameless glass partition are an ideal solution to create transparent working environment. This single-glazed partition system creates attractive rooms with clear views.