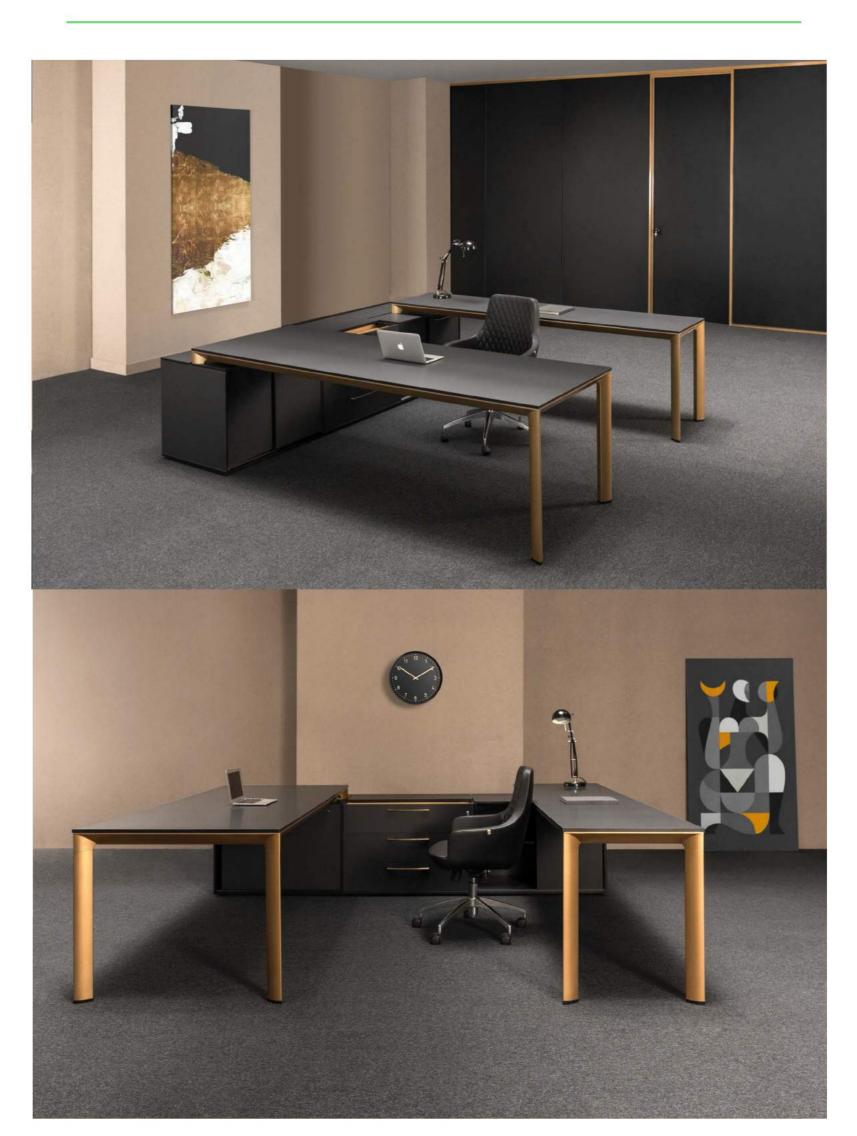

#### EXECUTIVE MEETING TABLE

FAST Conference Table expresses confidence, quality, ingenuity and technology, so you can coter to the decision makers, the dreamers and the doers alike.

#### EXECUTIVE PARTITION WALL

Frameless glass partition are an ideal solution to create transparent working environment. This single-glazed partition system creates attractive rooms with clear views.

## OPERATIVE WORKSTATION

FAST workstations are designed to look beautiful and work perfectly. It could be set with an unmatched range of work chains, storage, and accessories.

Workstations can be planned to support three primar work modes; Focused, Shared, and Team. The product can be shipped anywhere across the globe and assembled with ease,

## **OPERATIVE DESK**

Expert & personnel desks of the FAST Collection belongs to modern generalizer. Ergonomic and attractive design of this product increase productivity in the workplace.