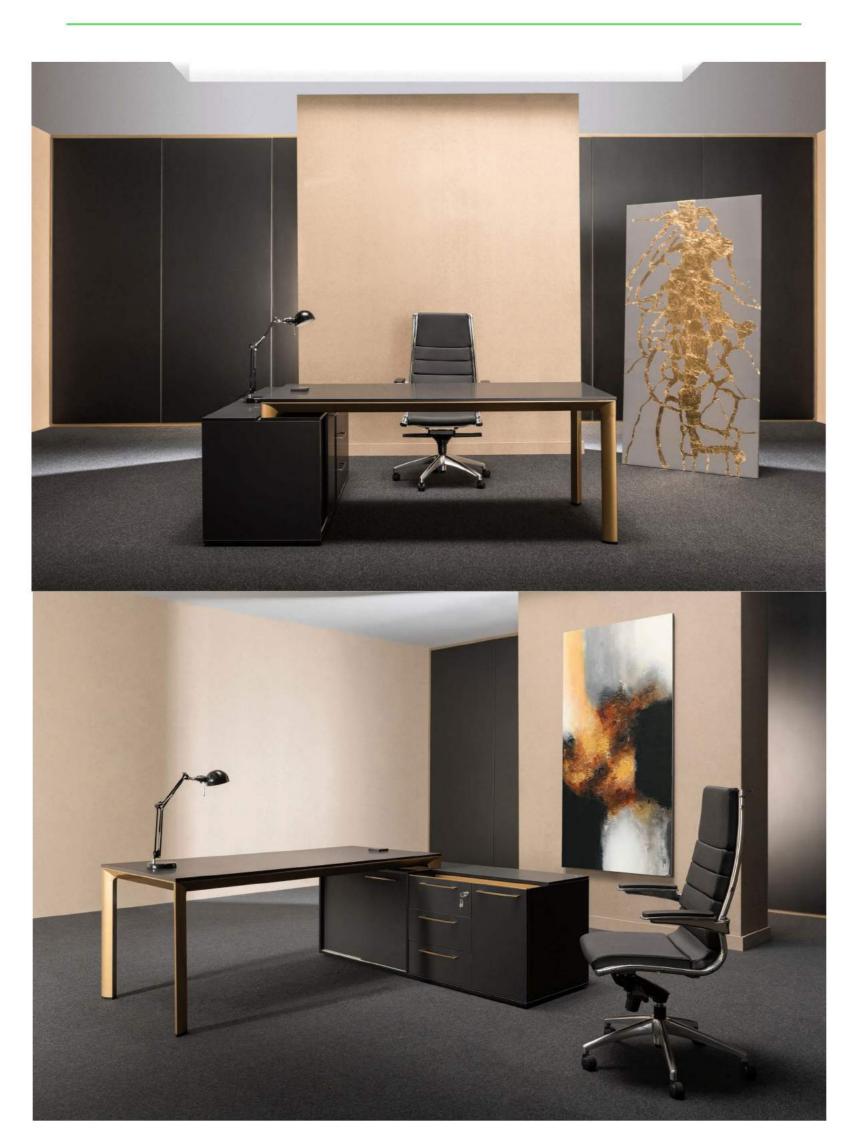

### FAST EXECUTIVE

Black & Gold

The black color symbolizes wealth, mystery, power, elegance, intelligence, severity, mourning, death and being unknown. People who are interested in this color are serious, unattainable, wealthy, successful, self-confident, independent, selfish and egocentric.

The golden color is a symbol of success, wealth, reliability, kindness, generosity and power.

By combining these two colors, we have reached to what they have in common. What every manager looks for: success, wealth and power.

#### EXECUTIVE MEETING TABLE

FAST Conference Table expresses confidence, quality, ingenuity and technology, so you can coter to the decision makers, the dreamers and the doers alike.

#### EXECUTIVE PARTITION WALL

Frameless glass partition are an ideal solution to create transparent working environment. This single-glazed partition system creates attractive rooms with clear views.