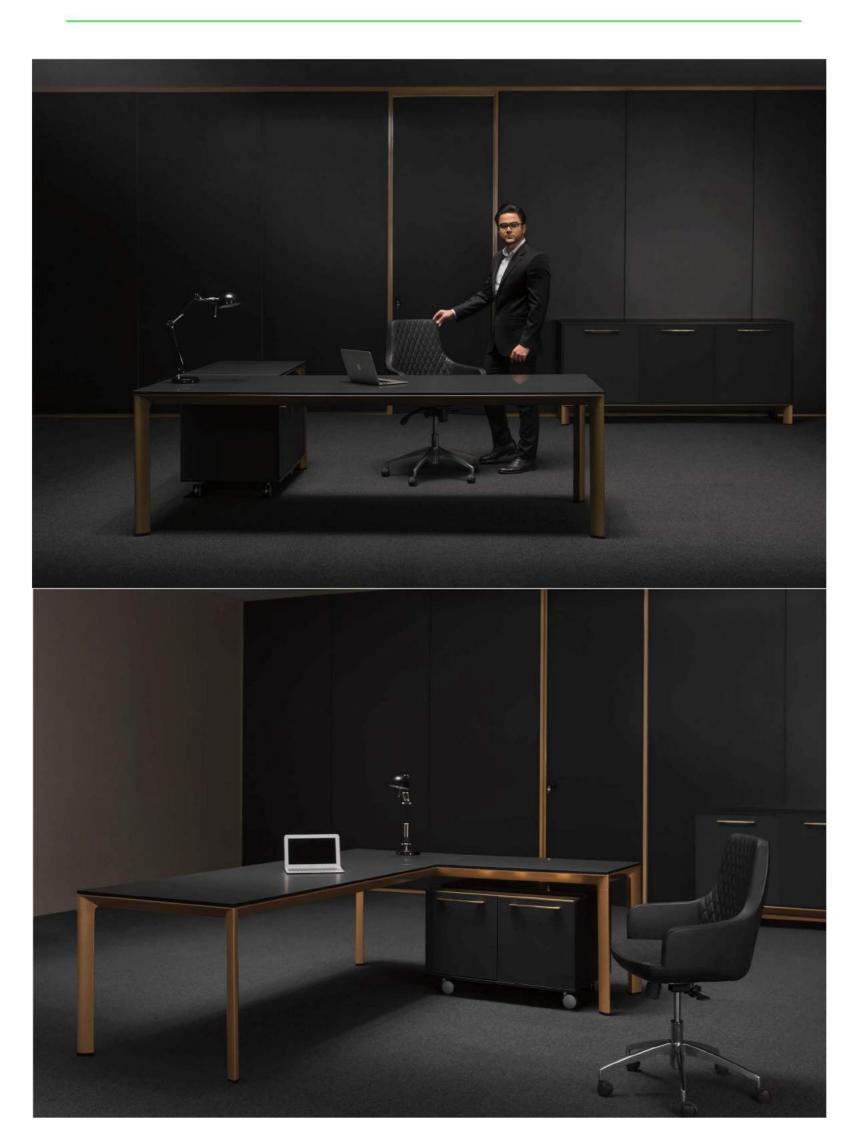

### FAST EXECUTIVE

Black & Gold

The black color symbolizes wealth, mystery, power, elegance, intelligence, severity, mourning, death and being unknown. People who are interested in this color are serious, unattainable, wealthy, successful, self-confident, independent, selfish and egocentric.

The golden color is a symbol of success, wealth, reliability, kindness, generosity and power.

By combining these two colors, we have reached to what they have in common. What every manager looks for: success, wealth and power.

#### EXECUTIVE MEETING TABLE

FAST Conference Table expresses confidence, quality, ingenuity and technology, so you can coter to the decision makers, the dreamers and the doers alike.

#### EXECUTIVE PARTITION WALL

Frameless glass partition are an ideal solution to create transparent working environment. This single-glazed partition system creates attractive rooms with clear views.