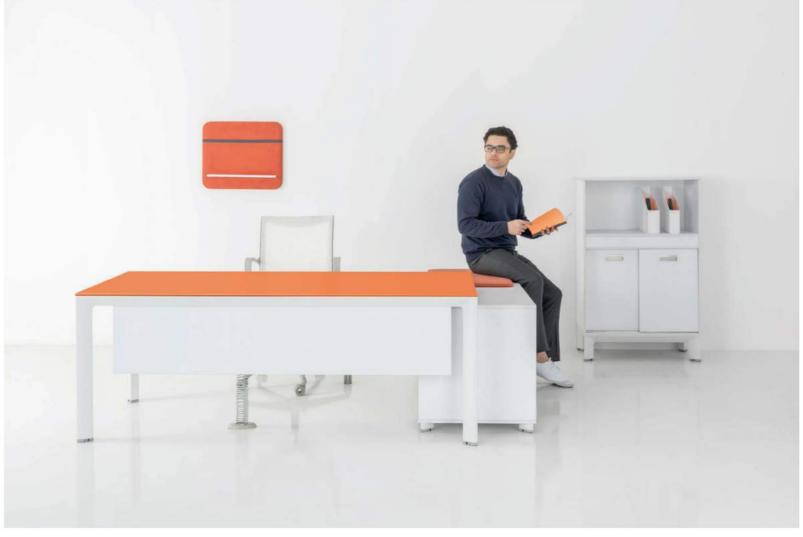

## OPERATIVE WORKSTATION

FAST workstations are designed to look beautiful and work perfectly. It could be set with an unmatched range of work chains, storage, and accessories.

Workstations can be planned to support three primar work modes; Focused, Shared, and Team. The product can be shipped anywhere across the globe and assembled with ease,

## **OPERATIVE DESK**

Expert & personnel desks of the FAST Collection belongs to modern generalizer. Ergonomic and attractive design of this product increase productivity in the workplace.