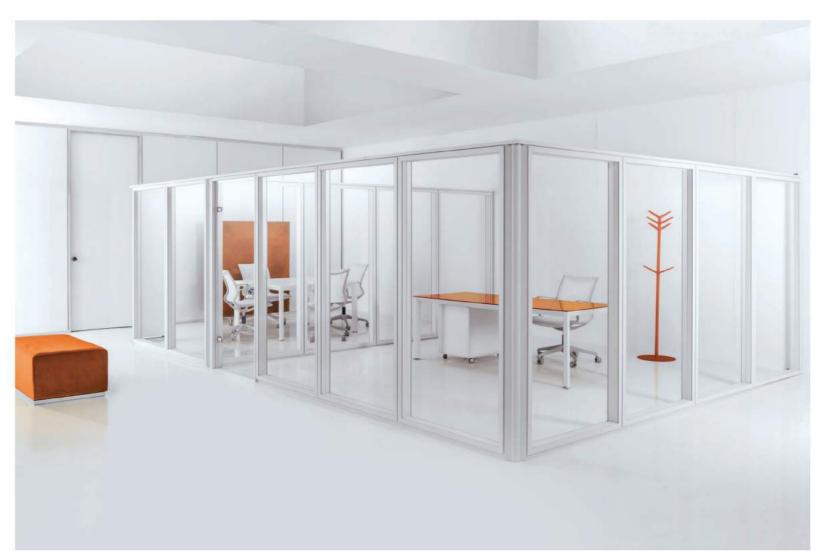

#### EXECUTIVE PARTITION WALL

Frameless glass partition are an ideal solution to create transparent working environment. This single-glazed partition system creates attractive rooms with clear views.

#### OPERATIVE PARTITION WALL

The Double Ciazed Partition System provides the transparency of gias yet the acoustic rating of a solid wall and with the opaque gias or integral operable blind privacy option. The system is ideal for interior affices, conference rooms, meeting seasons and whices.