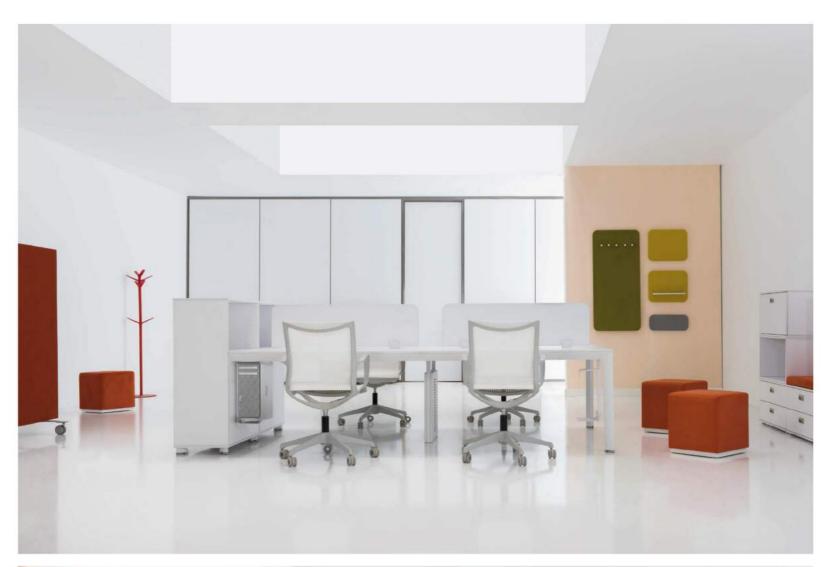

## OPERATIVE WORKSTATION

FAST workstations are designed to look beautiful and work perfectly. It could be set with an unmatched range of work chains, storage, and accessories.

Workstations can be planned to support three primar work modes; Focused, Shared, and Team. The product can be shipped anywhere across the globe and assembled with ease,

## **OPERATIVE DESK**

Expert & personnel desks of the FAST Collection belongs to modern generalizer. Ergonomic and attractive design of this product increase productivity in the workplace.

### COLORS

Colors are very important in the beauty of the workplace and decoration.

FAST affice furniture with its diverse and beautiful colors could be an important factor in making your workplace attractive You can set the color of panels and less with environment.