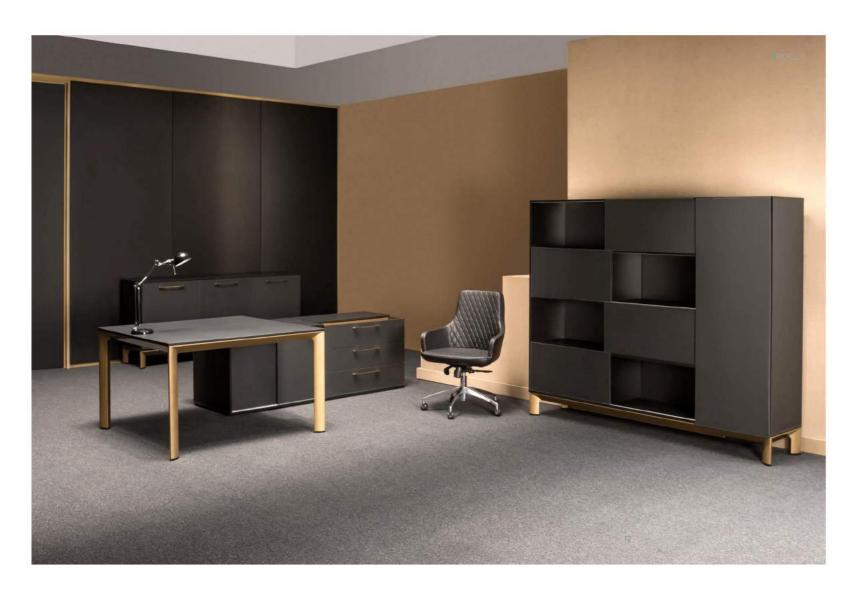

## STORAGE

FAST storage units including credenza, filing cabinet and bookshell have various models and customizable elements that will efficiently accommodate both current and future storage

They offer apportunity for decorative display and keep necessary

### COLORS

Colors are very important in the beauty of the workplace and decoration.

FAST affice furniture with its diverse and beautiful colors could be an important factor in making your workplace attractive You can set the color of panels and less with environment.