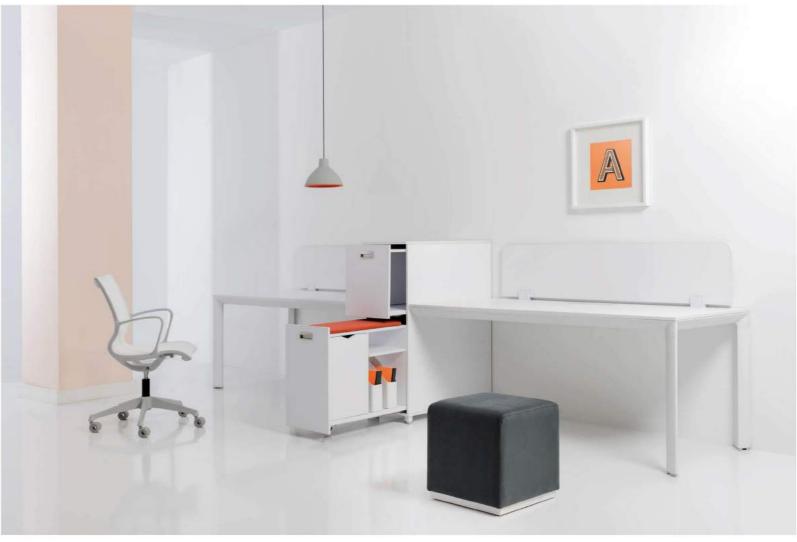

## OPERATIVE WORKSTATION

FAST workstations are designed to look beautiful and work perfectly. It could be set with an unmatched range of work chains, storage, and accessories.

Workstations can be planned to support three primar work modes; Focused, Shared, and Team. The product can be shipped anywhere across the globe and assembled with ease,

## STORAGE

FAST storage units including credenza, filing cabinet and bookshell have various models and customizable elements that will efficiently accommodate both current and future storage

They offer apportunity for decorative display and keep necessary

### COLORS

Colors are very important in the beauty of the workplace and decoration.

FAST affice furniture with its diverse and beautiful colors could be an important factor in making your workplace attractive You can set the color of panels and less with environment.