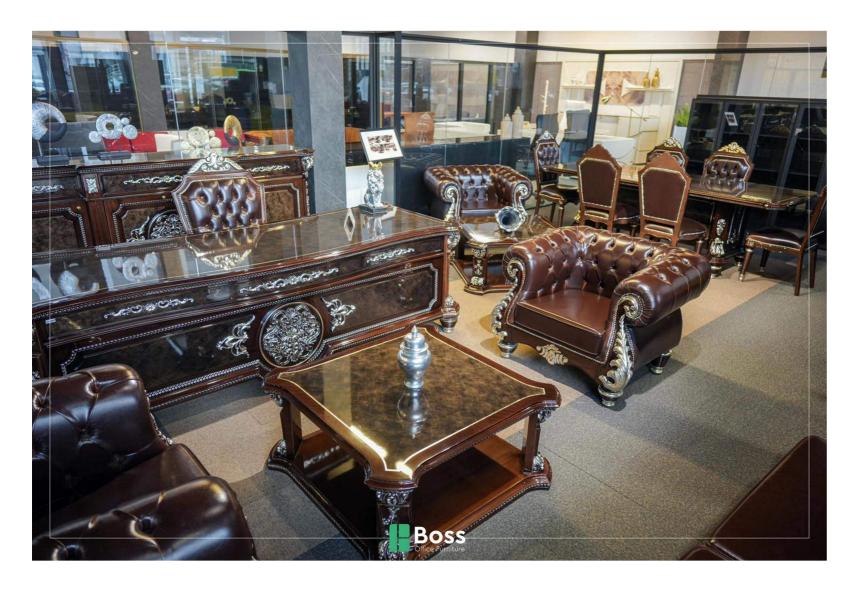

### FAST EXECUTIVE

Black & Gold

The black color symbolizes wealth, mystery, power, elegance, intelligence, severity, mourning, death and being unknown. People who are interested in this color are serious, unattainable, wealthy, successful, self-confident, independent, selfish and egocentric.

The golden color is a symbol of success, wealth, reliability, kindness, generosity and power.

By combining these two colors, we have reached to what they have in common. What every manager looks for: success, wealth and power.