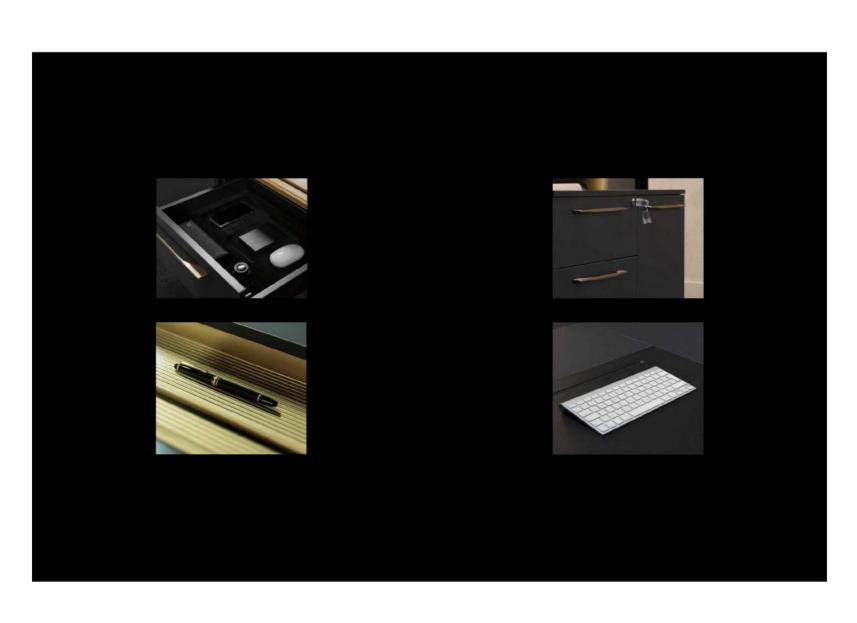

### FAST EXECUTIVE

Black & Gold

The black color symbolizes wealth, mystery, power, elegance, intelligence, severity, mourning, death and being unknown. People who are interested in this color are serious, unattainable, wealthy, successful, self-confident, independent, selfish and egocentric.

The golden color is a symbol of success, wealth, reliability, kindness, generosity and power.

By combining these two colors, we have reached to what they have in common. What every manager looks for: success, wealth and power.