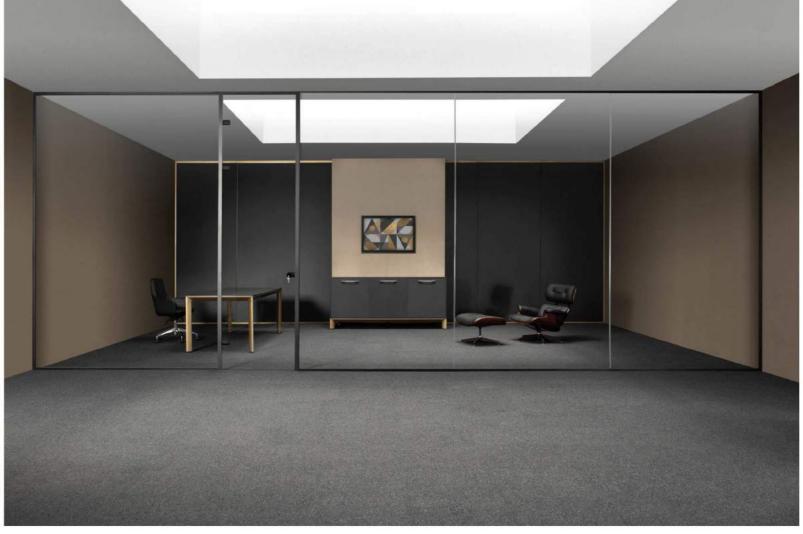

#### EXECUTIVE PARTITION WALL

Frameless glass partition are an ideal solution to create transparent working environment. This single-glazed partition system creates attractive rooms with clear views.

#### OPERATIVE PARTITION WALL

The Double Ciazed Partition System provides the transparency of gias yet the acoustic rating of a solid wall and with the opaque gias or integral operable blind privacy option. The system is ideal for interior affices, conference rooms, meeting seasons and whices.