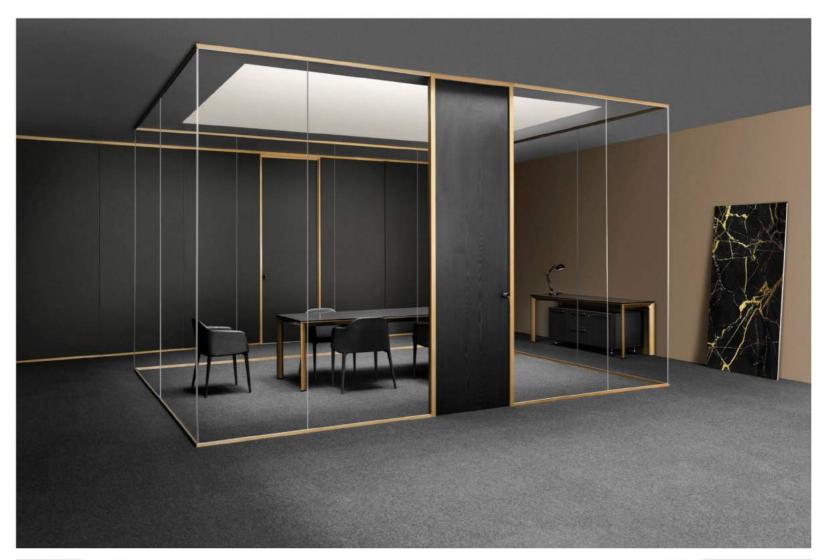

#### EXECUTIVE PARTITION WALL

Frameless glass partition are an ideal solution to create transparent working environment. This single-glazed partition system creates attractive rooms with clear views.

#### OPERATIVE PARTITION WALL

The Double Ciazed Partition System provides the transparency of gias yet the acoustic rating of a solid wall and with the opaque gias or integral operable blind privacy option. The system is ideal for interior affices, conference rooms, meeting seasons and whices.