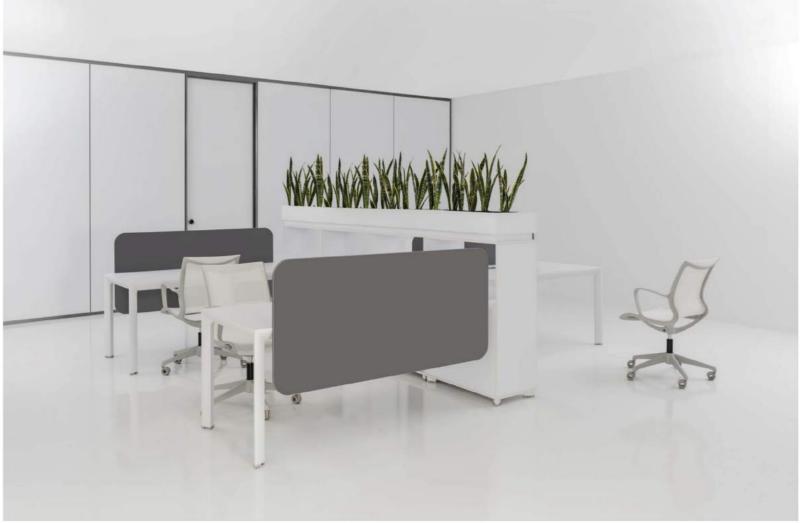

## OPERATIVE WORKSTATION

FAST workstations are designed to look beautiful and work perfectly. It could be set with an unmatched range of work chains, storage, and accessories.

Workstations can be planned to support three primar work modes; Focused, Shared, and Team. The product can be shipped anywhere across the globe and assembled with ease,

## **OPERATIVE DESK**

Expert & personnel desks of the FAST Collection belongs to modern generalizer. Ergonomic and attractive design of this product increase productivity in the workplace.

Collaborative furniture is specifically crafted to support creativity, boost brainstorming, and promote discussion for a group of people. Collaboration furniture addresses the need for teamwork without forcing your patrons to move chairs or rearrange your space.