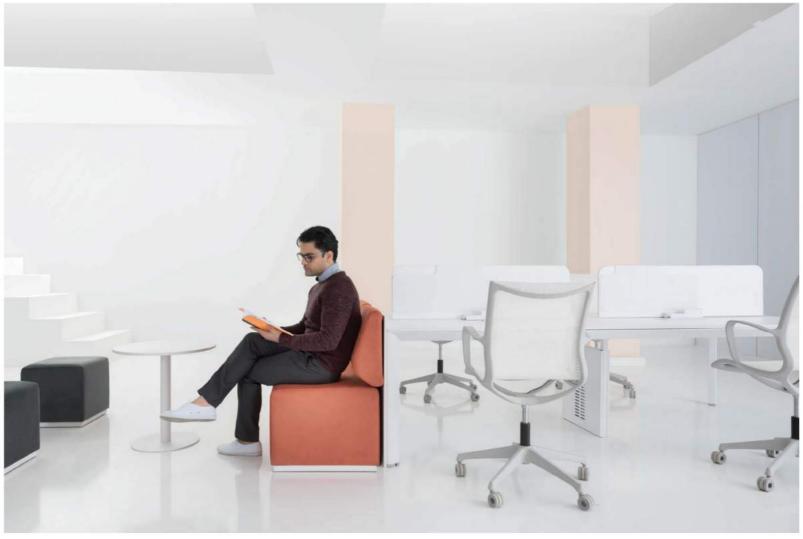

Collaborative furniture is specifically crafted to support creativity, boost brainstorming, and promote discussion for a group of people. Collaboration furniture addresses the need for teamwork without forcing your patrons to move chairs or rearrange your space.