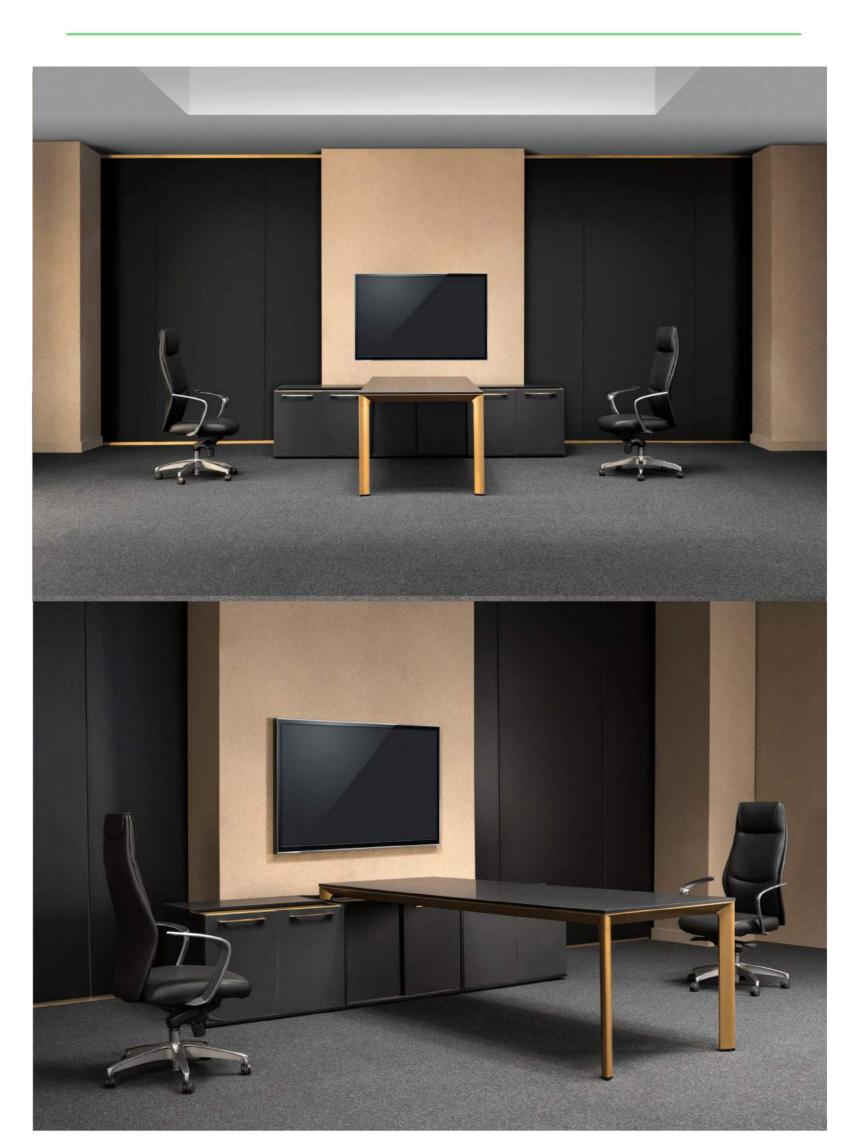

#### EXECUTIVE MEETING TABLE

FAST Conference Table expresses confidence, quality, ingenuity and technology, so you can coter to the decision makers, the dreamers and the doers alike.

#### EXECUTIVE PARTITION WALL

Frameless glass partition are an ideal solution to create transparent working environment. This single-glazed partition system creates attractive rooms with clear views.