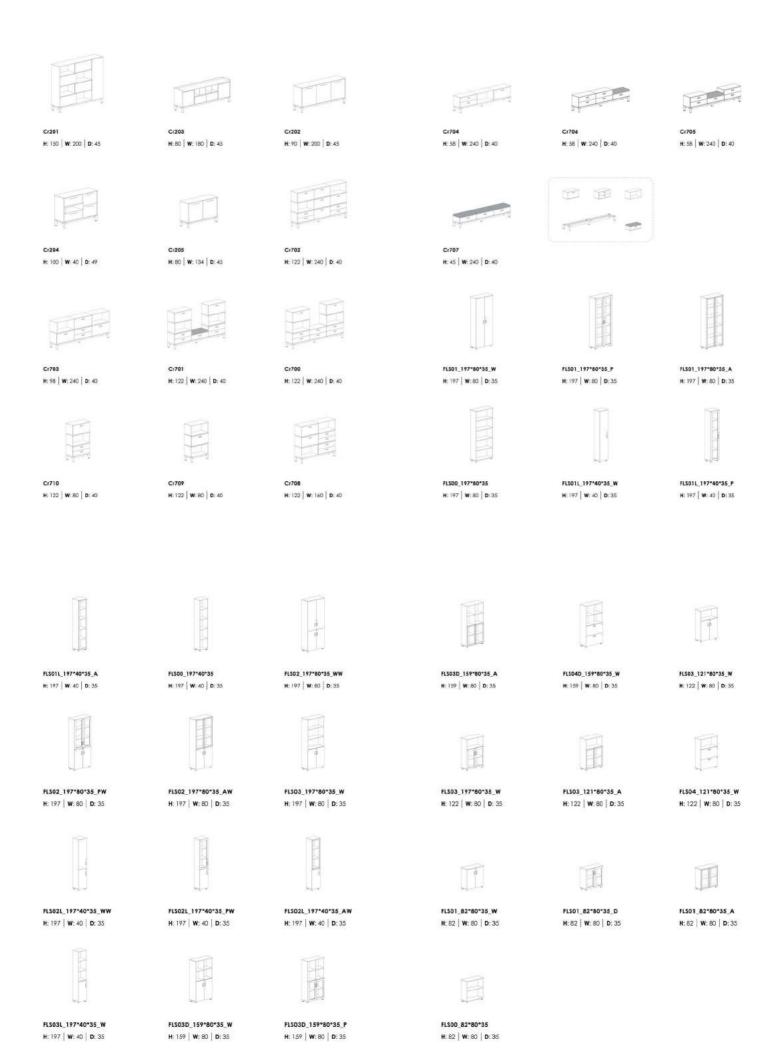

## STORAGE

FAST storage units including credenza, filing cabinet and bookshell have various models and customizable elements that will efficiently accommodate both current and future storage

They offer apportunity for decorative display and keep necessary