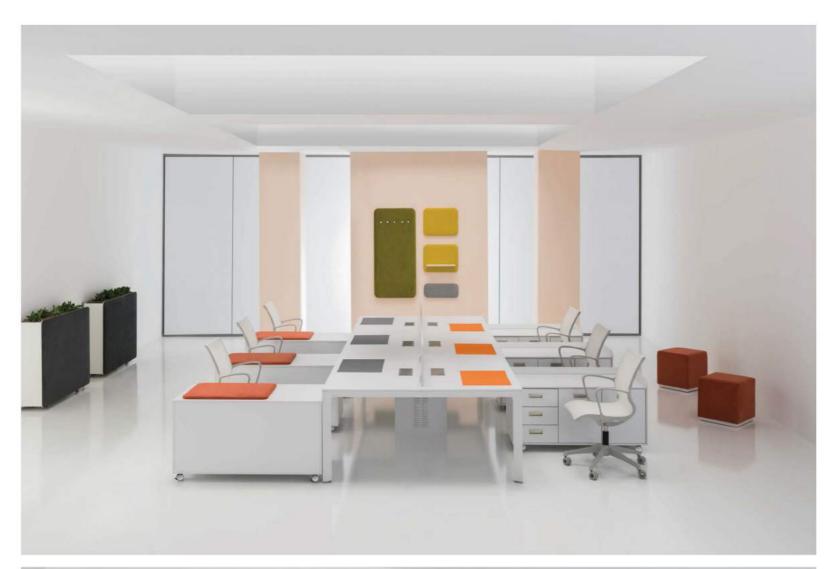

## OPERATIVE WORKSTATION

FAST workstations are designed to look beautiful and work perfectly. It could be set with an unmatched range of work chains, storage, and accessories.

Workstations can be planned to support three primar work modes; Focused, Shared, and Team. The product can be shipped anywhere across the globe and assembled with ease,

### COLORS

Colors are very important in the beauty of the workplace and decoration.

FAST affice furniture with its diverse and beautiful colors could be an important factor in making your workplace attractive You can set the color of panels and less with environment.

Collaborative furniture is specifically crafted to support creativity, boost brainstorming, and promote discussion for a group of people. Collaboration furniture addresses the need for teamwork without forcing your patrons to move chairs or rearrange your space.