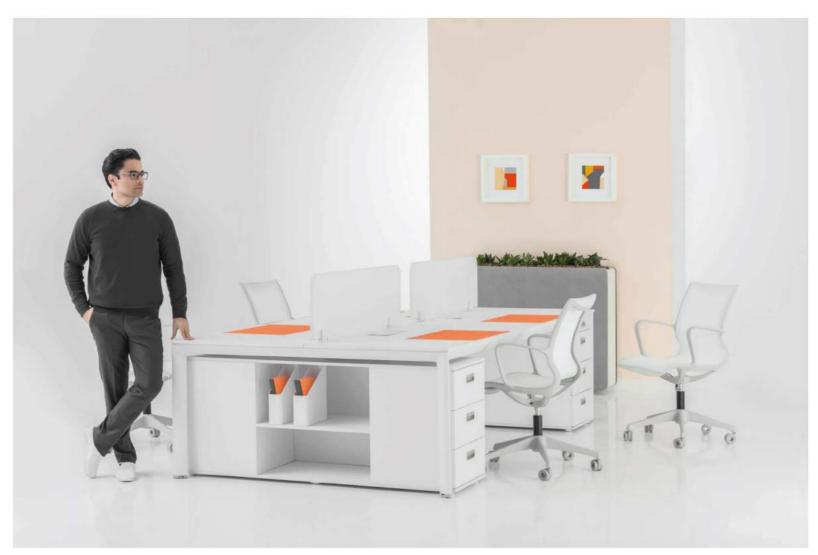

## OPERATIVE WORKSTATION

FAST workstations are designed to look beautiful and work perfectly. It could be set with an unmatched range of work chains, storage, and accessories.

Workstations can be planned to support three primar work modes; Focused, Shared, and Team. The product can be shipped anywhere across the globe and assembled with ease,

## **OPERATIVE DESK**

Expert & personnel desks of the FAST Collection belongs to modern generalizer. Ergonomic and attractive design of this product increase productivity in the workplace.

## STORAGE

FAST storage units including credenza, filing cabinet and bookshell have various models and customizable elements that will efficiently accommodate both current and future storage

They offer apportunity for decorative display and keep necessary