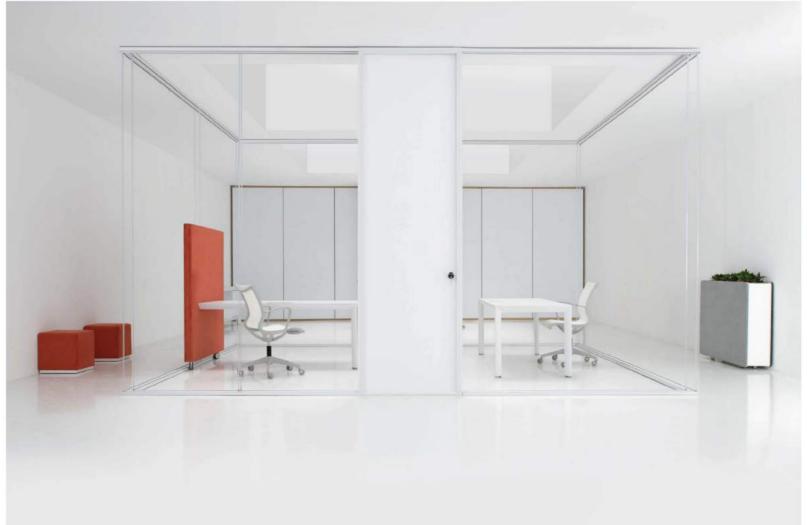

#### EXECUTIVE PARTITION WALL

Frameless glass partition are an ideal solution to create transparent working environment. This single-glazed partition system creates attractive rooms with clear views.

#### OPERATIVE PARTITION WALL

The Double Ciazed Partition System provides the transparency of gias yet the acoustic rating of a solid wall and with the opaque gias or integral operable blind privacy option. The system is ideal for interior affices, conference rooms, meeting seasons and whices.