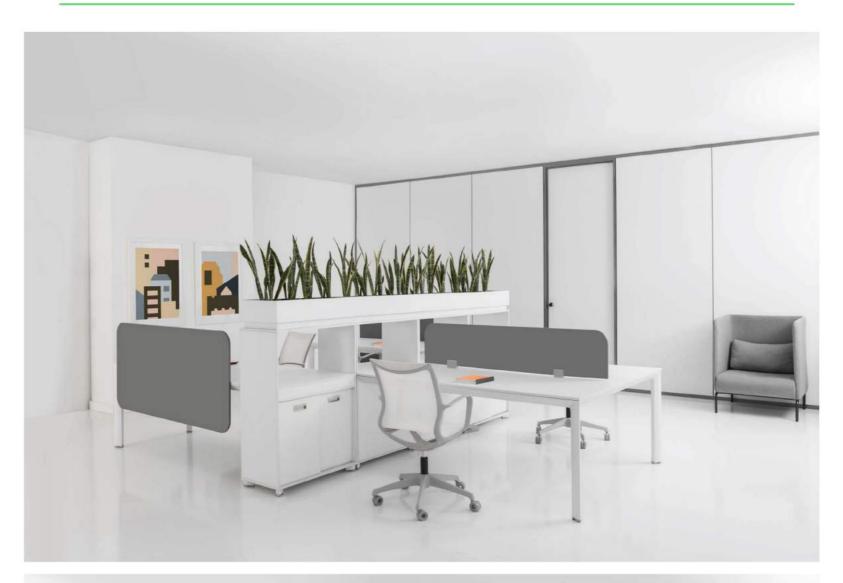

## OPERATIVE WORKSTATION

FAST workstations are designed to look beautiful and work perfectly. It could be set with an unmatched range of work chains, storage, and accessories.

Workstations can be planned to support three primar work modes; Focused, Shared, and Team. The product can be shipped anywhere across the globe and assembled with ease,

## **OPERATIVE DESK**

Expert & personnel desks of the FAST Collection belongs to modern generalizer. Ergonomic and attractive design of this product increase productivity in the workplace.

Collaborative furniture is specifically crafted to support creativity, boost brainstorming, and promote discussion for a group of people. Collaboration furniture addresses the need for teamwork without forcing your patrons to move chairs or rearrange your space.