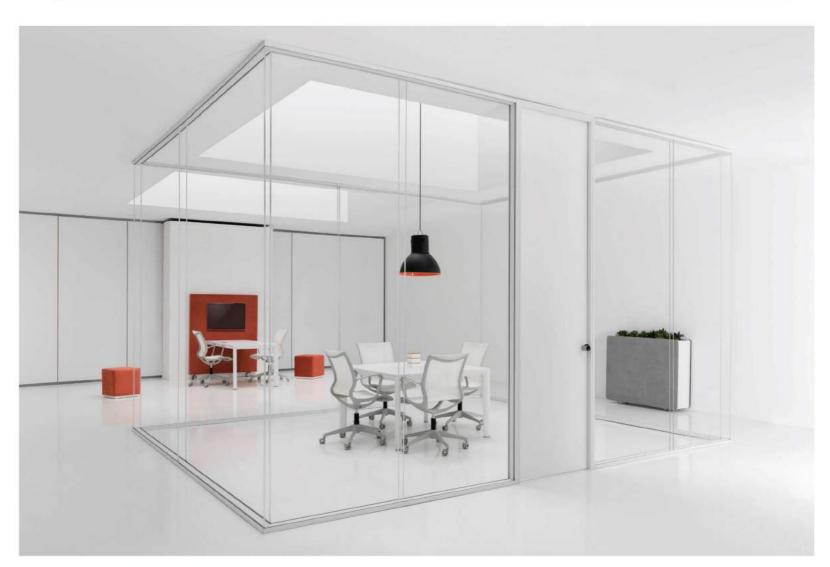

#### EXECUTIVE PARTITION WALL

Frameless glass partition are an ideal solution to create transparent working environment. This single-glazed partition system creates attractive rooms with clear views.

#### OPERATIVE PARTITION WALL

The Double Ciazed Partition System provides the transparency of gias yet the acoustic rating of a solid wall and with the opaque gias or integral operable blind privacy option. The system is ideal for interior affices, conference rooms, meeting seasons and whices.