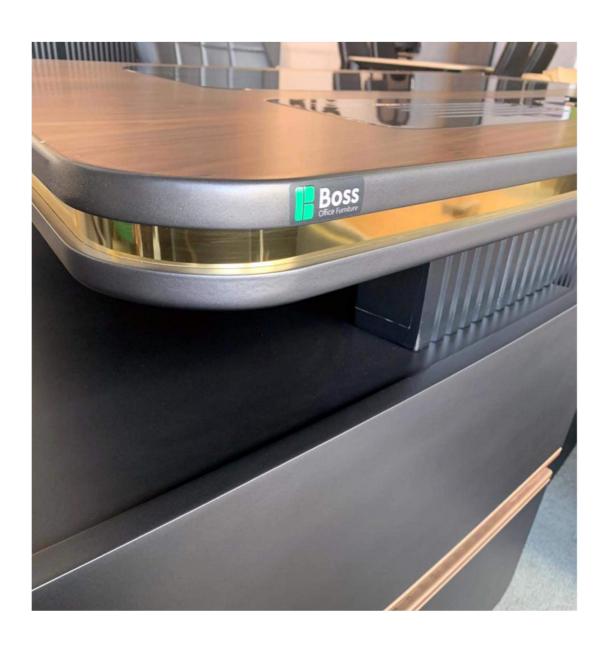

### FAST EXECUTIVE

Black & Gold

The black color symbolizes wealth, mystery, power, elegance, intelligence, severity, mourning, death and being unknown. People who are interested in this color are serious, unattainable, wealthy, successful, self-confident, independent, selfish and egocentric.

The golden color is a symbol of success, wealth, reliability, kindness, generosity and power.

By combining these two colors, we have reached to what they have in common. What every manager looks for: success, wealth and power.

#### EXECUTIVE MEETING TABLE

FAST Conference Table expresses confidence, quality, ingenuity and technology, so you can coter to the decision makers, the dreamers and the doers alike.