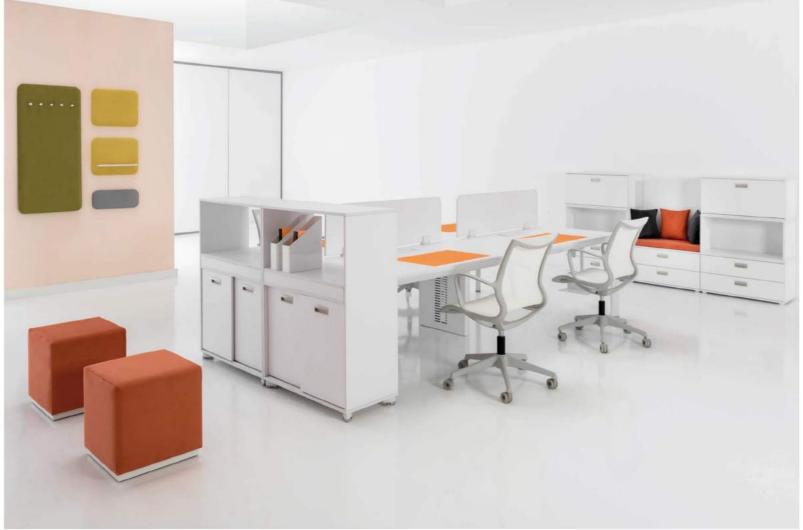

## OPERATIVE WORKSTATION

FAST workstations are designed to look beautiful and work perfectly. It could be set with an unmatched range of work chains, storage, and accessories.

Workstations can be planned to support three primar work modes; Focused, Shared, and Team. The product can be shipped anywhere across the globe and assembled with ease,

## **OPERATIVE DESK**

Expert & personnel desks of the FAST Collection belongs to modern generalizer. Ergonomic and attractive design of this product increase productivity in the workplace.

## STORAGE

FAST storage units including credenza, filing cabinet and bookshell have various models and customizable elements that will efficiently accommodate both current and future storage

They offer apportunity for decorative display and keep necessary

### COLORS

Colors are very important in the beauty of the workplace and decoration.

FAST affice furniture with its diverse and beautiful colors could be an important factor in making your workplace attractive You can set the color of panels and less with environment.