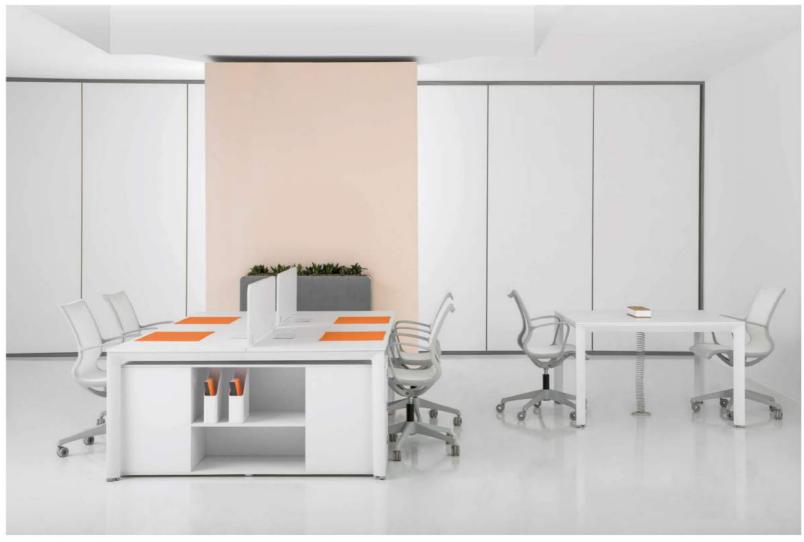

## OPERATIVE WORKSTATION

FAST workstations are designed to look beautiful and work perfectly. It could be set with an unmatched range of work chains, storage, and accessories.

Workstations can be planned to support three primar work modes; Focused, Shared, and Team. The product can be shipped anywhere across the globe and assembled with ease,

## **OPERATIVE DESK**

Expert & personnel desks of the FAST Collection belongs to modern generalizer. Ergonomic and attractive design of this product increase productivity in the workplace.

### COLORS

Colors are very important in the beauty of the workplace and decoration.

FAST affice furniture with its diverse and beautiful colors could be an important factor in making your workplace attractive You can set the color of panels and less with environment.