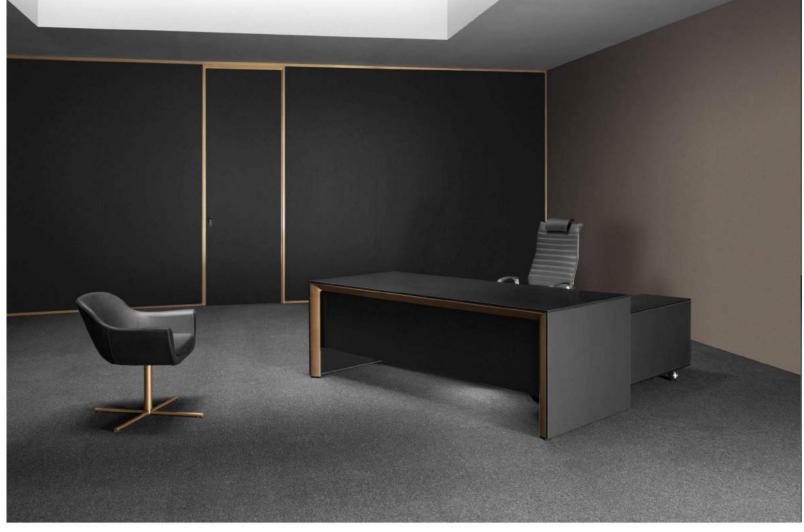

#### EXECUTIVE PARTITION WALL

Frameless glass partition are an ideal solution to create transparent working environment. This single-glazed partition system creates attractive rooms with clear views.

#### OPERATIVE PARTITION WALL

The Double Ciazed Partition System provides the transparency of gias yet the acoustic rating of a solid wall and with the opaque gias or integral operable blind privacy option. The system is ideal for interior affices, conference rooms, meeting seasons and whices.