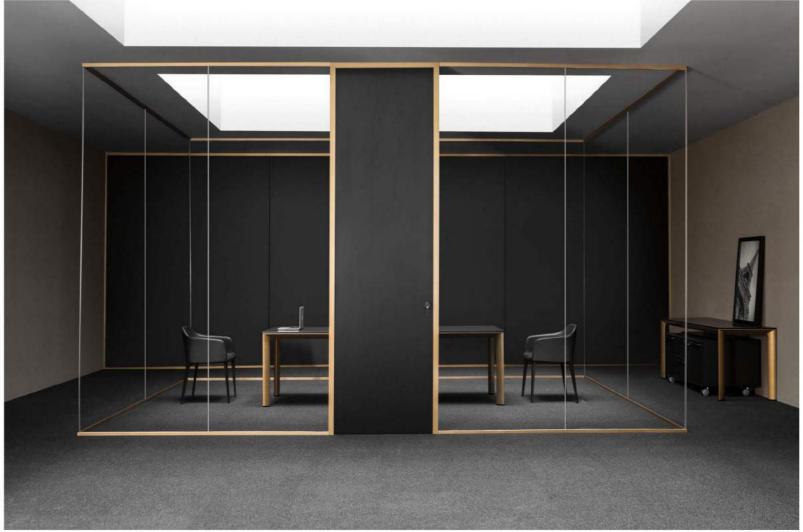

#### EXECUTIVE PARTITION WALL

Frameless glass partition are an ideal solution to create transparent working environment. This single-glazed partition system creates attractive rooms with clear views.

#### OPERATIVE PARTITION WALL

The Double Ciazed Partition System provides the transparency of gias yet the acoustic rating of a solid wall and with the opaque gias or integral operable blind privacy option. The system is ideal for interior affices, conference rooms, meeting seasons and whices.