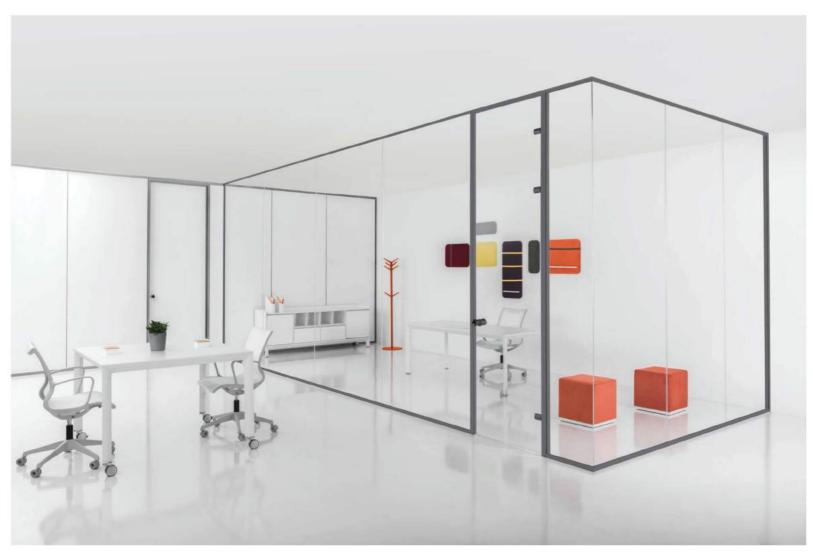

#### EXECUTIVE PARTITION WALL

Frameless glass partition are an ideal solution to create transparent working environment. This single-glazed partition system creates attractive rooms with clear views.

#### OPERATIVE PARTITION WALL

The Double Ciazed Partition System provides the transparency of gias yet the acoustic rating of a solid wall and with the opaque gias or integral operable blind privacy option. The system is ideal for interior affices, conference rooms, meeting seasons and whices.