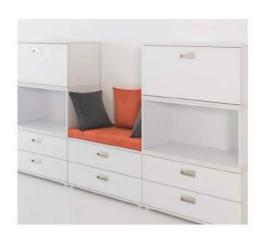

## STORAGE

FAST storage units including credenza, filing cabinet and bookshell have various models and customizable elements that will efficiently accommodate both current and future storage

They offer apportunity for decorative display and keep necessary

### COLORS

Colors are very important in the beauty of the workplace and decoration.

FAST affice furniture with its diverse and beautiful colors could be an important factor in making your workplace attractive You can set the color of panels and less with environment.