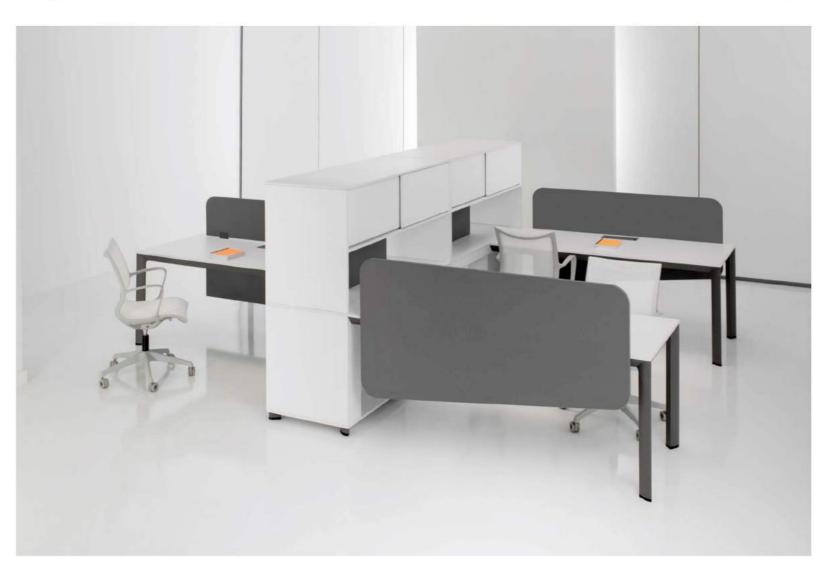

## OPERATIVE WORKSTATION

FAST workstations are designed to look beautiful and work perfectly. It could be set with an unmatched range of work chains, storage, and accessories.

Workstations can be planned to support three primar work modes; Focused, Shared, and Team. The product can be shipped anywhere across the globe and assembled with ease,

Collaborative furniture is specifically crafted to support creativity, boost brainstorming, and promote discussion for a group of people. Collaboration furniture addresses the need for teamwork without forcing your patrons to move chairs or rearrange your space.