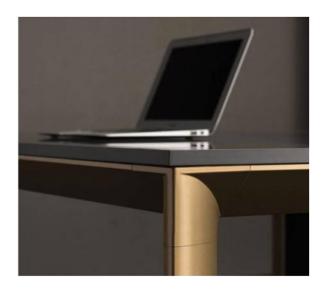

## FAST EXECUTIVE

Black & Gold

The black color symbolizes wealth, mystery, power, elegance, intelligence, severity, mourning, death and being unknown. People who are interested in this color are serious, unattainable, wealthy, successful, self-confident, independent, selfish and egocentric.

The golden color is a symbol of success, wealth, reliability, kindness, generosity and power.

By combining these two colors, we have reached to what they have in common. What every manager looks for: success, wealth and power.