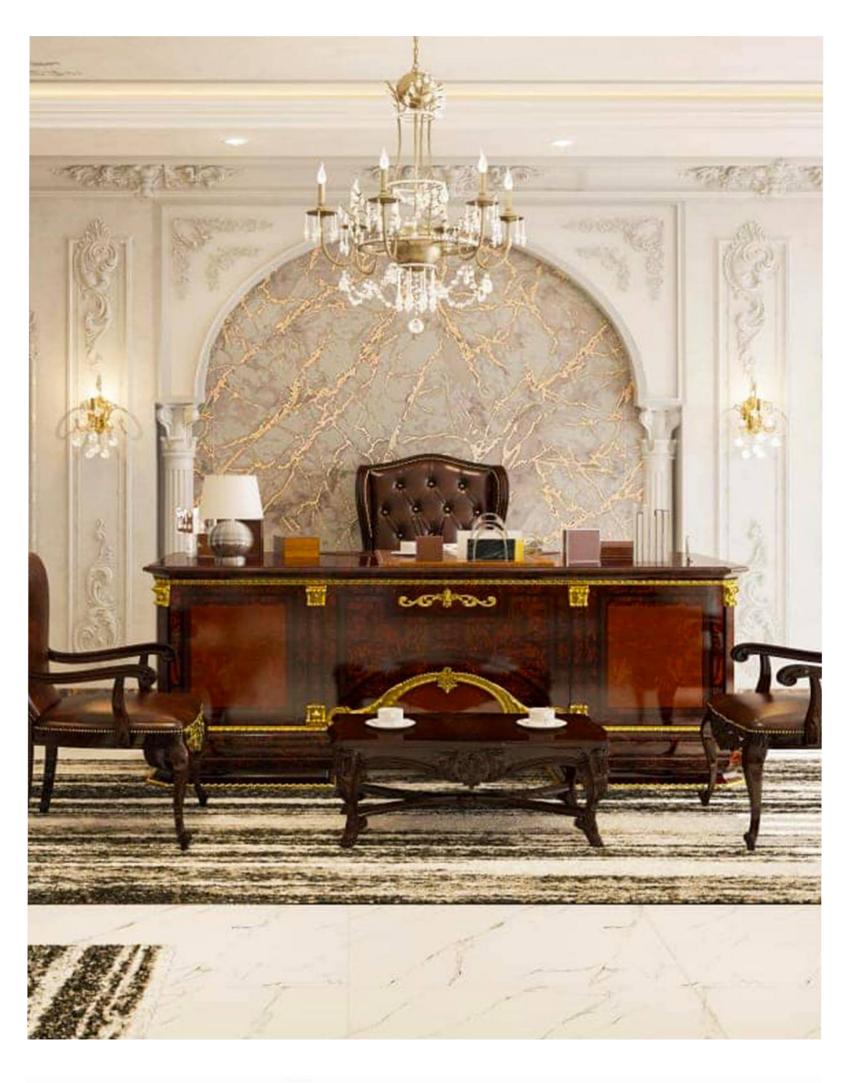

## FAST EXECUTIVE

Black & Gold

The black color symbolizes wealth, mystery, power, elegance, intelligence, severity, mourning, death and being unknown. People who are interested in this color are serious, unattainable, wealthy, successful, self-confident, independent, selfish and egocentric.

The golden color is a symbol of success, wealth, reliability, kindness, generosity and power.

By combining these two colors, we have reached to what they have in common. What every manager looks for: success, wealth and power.

#### EXCUTIVE DESK

FAST جداول الإدارة الفريدة والحديثة ل شركة:؛ تم إنشاء المودة مع مزيج من الفن و التكنولوجيا ، اختيار المنتج الجذاب للقمة .المديرين في المكتب.

The unique and modern managment tables of yhe FST Co;;ection have been created with the combination of art and technology, the attractive product choice for top managers in office.