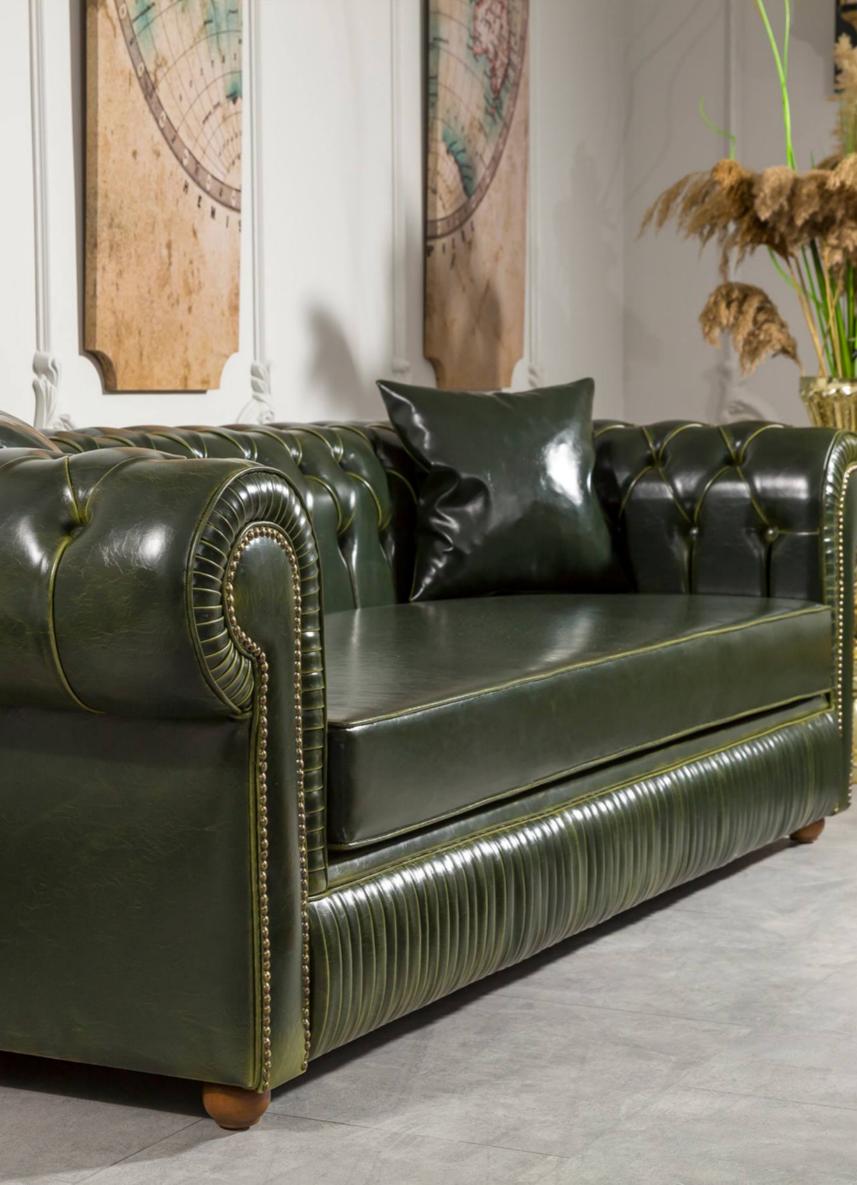

## FAST EXECUTIVE

Black & Gold

The black color symbolizes wealth, mystery, power, elegance, intelligence, severity, mourning, death and being unknown. People who are interested in this color are serious, unattainable, wealthy, successful, self-confident, independent, selfish and egocentric.

The golden color is a symbol of success, wealth, reliability, kindness, generosity and power.

By combining these two colors, we have reached to what they have in common. What every manager looks for: success, wealth and power.

#### EXCUTIVE DESK

FAST جداول الإدارة الفريدة والحديثة ل شركة:؛ تم إنشاء المودة مع مزيج من الفن و التكنولوجيا ، اختيار المنتج الجذاب للقمة .المديرين في المكتب.

The unique and modern managment tables of yhe FST Co;;ection have been created with the combination of art and technology, the attractive product choice for top managers in office.