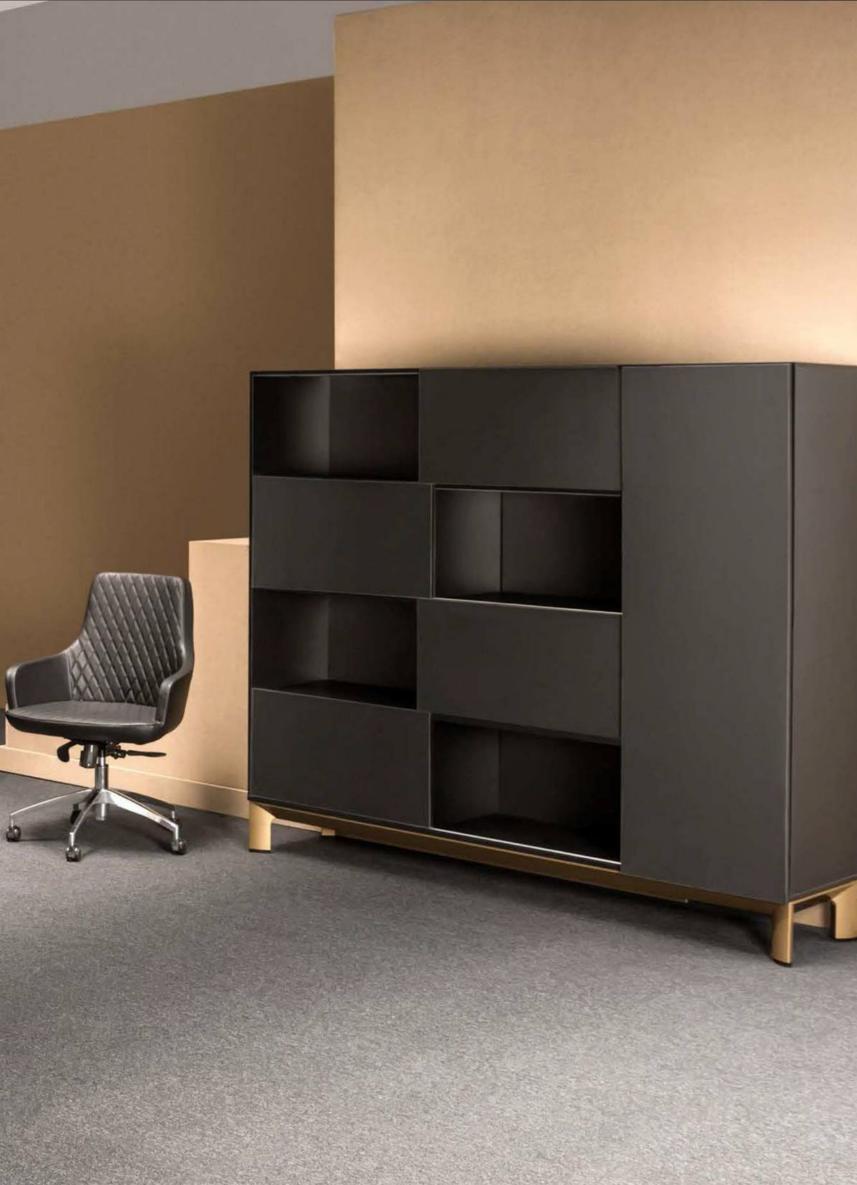

Rotary file storage units of Ceha offers you an excellent file storage solution for your office.

Designed as a durable, ergonomic, easy to assemble KD system.

## **WOODEN PRODUCTS**

Ceha wooden products are complementary to modern offices in a stylish and plain appearance. This product, which is blended with fine and delicate lines of metal and wood, will be indispensable for your offices and work places. The MFC is TSE-E1 certificated and contain no cancer-causing substances.

## **Wood Filing Cabinets**

The best equipt filing cabinets you can get
Drawers 100% extractable
Metal handles on the drawers
With plastic feet's
Central locking system
E1 MFC contain no carcinogenic substances