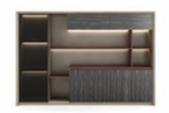

Rotary file storage units of Ceha offers you an excellent file storage solution for your office.

Designed as a durable, ergonomic, easy to assemble KD system.

## **WOODEN PRODUCTS**

Ceha wooden products are complementary to modern offices in a stylish and plain appearance. This product, which is blended with fine and delicate lines of metal and wood, will be indispensable for your offices and work places. The MFC is TSE-E1 certificated and contain no cancer-causing substances.

GS Certificated

Guarantee

Carrying Capacity

Fire Protection

Demountable (KD)

Forest Products Management Council

With simple forms and custom-edited details Ceha desk can create a nice and attractive work spaces in your offices.