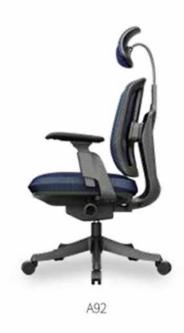

e with the seat back frame and the design looks like our open arms. Our designers did a research from the embrace psychological feelings of the human being and airport building construction, created the A88 Lunch special curve shape back and A88 series can bring the warm embrace, safe, soft, comfortable feelings to our user.







Breathable light husband, elastic sitting feeling; Steel multi-function mechanism switch easilyThe keel bionic lumbar pillow supports the lumbar spine dynamically













This design comes from the space shuttle, the whole design has the line shape. The combination of the waist back and the frame to make the waist support more stable which can protect our waist perfectly and feel more comfortable for our user. we pearst pener and fmore comfortable our or.











A piece of furniture is not only a representation of supereminence, but also a display of the current main trend of the art of furniture design. Through your imagination, it speaks to you. You are to feel the breath of the time while you are appreciating its beauty and quality.

SIMPLE.





Delicate techniques, professional designs, simple and essential. Every single detail is abortively examined to guarantee high quality. Everything bears the soul and essence of outstanding craftsmanship.

#### DELICATE.













H12-T0126 2600Wx1850Dx760H H12-T0123 2300Wx1850Dx760H



H12-T0120 2000Wx1850Dx760H

### DESIGN.

Taking human aesthetics as the design concept, With the aesthetic appeal of nature, the design is so beautiful and durable, A high-quality product with excellent funct