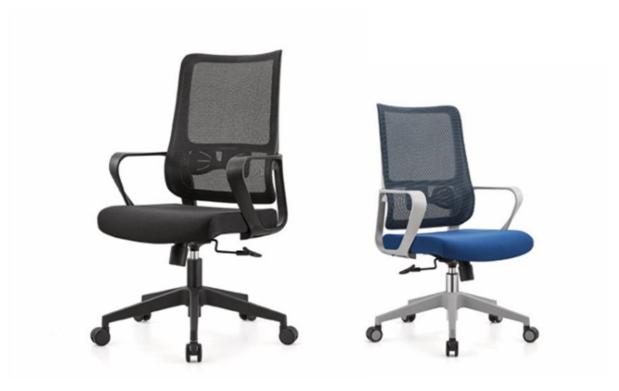

## Simple

An aesthetic art of the office

KSF-610.3 T-34 T-35 T-36

H-202 1 1111070Wx880Dx700H

H-20202(717171730Wx880Dx700H

H-207-

2400Wx880Dx700H

H-201 2018(1800Wx750Dx730H