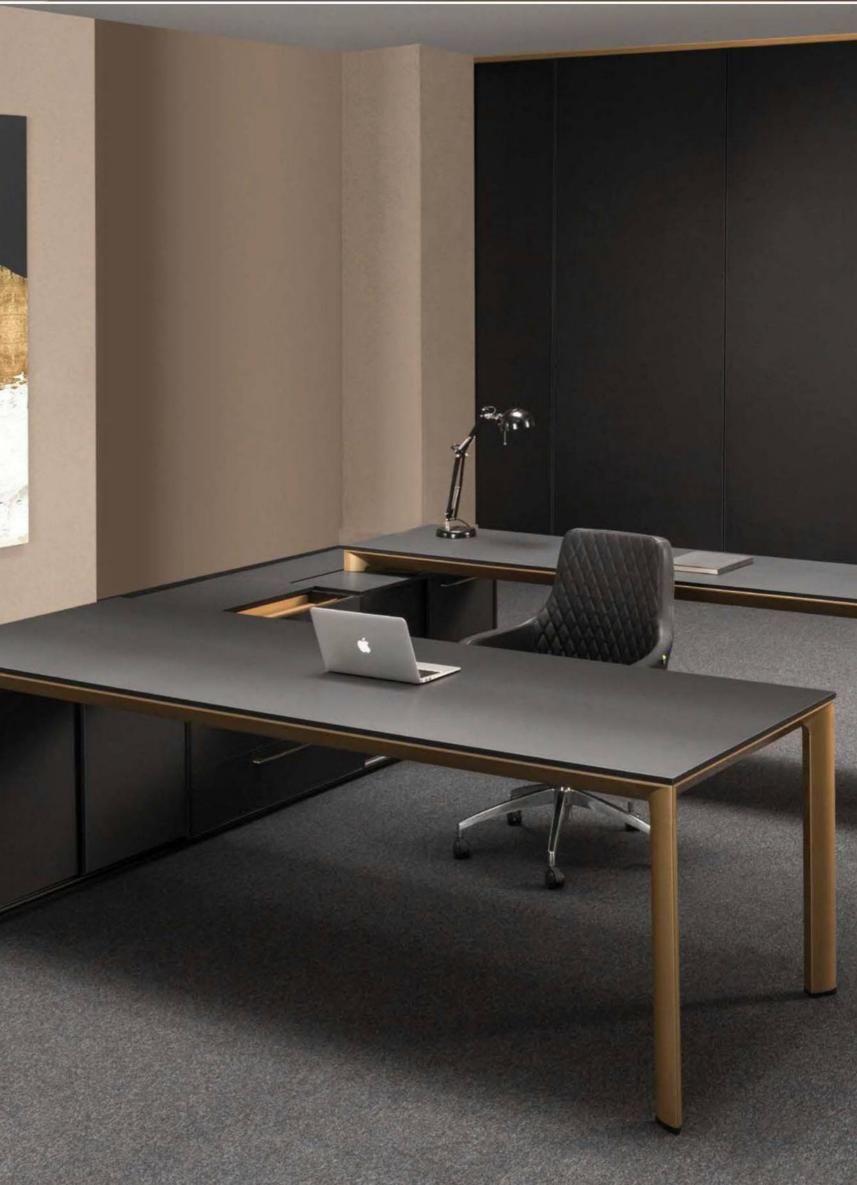

## FAST EXECUTIVE

Black & Gold

The black color symbolizes wealth, mystery, power, elegance, intelligence, severity, mourning, death and being unknown. People who are interested in this color are serious, unattainable, wealthy, successful, self-confident, independent, selfish and egocentric.

The golden color is a symbol of success, wealth, reliability, kindness, generosity and power.

By combining these two colors, we have reached to what they have in common. What every manager looks for: success, wealth and power.

#### EXCUTIVE DESK

FAST جداول الإدارة الفريدة والحديثة ل شركة:؛ تم إنشاء المودة مع مزيج من الفن و التكنولوجيا ، اختيار المنتج الجذاب للقمة .المديرين في المكتب.

The unique and modern managment tables of yhe FST Co;;ection have been created with the combination of art and technology, the attractive product choice for top managers in office.