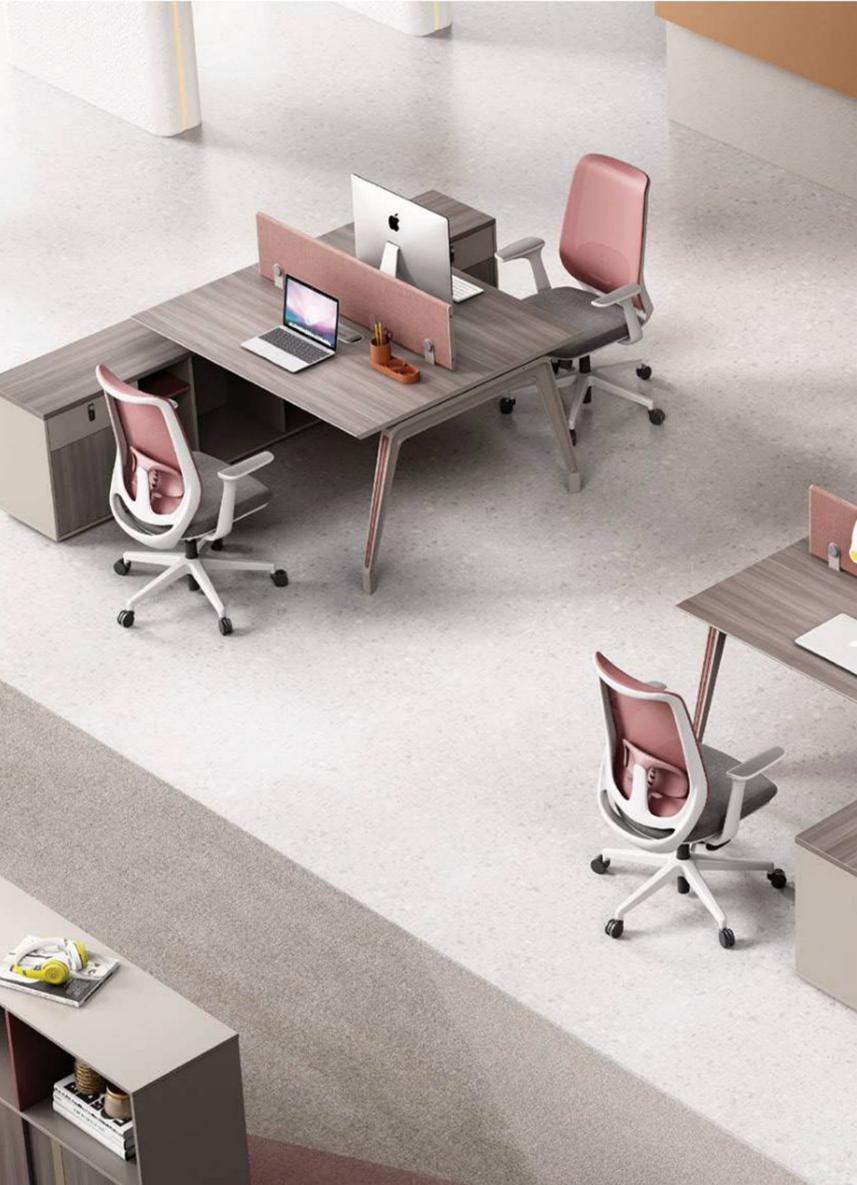

Collaborative furniture is specifically crafted to support creativity, boost brainstorming, and promote discussion for a group of people. Collaboration furniture addresses the need for teamwork without forcing your patrons to move chairs or rearrange your space.