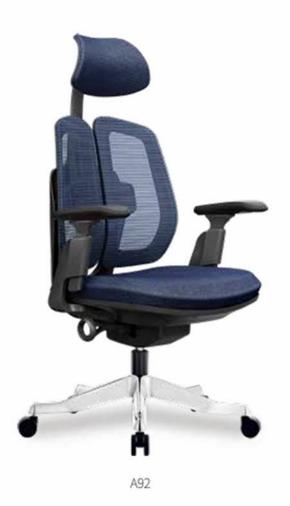

# SIMLESS

Features: High back, padded armrests, headrest, lumbar support, adjustable height and tilt, often with racing-style design elements.

Purpose: Provide comfort and support for long gaming sessions.