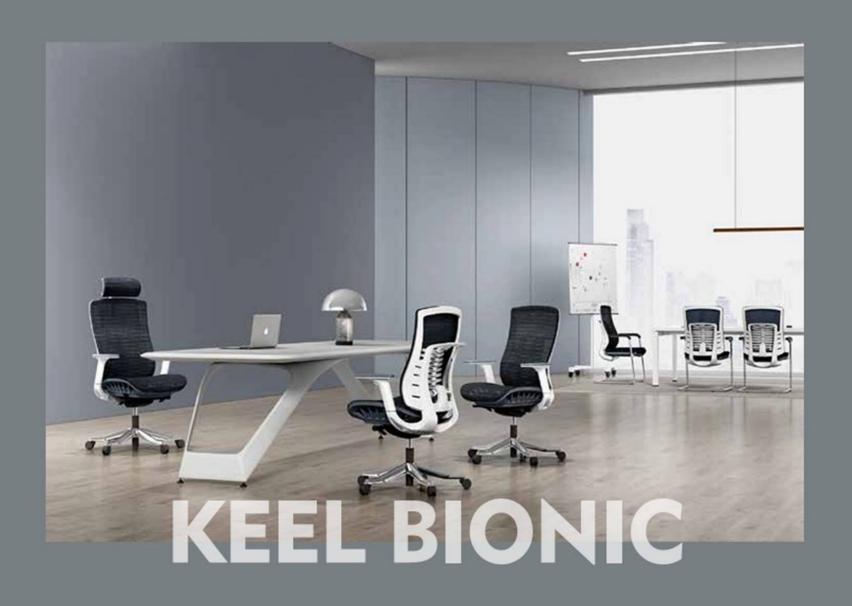

: æntet aired,

A88(LUNCH) series was inspired by the airport construction, combining the graceful line with the seat back frame and the design looks like our open arms. Our designers did a research from the embrace psychological feelings of the human being and airport building construction, created the A88 Lunch special curve shape back and A88 series can bring the warm embrace, safe, soft, comfortable feelings to our user.

Breathable light husband, elastic sitting feeling; Steel multi-function mechanism switch easilyThe keel bionic lumbar pillow supports the lumbar spine dynamically

This design comes from the space shuttle, the whole design has the line shape. The combination of the waist back and the frame to make the waist support more stable which can protect our waist perfectly and feel more comfortable for our user. we pearst pener and fmore comfortable our or.