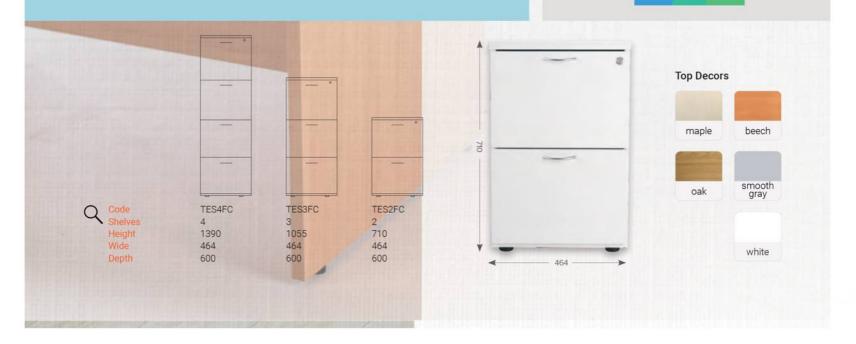

## **Wood Filing Cabinets**

The best equipt filing cabinets you can get
Drawers 100% extractable
Metal handles on the drawers
With plastic feet's
Central locking system
E1 MFC contain no carcinogenic substances