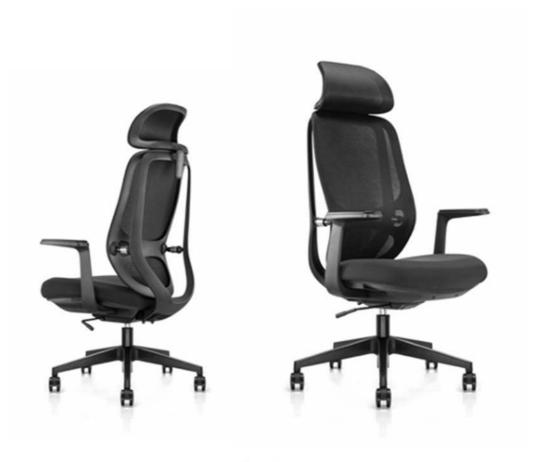

# SIMLESS

Features: High back, padded armrests, headrest, lumbar support, adjustable height and tilt, often with racing-style design elements.

Purpose: Provide comfort and support for long gaming sessions.