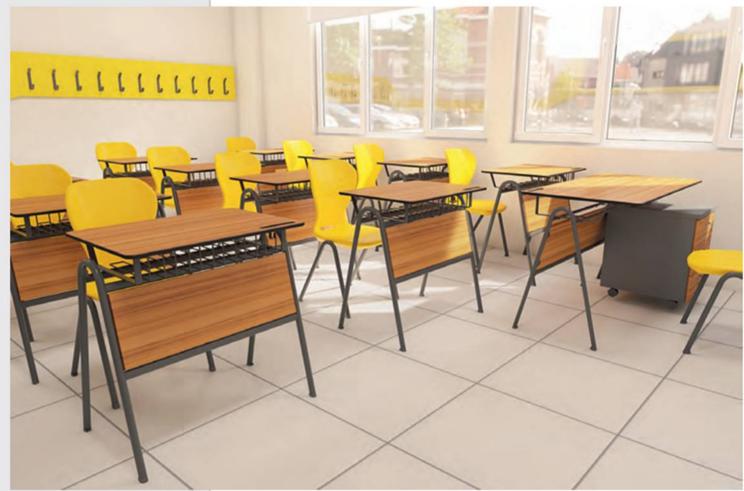

Collaborative furniture is specifically crafted to support creativity, boost brainstorming, and promote discussion for a group of people. Collaboration furniture addresses the need for teamwork without forcing your patrons to move chairs or rearrange your space.