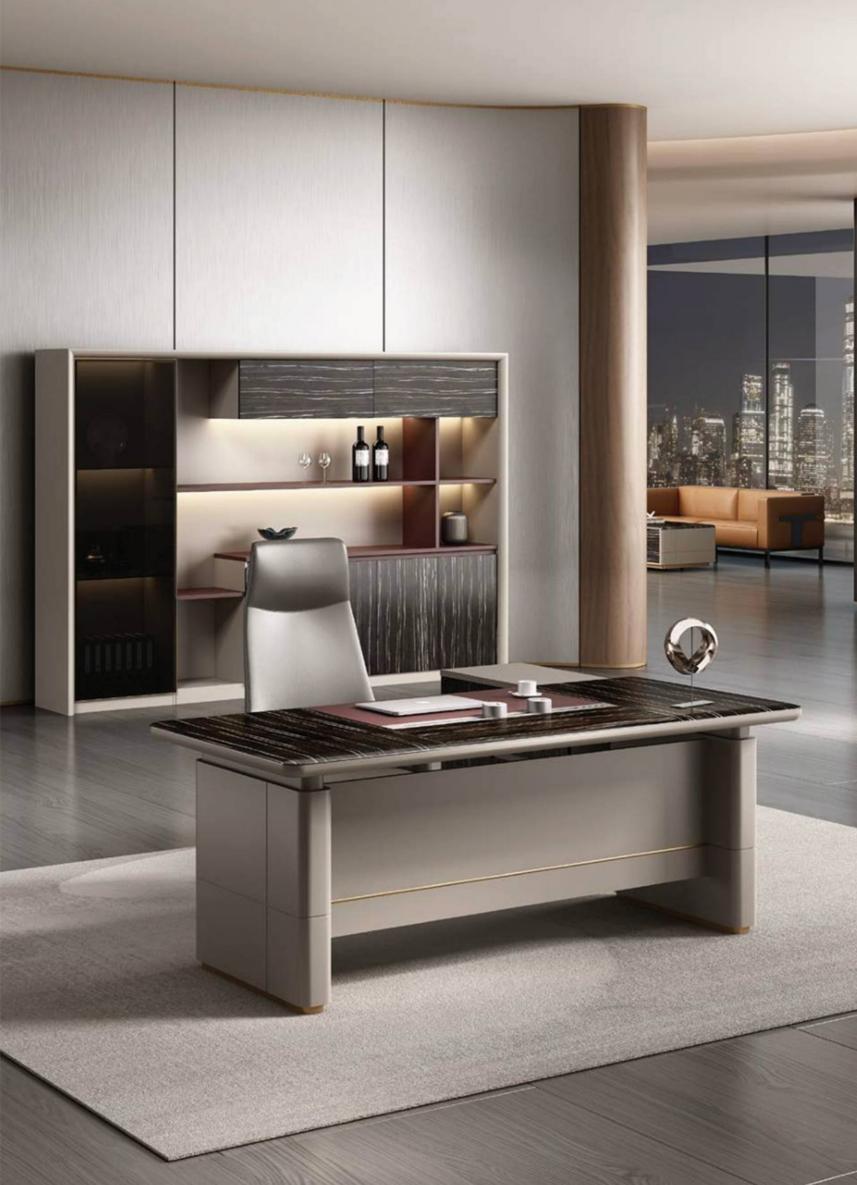

## FAST EXECUTIVE

Black & Gold

The black color symbolizes wealth, mystery, power, elegance, intelligence, severity, mourning, death and being unknown. People who are interested in this color are serious, unattainable, wealthy, successful, self-confident, independent, selfish and egocentric.

The golden color is a symbol of success, wealth, reliability, kindness, generosity and power.

By combining these two colors, we have reached to what they have in common. What every manager looks for: success, wealth and power.

#### EXCUTIVE DESK

FAST جداول الإدارة الفريدة والحديثة ل شركة:؛ تم إنشاء المودة مع مزيج من الفن و التكنولوجيا ، اختيار المنتج الجذاب للقمة .المديرين في المكتب.

The unique and modern managment tables of yhe FST Co;;ection have been created with the combination of art and technology, the attractive product choice for top managers in office.