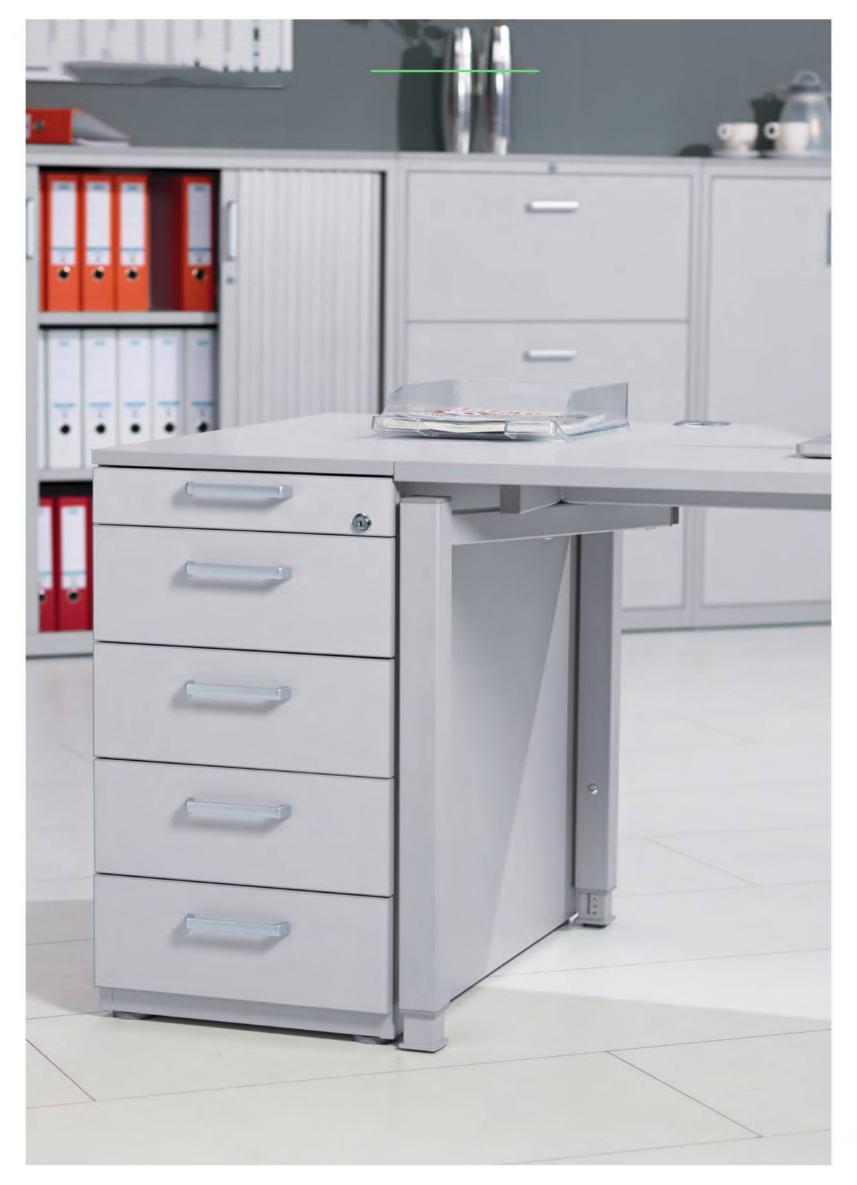

Rotary file storage units of Ceha offers you an excellent file storage solution for your office.

Designed as a durable, ergonomic, easy to assemble KD system.

GS Certificated

Guarantee

Carrying Capacity

Fire Protection

Demountable (KD)

Forest Products Management Council

With simple forms and custom-edited details Ceha desk can create a nice and attractive work spaces in your offices.

The combination of the strongest and durability of wood and rigidity of metal legs makes this desk permanent.

You can choose from a wide range of metal legs with or without cable management, Ceha desks are produced with materials who contains no carcinogenic substances.

## **Wood Filing Cabinets**

The best equipt filing cabinets you can get
Drawers 100% extractable
Metal handles on the drawers
With plastic feet's
Central locking system
E1 MFC contain no carcinogenic substances