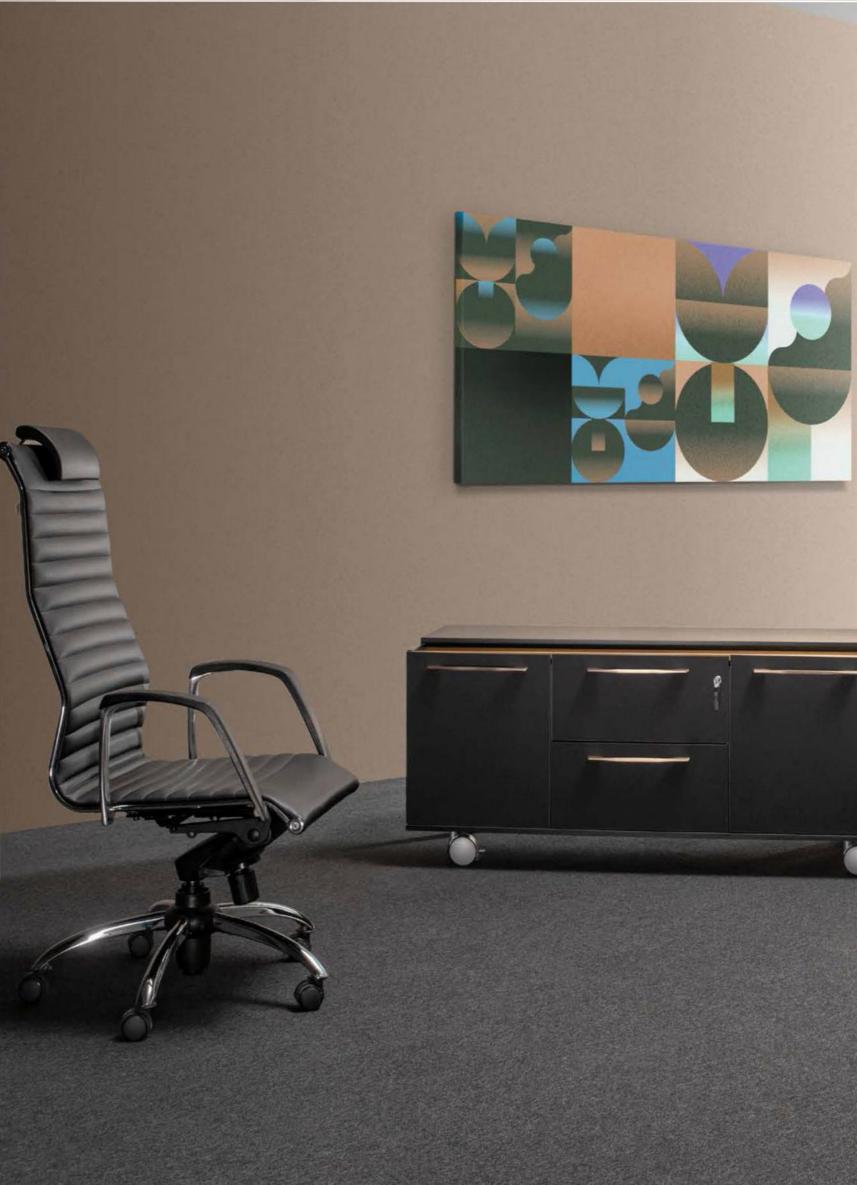

## FAST EXECUTIVE

Black & Gold

The black color symbolizes wealth, mystery, power, elegance, intelligence, severity, mourning, death and being unknown. People who are interested in this color are serious, unattainable, wealthy, successful, self-confident, independent, selfish and egocentric.

The golden color is a symbol of success, wealth, reliability, kindness, generosity and power.

By combining these two colors, we have reached to what they have in common. What every manager looks for: success, wealth and power.

#### EXCUTIVE DESK

FAST جداول الإدارة الفريدة والحديثة ل شركة:؛ تم إنشاء المودة مع مزيج من الفن و التكنولوجيا ، اختيار المنتج الجذاب للقمة .المديرين في المكتب.

The unique and modern managment tables of yhe FST Co;;ection have been created with the combination of art and technology, the attractive product choice for top managers in office.