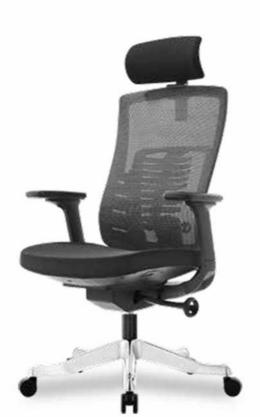

: æntet aired,

A88(LUNCH) series was inspired by the airport construction, combining the graceful line with the seat back frame and the design looks like our open arms. Our designers did a research from the embrace psychological feelings of the human being and airport building construction, created the A88 Lunch special curve shape back and A88 series can bring the warm embrace, safe, soft, comfortable feelings to our user.

Breathable light husband, elastic sitting feeling; Steel multi-function mechanism switch easilyThe keel bionic lumbar pillow supports the lumbar spine dynamically

This design comes from the space shuttle, the whole design has the line shape. The combination of the waist back and the frame to make the waist support more stable which can protect our waist perfectly and feel more comfortable for our user. we pearst pener and fmore comfortable our or.