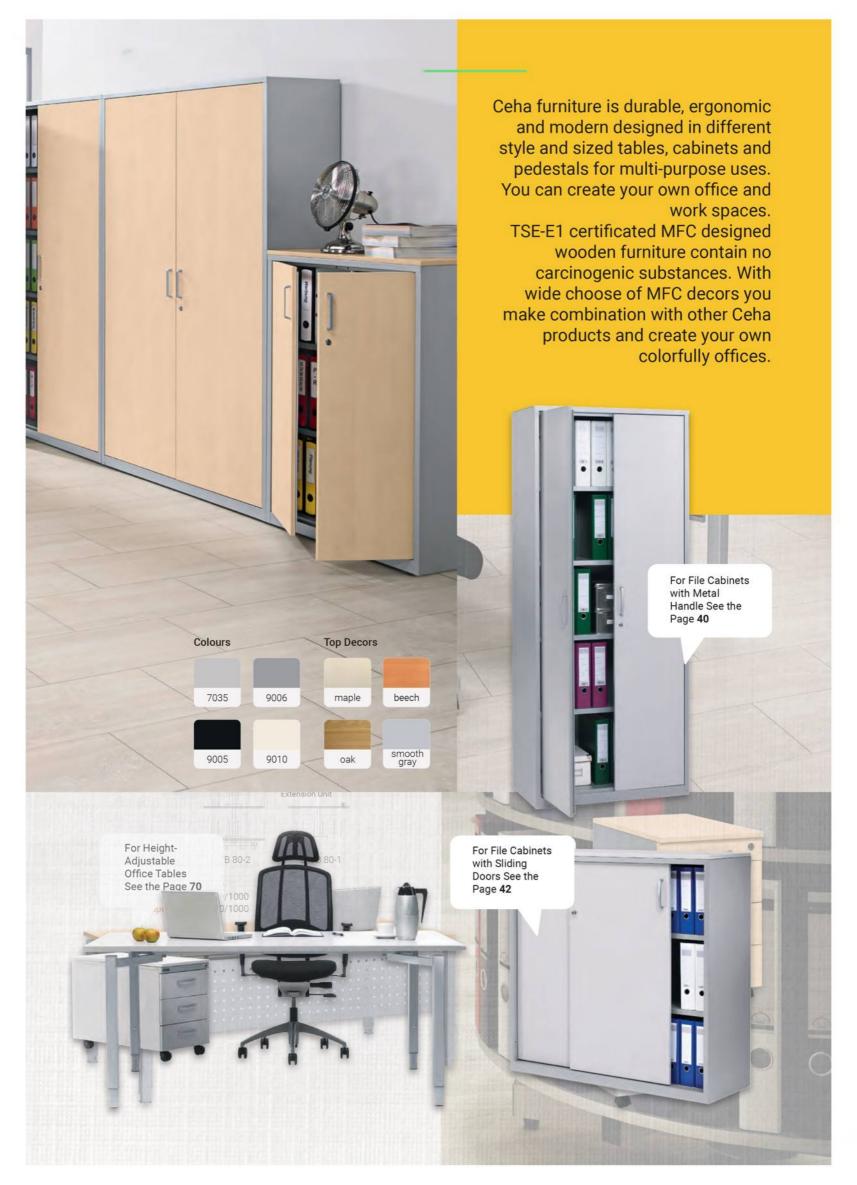

## **WOODEN PRODUCTS**

Ceha wooden products are complementary to modern offices in a stylish and plain appearance. This product, which is blended with fine and delicate lines of metal and wood, will be indispensable for your offices and work places. The MFC is TSE-E1 certificated and contain no cancer-causing substances.

GS Certificated

Guarantee

Carrying Capacity

Fire Protection

Demountable (KD)

Forest Products Management Council

With simple forms and custom-edited details Ceha desk can create a nice and attractive work spaces in your offices.