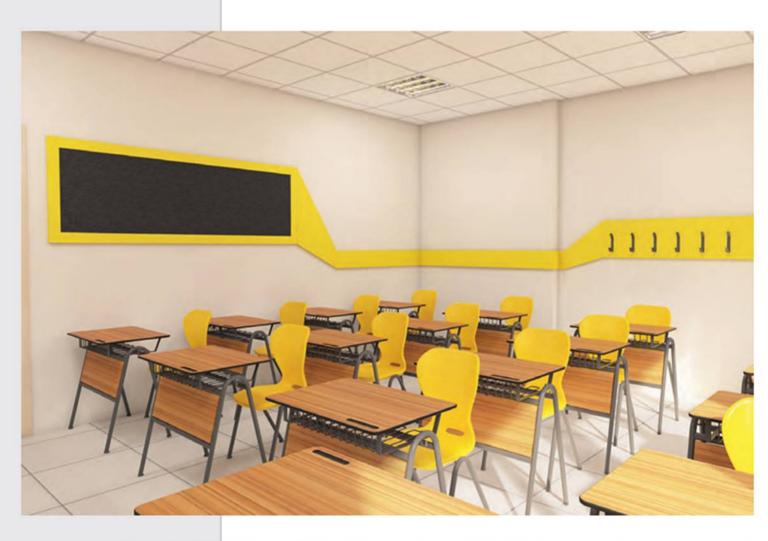

Collaborative furniture is specifically crafted to support creativity, boost brainstorming, and promote discussion for a group of people. Collaboration furniture addresses the need for teamwork without forcing your patrons to move chairs or rearrange your space.