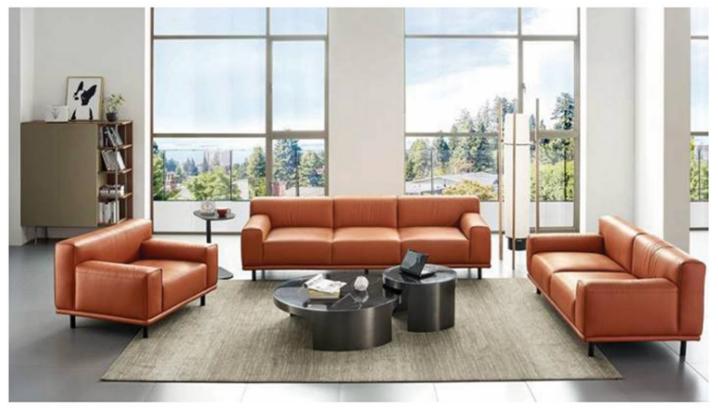

Collaborative furniture is specifically crafted to support creativity, boost brainstorming, and promote discussion for a group of people. Collaboration furniture addresses the need for teamwork without forcing your patrons to move chairs or rearrange your space.