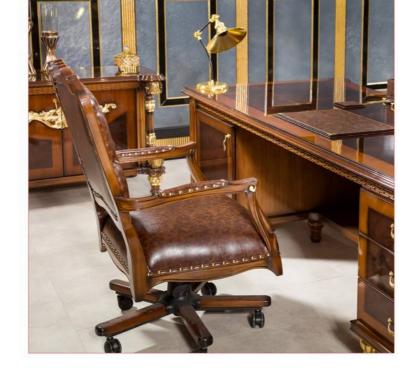

## FAST EXECUTIVE

Black & Gold

The black color symbolizes wealth, mystery, power, elegance, intelligence, severity, mourning, death and being unknown. People who are interested in this color are serious, unattainable, wealthy, successful, self-confident, independent, selfish and egocentric.

The golden color is a symbol of success, wealth, reliability, kindness, generosity and power.

By combining these two colors, we have reached to what they have in common. What every manager looks for: success, wealth and power.

#### EXCUTIVE DESK

FAST جداول الإدارة الفريدة والحديثة ل شركة:؛ تم إنشاء المودة مع مزيج من الفن و التكنولوجيا ، اختيار المنتج الجذاب للقمة .المديرين في المكتب.

The unique and modern managment tables of yhe FST Co;;ection have been created with the combination of art and technology, the attractive product choice for top managers in office.