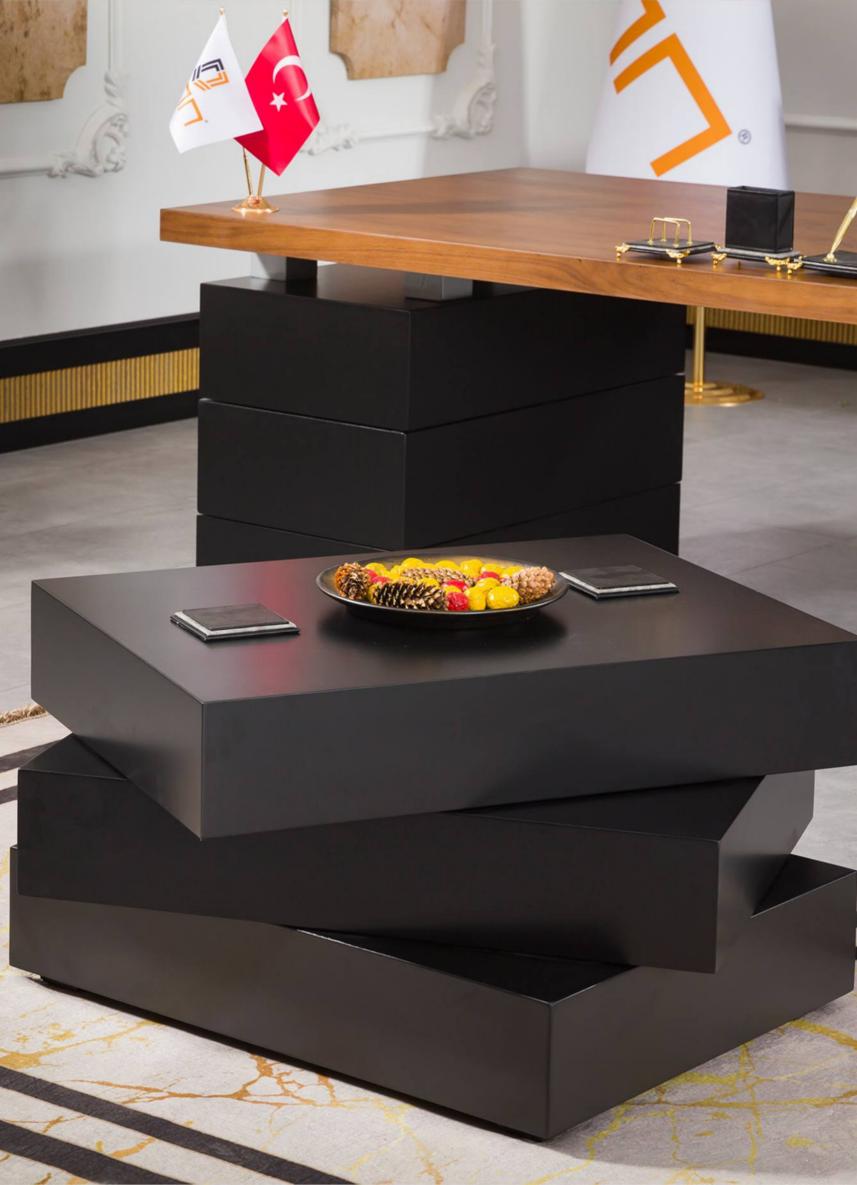

H12-G0127 2720Wx400Dx2000H



H12-C0115 1500Wx700Dx460H

H12-G0320 2000Wx400Dx845H







Is pure white with intellectual blue your choice?



H6-G02-22 2200Wx400Dx1720H

The human-centered idea of design, the simple style.

Delicate craftsmanship, innovative environment-friendly material work together to display the exquisite and elegant furniture.



( H2-G02 )+( H2-G04 ) (800+800)Wx400Dx1900H



H2-T0512 1200Wx600Dx750H H2-T0514 1400Wx600Dx750H



H2-TO416 1600Wx1650Dx750H H2-TO418 1800Wx1650Dx750H

































 $\equiv$ 

## HIGHEND LUXURY

keeping the classic design with shiny new redesign.



















 $\equiv$ 

## LUXURY, THE PURSUIT OF EXCELLENCE!

















 $\equiv$ 

## Imagine a collection where classic elegance meets modern edge,

















 $\equiv$ 

# Modern professionals, take note! This product family is designed for your dynamic lifestyle.



















# SIMLESS

Features: High back, padded armrests, headrest, lumbar support, adjustable height and tilt, often with racing-style design elements.

Purpose: Provide comfort and support for long gaming sessions.



92-SERIES









CHY1982

## Simple

An aesthetic art of the office







H-52203X-24 JO-3030X-24 2400Wx1200Dx750H JO-3030X-20 2000Wx1000Dx750H







H-5180180 H-51801F H-5226







H-5121 桁 H-5111



The perfect design displays the unique style.

We always adhere to our own ideology of design. And in all weathers, we will try our best to design the product satisfies you.





H-5219





SH-003 H-5216



## Simple

An aesthetic art of the office