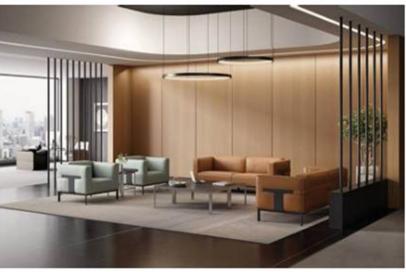

Collaborative furniture is specifically crafted to support creativity, boost brainstorming, and promote discussion for a group of people. Collaboration furniture addresses the need for teamwork without forcing your patrons to move chairs or rearrange your space.