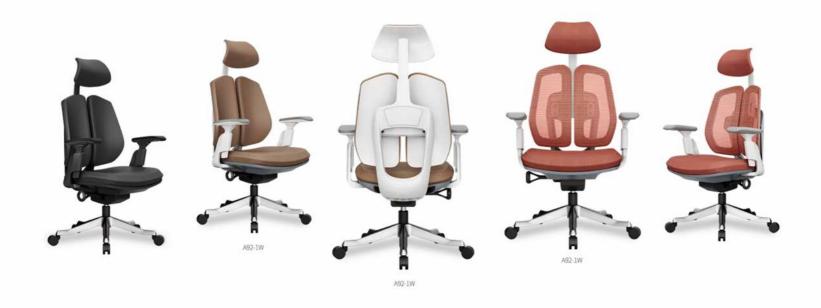

: æntet aired,

A88(LUNCH) series was inspired by the airport construction, combining the graceful line with the seat back frame and the design looks like our open arms. Our designers did a research from the embrace psychological feelings of the human being and airport building construction, created the A88 Lunch special curve shape back and A88 series can bring the warm embrace, safe, soft, comfortable feelings to our user.

Breathable light husband, elastic sitting feeling; Steel multi-function mechanism switch easilyThe keel bionic lumbar pillow supports the lumbar spine dynamically

This design comes from the space shuttle, the whole design has the line shape. The combination of the waist back and the frame to make the waist support more stable which can protect our waist perfectly and feel more comfortable for our user. we pearst pener and fmore comfortable our or.