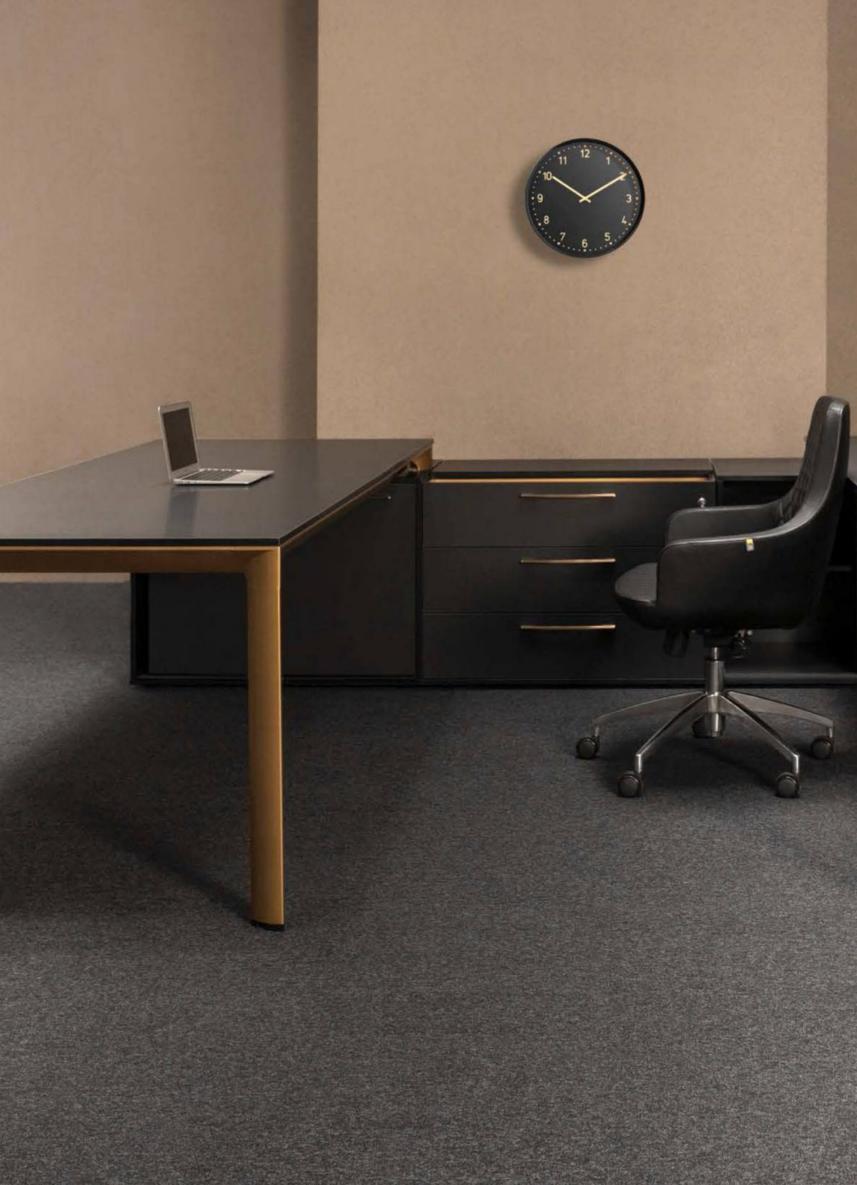

## FAST EXECUTIVE

Black & Gold

The black color symbolizes wealth, mystery, power, elegance, intelligence, severity, mourning, death and being unknown. People who are interested in this color are serious, unattainable, wealthy, successful, self-confident, independent, selfish and egocentric.

The golden color is a symbol of success, wealth, reliability, kindness, generosity and power.

By combining these two colors, we have reached to what they have in common. What every manager looks for: success, wealth and power.

#### EXCUTIVE DESK

FAST جداول الإدارة الفريدة والحديثة ل شركة:؛ تم إنشاء المودة مع مزيج من الفن و التكنولوجيا ، اختيار المنتج الجذاب للقمة .المديرين في المكتب.

The unique and modern managment tables of yhe FST Co;;ection have been created with the combination of art and technology, the attractive product choice for top managers in office.