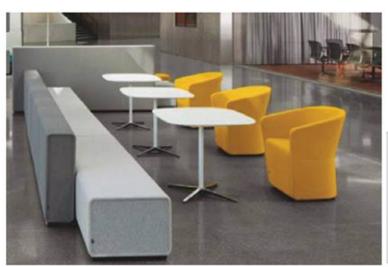

Collaborative furniture is specifically crafted to support creativity, boost brainstorming, and promote discussion for a group of people. Collaboration furniture addresses the need for teamwork without forcing your patrons to move chairs or rearrange your space.