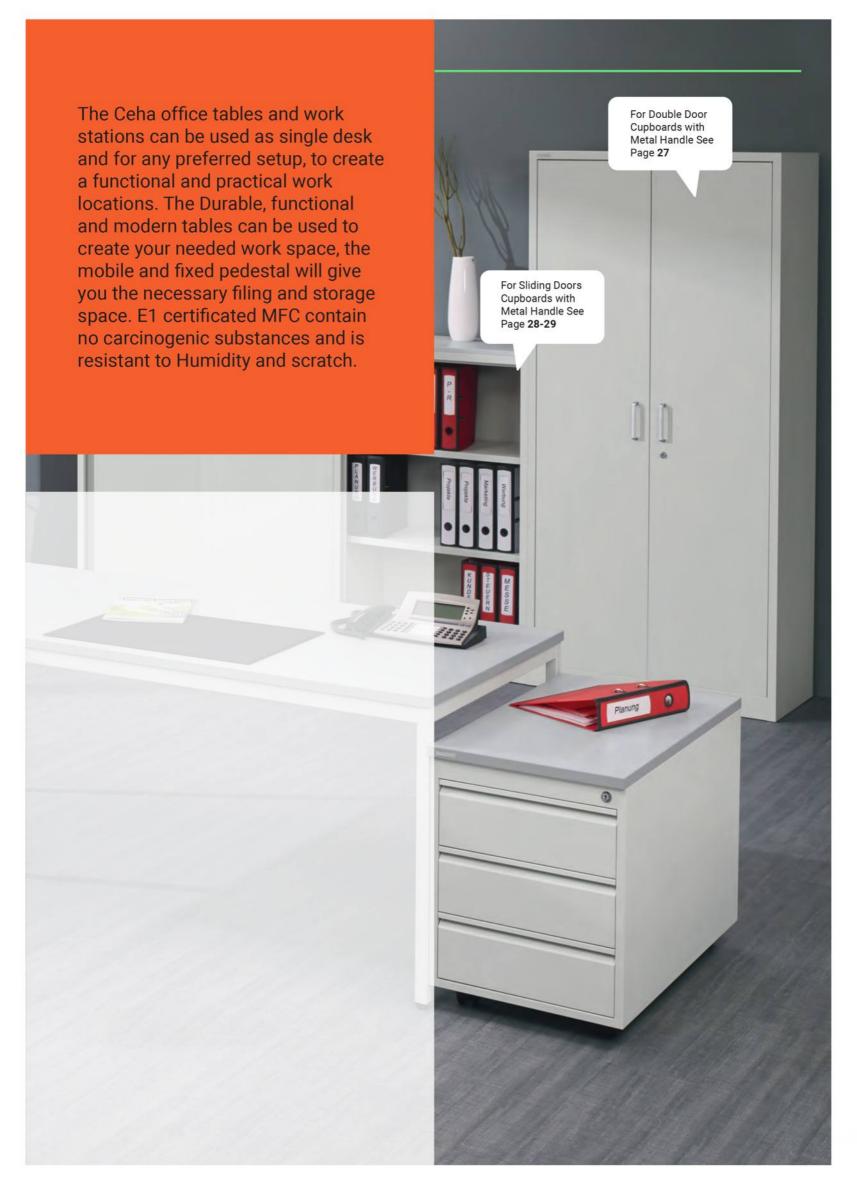

Rotary file storage units of Ceha offers you an excellent file storage solution for your office.

Designed as a durable, ergonomic, easy to assemble KD system.

## **WOODEN PRODUCTS**

Ceha wooden products are complementary to modern offices in a stylish and plain appearance. This product, which is blended with fine and delicate lines of metal and wood, will be indispensable for your offices and work places. The MFC is TSE-E1 certificated and contain no cancer-causing substances.

GS Certificated

Guarantee

Carrying Capacity

Fire Protection

Demountable (KD)

Forest Products Management Council

With simple forms and custom-edited details Ceha desk can create a nice and attractive work spaces in your offices.

The combination of the strongest and durability of wood and rigidity of metal legs makes this desk permanent.

You can choose from a wide range of metal legs with or without cable management, Ceha desks are produced with materials who contains no carcinogenic substances.

## **Wood Filing Cabinets**

The best equipt filing cabinets you can get
Drawers 100% extractable
Metal handles on the drawers
With plastic feet's
Central locking system
E1 MFC contain no carcinogenic substances