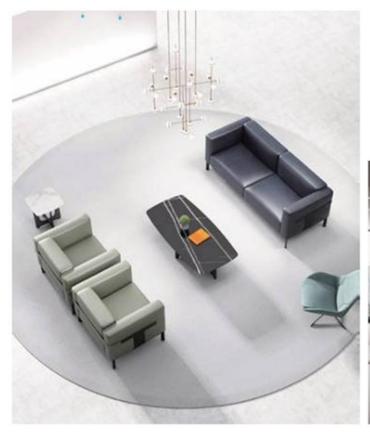

Collaborative furniture is specifically crafted to support creativity, boost brainstorming, and promote discussion for a group of people. Collaboration furniture addresses the need for teamwork without forcing your patrons to move chairs or rearrange your space.