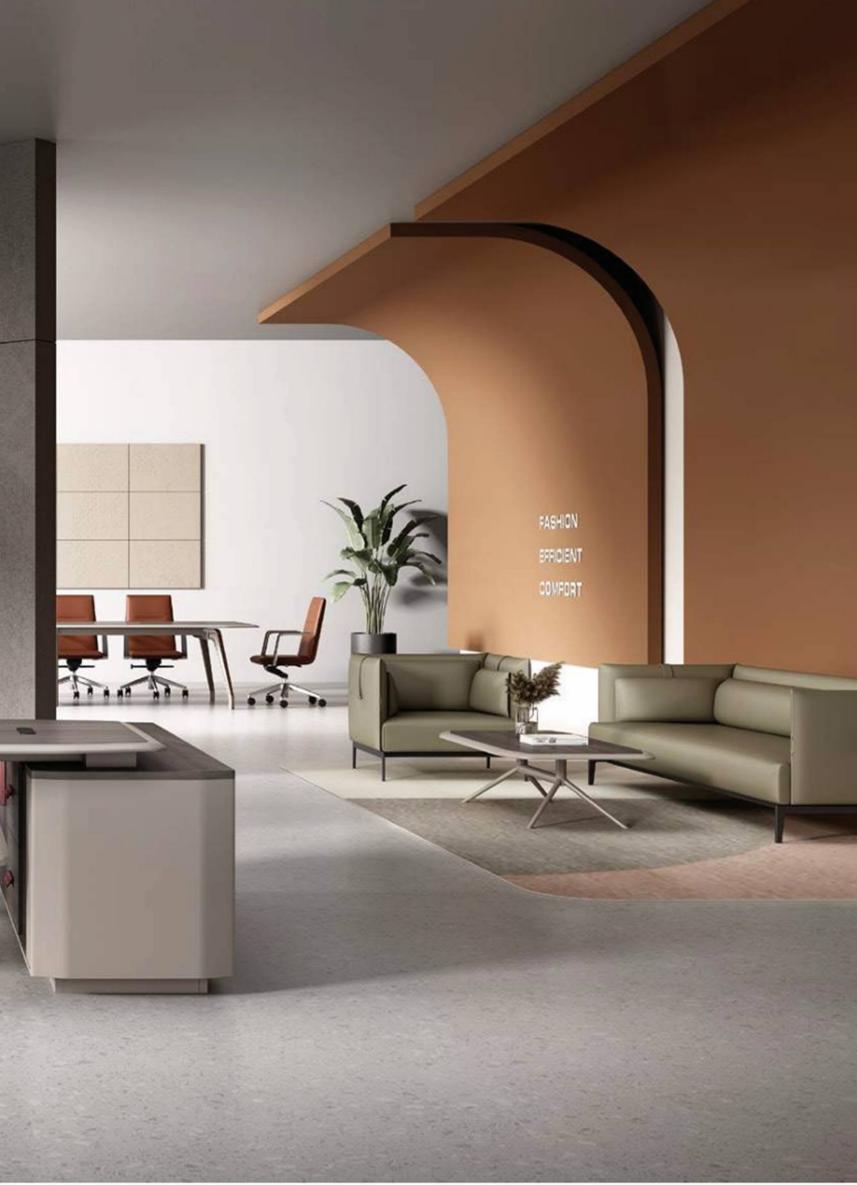

Collaborative furniture is specifically crafted to support creativity, boost brainstorming, and promote discussion for a group of people. Collaboration furniture addresses the need for teamwork without forcing your patrons to move chairs or rearrange your space.