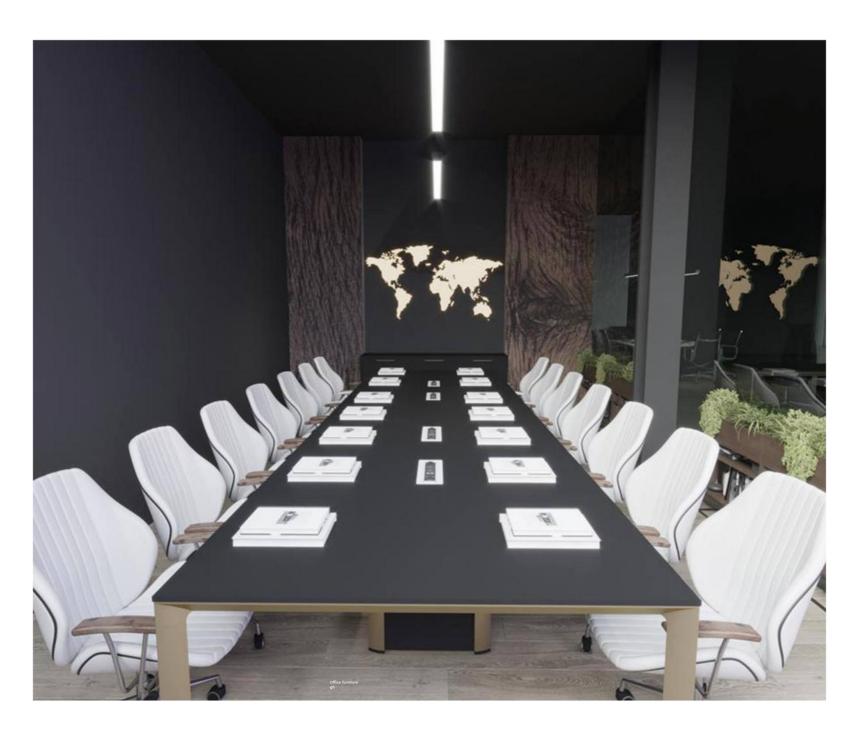

Collaborative furniture is specifically crafted to support creativity, boost brainstorming, and promote discussion for a group of people. Collaboration furniture addresses the need for teamwork without forcing your patrons to move chairs or rearrange your space.