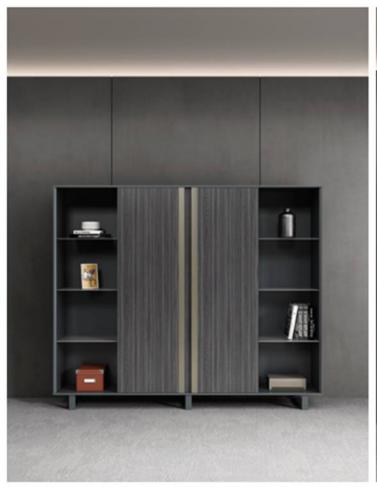

Rotary file storage units of Ceha offers you an excellent file storage solution for your office.

Designed as a durable, ergonomic, easy to assemble KD system.

## **WOODEN PRODUCTS**

Ceha wooden products are complementary to modern offices in a stylish and plain appearance. This product, which is blended with fine and delicate lines of metal and wood, will be indispensable for your offices and work places. The MFC is TSE-E1 certificated and contain no cancer-causing substances.

GS Certificated

Guarantee

Carrying Capacity

Fire Protection

Demountable (KD)

Forest Products Management Council

With simple forms and custom-edited details Ceha desk can create a nice and attractive work spaces in your offices.