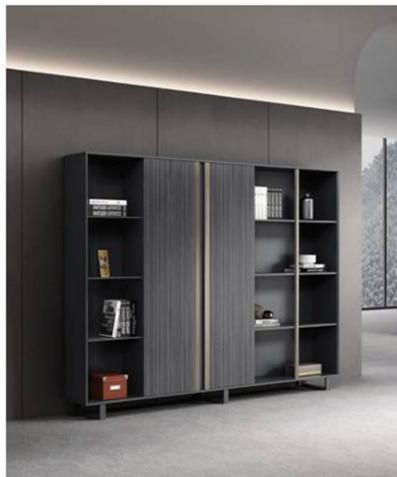

## **Wood Filing Cabinets**

The best equipt filing cabinets you can get
Drawers 100% extractable
Metal handles on the drawers
With plastic feet's
Central locking system
E1 MFC contain no carcinogenic substances