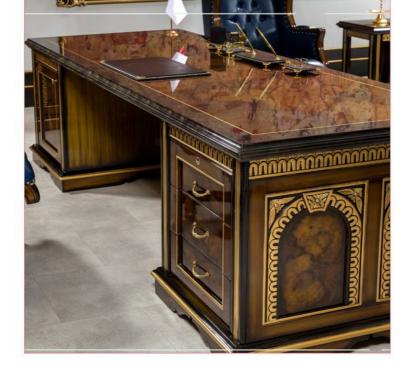

#### EXCUTIVE DESK

FAST جداول الإدارة الفريدة والحديثة ل شركة:؛ تم إنشاء المودة مع مزيج من الفن و التكنولوجيا ، اختيار المنتج الجذاب للقمة .المديرين في المكتب.

The unique and modern managment tables of yhe FST Co;;ection have been created with the combination of art and technology, the attractive product choice for top managers in office.

H15-T031807W 1800W×800D×750H 1/W×4,200W×400D×630H

H15-G0229-G095 2950Wx400Dx2000H

People-oriented design concept, simple style, Exquisite craftsmanship, bold and creative environmentally friendly selection of materials, Deduces refined and refined fashion furniture.