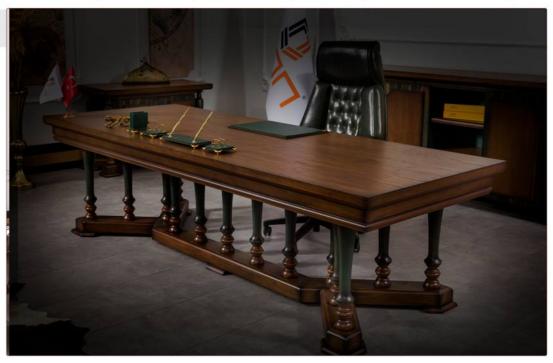

#### EXCUTIVE DESK

FAST جداول الإدارة الفريدة والحديثة ل شركة:؛ تم إنشاء المودة مع مزيج من الفن و التكنولوجيا ، اختيار المنتج الجذاب للقمة .المديرين في المكتب.

The unique and modern managment tables of yhe FST Co;;ection have been created with the combination of art and technology, the attractive product choice for top managers in office.

H15-T031807W 1800W×800D×750H 1/W×4,200W×400D×630H

H15-G0229-G095 2950Wx400Dx2000H

People-oriented design concept, simple style, Exquisite craftsmanship, bold and creative environmentally friendly selection of materials, Deduces refined and refined fashion furniture.