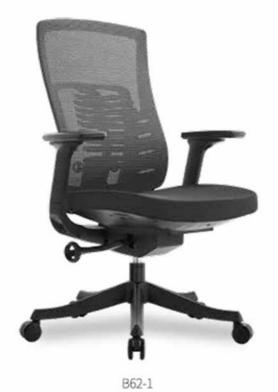

: æntet aired,

A88(LUNCH) series was inspired by the airport construction, combining the graceful line with the seat back frame and the design looks like our open arms. Our designers did a research from the embrace psychological feelings of the human being and airport building construction, created the A88 Lunch special curve shape back and A88 series can bring the warm embrace, safe, soft, comfortable feelings to our user.

Breathable light husband, elastic sitting feeling; Steel multi-function mechanism switch easilyThe keel bionic lumbar pillow supports the lumbar spine dynamically

This design comes from the space shuttle, the whole design has the line shape. The combination of the waist back and the frame to make the waist support more stable which can protect our waist perfectly and feel more comfortable for our user. we pearst pener and fmore comfortable our or.