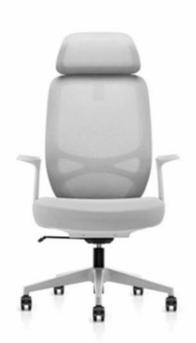

## Simple

An aesthetic art of the office

H-52203X-24 JO-3030X-24 2400Wx1200Dx750H JO-3030X-20 2000Wx1000Dx750H

H-5180180 H-51801F H-5226

H-5121 桁 H-5111

The perfect design displays the unique style.

We always adhere to our own ideology of design. And in all weathers, we will try our best to design the product satisfies you.