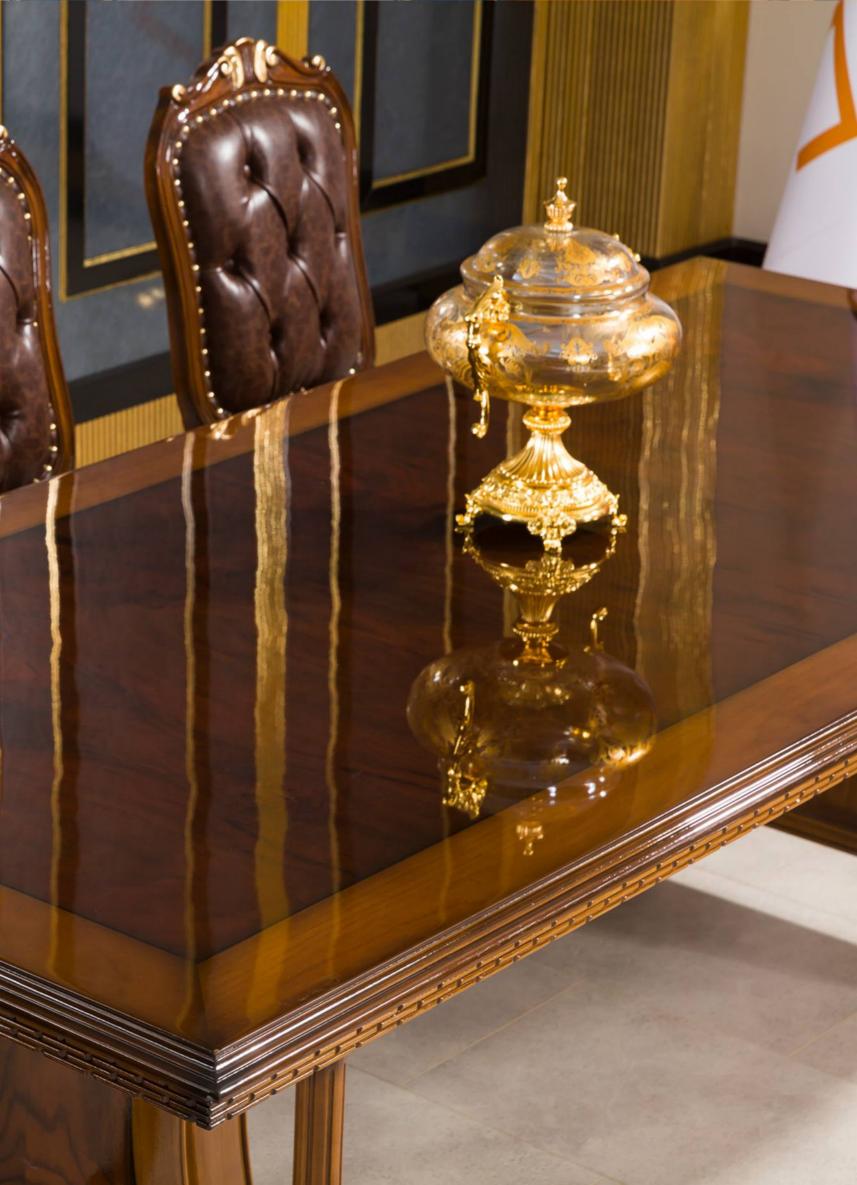

## FAST EXECUTIVE

Black & Gold

The black color symbolizes wealth, mystery, power, elegance, intelligence, severity, mourning, death and being unknown. People who are interested in this color are serious, unattainable, wealthy, successful, self-confident, independent, selfish and egocentric.

The golden color is a symbol of success, wealth, reliability, kindness, generosity and power.

By combining these two colors, we have reached to what they have in common. What every manager looks for: success, wealth and power.

#### EXCUTIVE DESK

FAST جداول الإدارة الفريدة والحديثة ل شركة:؛ تم إنشاء المودة مع مزيج من الفن و التكنولوجيا ، اختيار المنتج الجذاب للقمة .المديرين في المكتب.

The unique and modern managment tables of yhe FST Co;;ection have been created with the combination of art and technology, the attractive product choice for top managers in office.