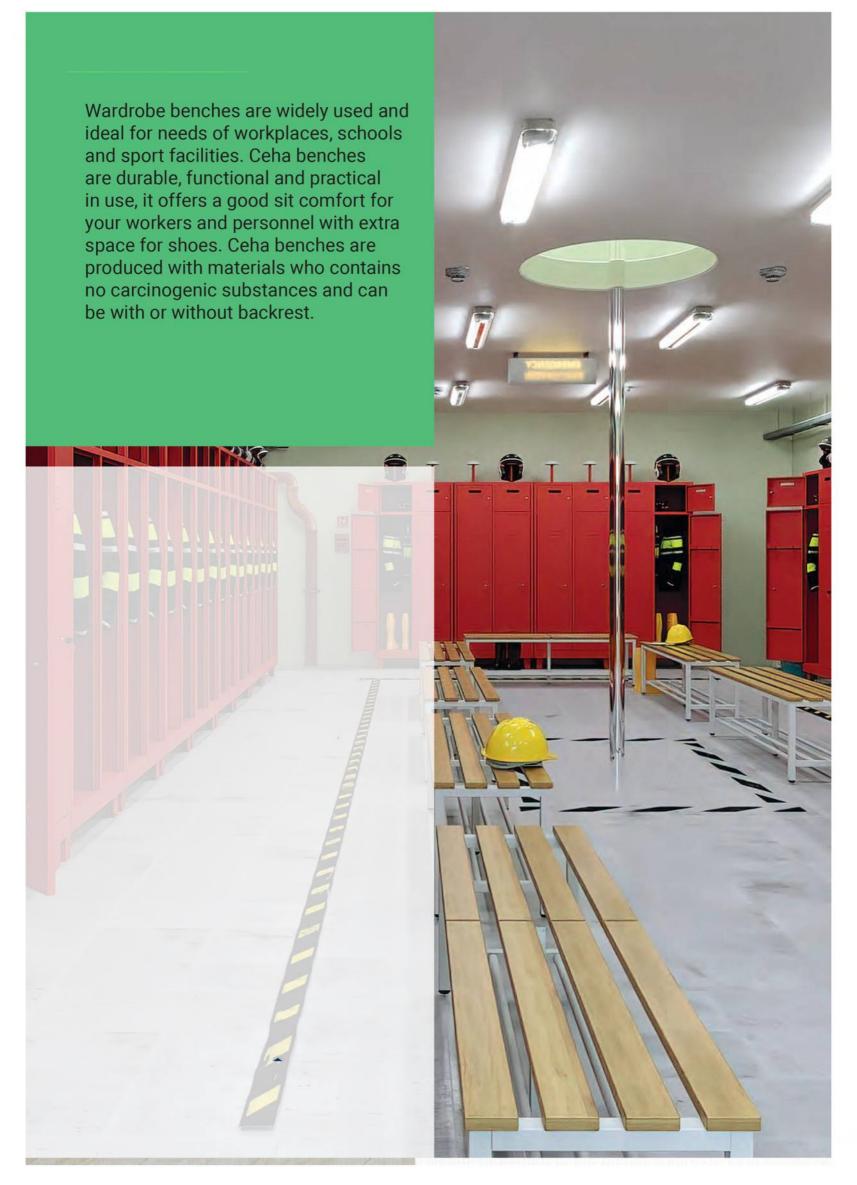

## **WOODEN PRODUCTS**

Ceha wooden products are complementary to modern offices in a stylish and plain appearance. This product, which is blended with fine and delicate lines of metal and wood, will be indispensable for your offices and work places. The MFC is TSE-E1 certificated and contain no cancer-causing substances.

GS Certificated

Guarantee

Carrying Capacity

Fire Protection

Demountable (KD)

Forest Products Management Council

With simple forms and custom-edited details Ceha desk can create a nice and attractive work spaces in your offices.

The combination of the strongest and durability of wood and rigidity of metal legs makes this desk permanent.

You can choose from a wide range of metal legs with or without cable management, Ceha desks are produced with materials who contains no carcinogenic substances.