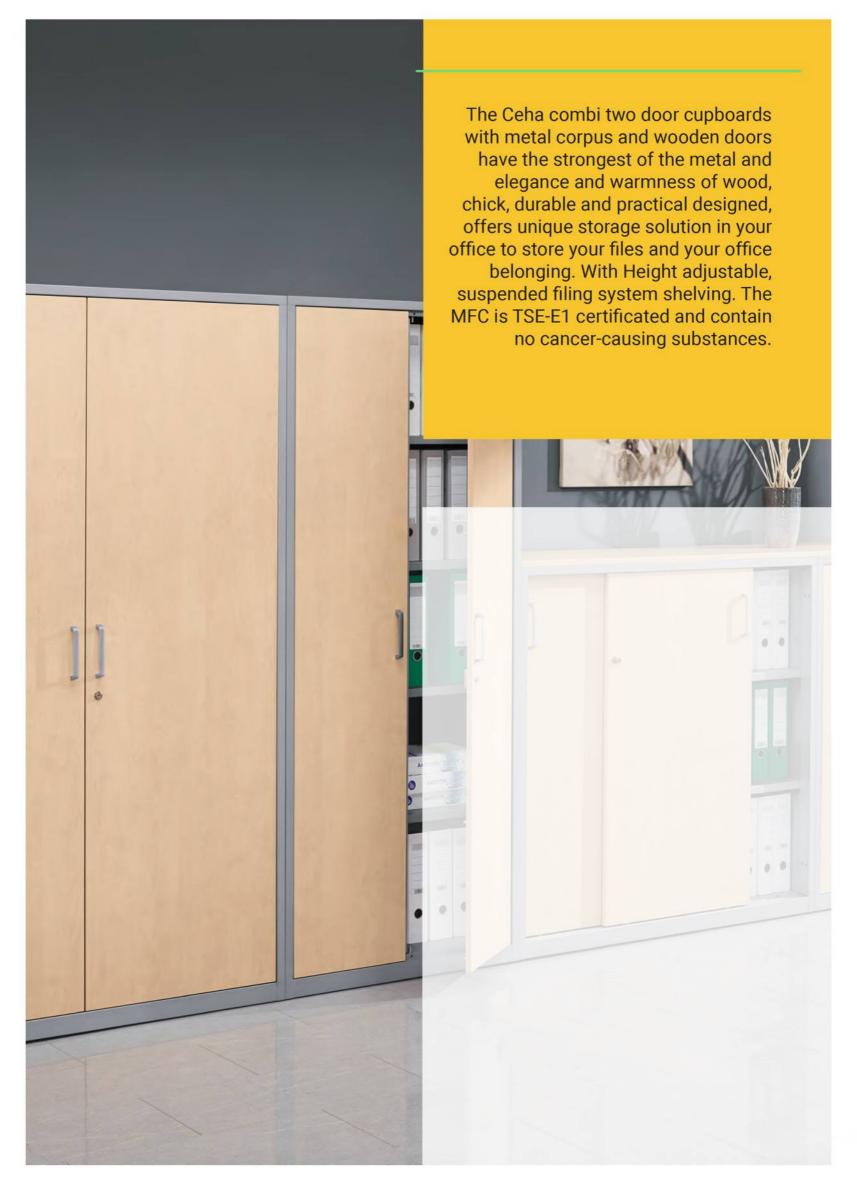

## **WOODEN PRODUCTS**

Ceha wooden products are complementary to modern offices in a stylish and plain appearance. This product, which is blended with fine and delicate lines of metal and wood, will be indispensable for your offices and work places. The MFC is TSE-E1 certificated and contain no cancer-causing substances.