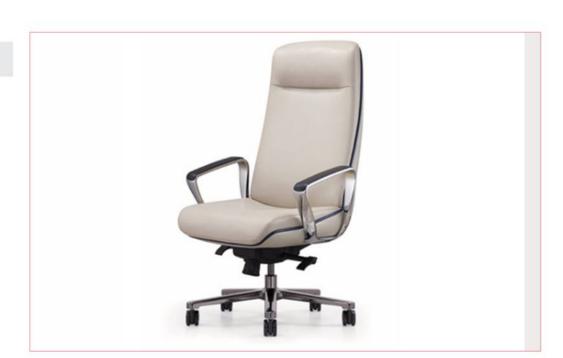

## FAST EXECUTIVE

Black & Gold

The black color symbolizes wealth, mystery, power, elegance, intelligence, severity, mourning, death and being unknown. People who are interested in this color are serious, unattainable, wealthy, successful, self-confident, independent, selfish and egocentric.

The golden color is a symbol of success, wealth, reliability, kindness, generosity and power.

By combining these two colors, we have reached to what they have in common. What every manager looks for: success, wealth and power.

#### EXCUTIVE DESK

FAST جداول الإدارة الفريدة والحديثة ل شركة:؛ تم إنشاء المودة مع مزيج من الفن و التكنولوجيا ، اختيار المنتج الجذاب للقمة .المديرين في المكتب.

The unique and modern managment tables of yhe FST Co;;ection have been created with the combination of art and technology, the attractive product choice for top managers in office.