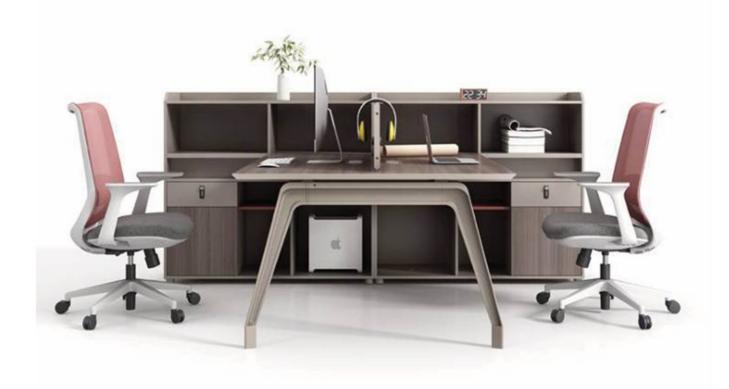

**BOSS** designs and produces office furniture and partition walls in a wide range of ergonomic and comfortable. we have a complete Cad/Cam system which allows the designers achieve their goals in projects.

**BOSS** by taking advantage of employing skilled and experienced personnel, 8,000 square meters production area, 850 square meters exhibition space, use of modern European machines and having the largest network of agents throughout the country has been able to provide all that it needs to equip an office space in various ways.