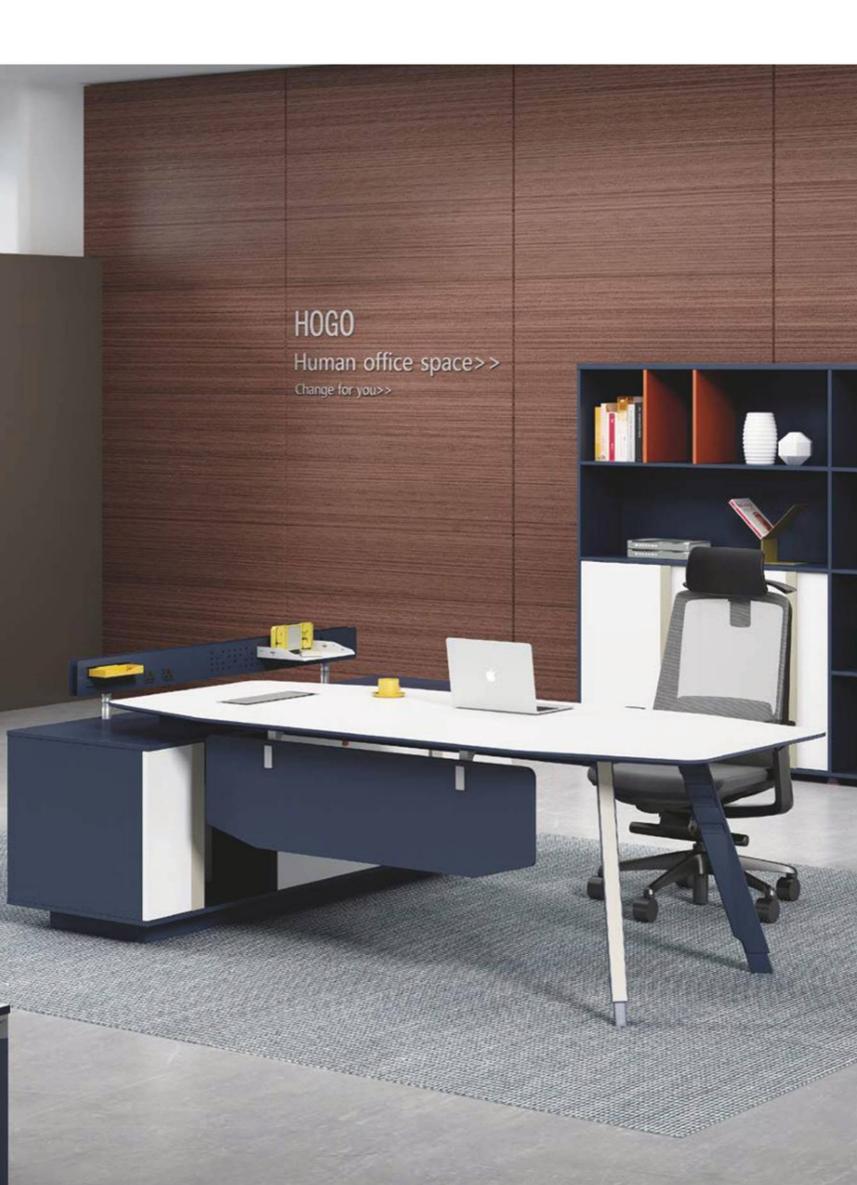

#### EXCUTIVE DESK

FAST جداول الإدارة الفريدة والحديثة ل شركة:؛ تم إنشاء المودة مع مزيج من الفن و التكنولوجيا ، اختيار المنتج الجذاب للقمة .المديرين في المكتب.

The unique and modern managment tables of yhe FST Co;;ection have been created with the combination of art and technology, the attractive product choice for top managers in office.

H15-T031807W 1800W×800D×750H 1/W×4,200W×400D×630H

H15-G0229-G095 2950Wx400Dx2000H

People-oriented design concept, simple style, Exquisite craftsmanship, bold and creative environmentally friendly selection of materials, Deduces refined and refined fashion furniture.