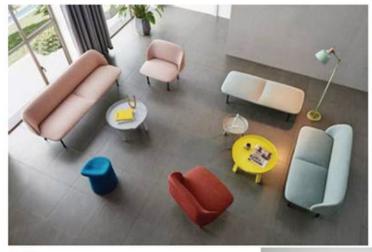

Collaborative furniture is specifically crafted to support creativity, boost brainstorming, and promote discussion for a group of people. Collaboration furniture addresses the need for teamwork without forcing your patrons to move chairs or rearrange your space.