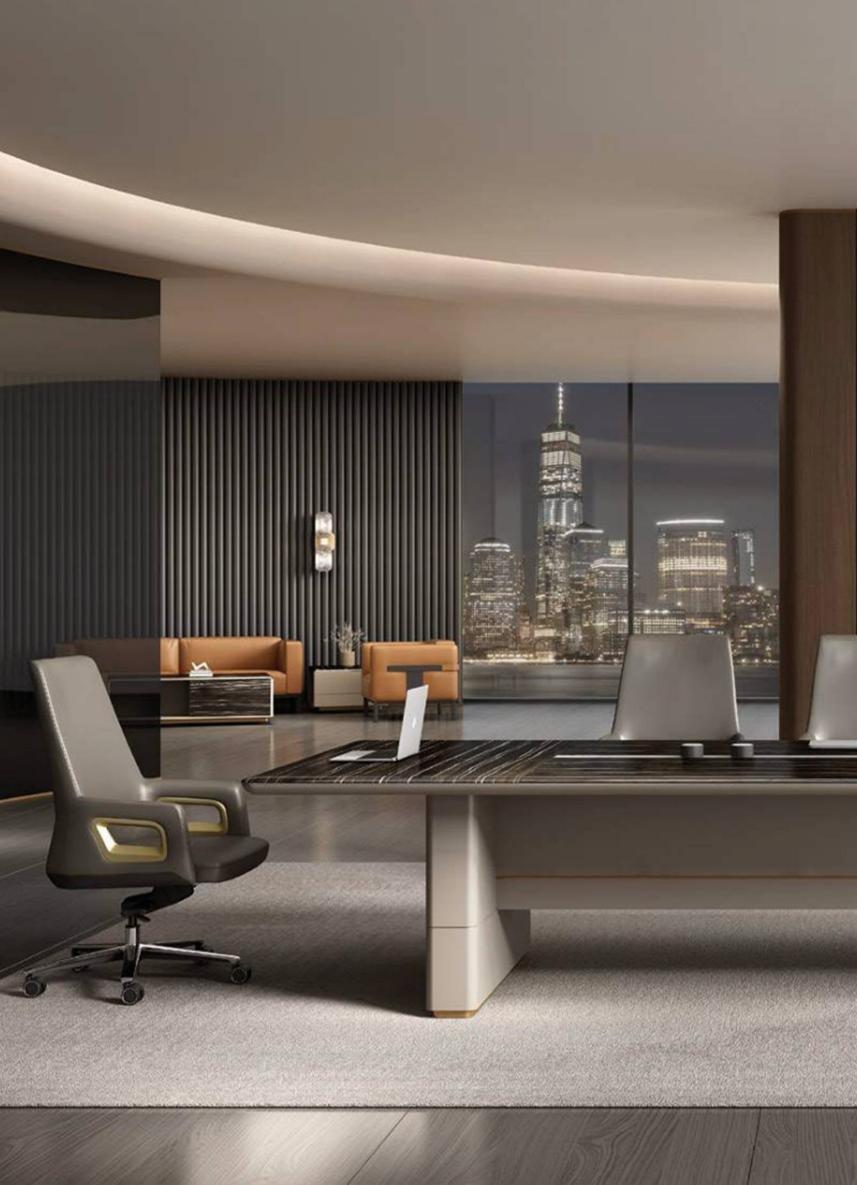

## FAST EXECUTIVE

Black & Gold

The black color symbolizes wealth, mystery, power, elegance, intelligence, severity, mourning, death and being unknown. People who are interested in this color are serious, unattainable, wealthy, successful, self-confident, independent, selfish and egocentric.

The golden color is a symbol of success, wealth, reliability, kindness, generosity and power.

By combining these two colors, we have reached to what they have in common. What every manager looks for: success, wealth and power.

#### EXCUTIVE DESK

FAST جداول الإدارة الفريدة والحديثة ل شركة:؛ تم إنشاء المودة مع مزيج من الفن و التكنولوجيا ، اختيار المنتج الجذاب للقمة .المديرين في المكتب.

The unique and modern managment tables of yhe FST Co;;ection have been created with the combination of art and technology, the attractive product choice for top managers in office.