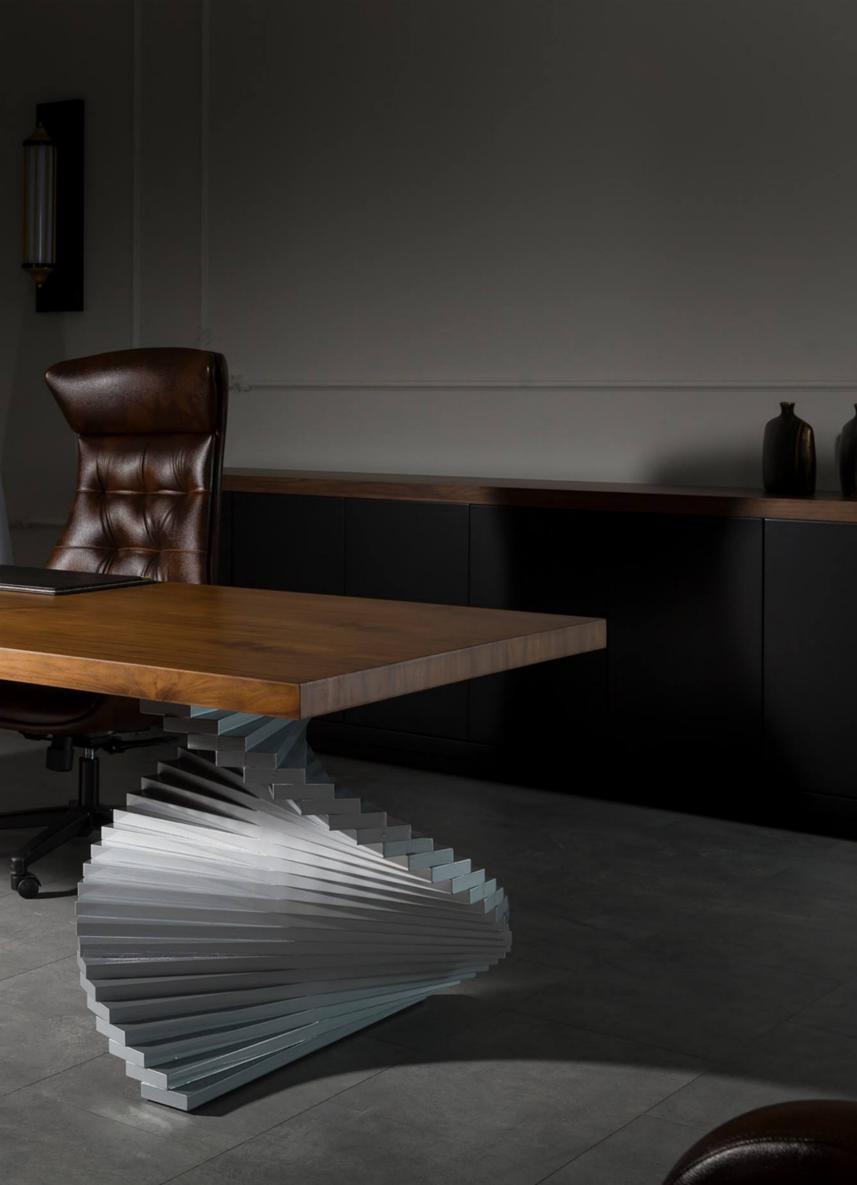

## FAST EXECUTIVE

Black & Gold

The black color symbolizes wealth, mystery, power, elegance, intelligence, severity, mourning, death and being unknown. People who are interested in this color are serious, unattainable, wealthy, successful, self-confident, independent, selfish and egocentric.

The golden color is a symbol of success, wealth, reliability, kindness, generosity and power.

By combining these two colors, we have reached to what they have in common. What every manager looks for: success, wealth and power.

#### EXCUTIVE DESK

FAST جداول الإدارة الفريدة والحديثة ل شركة:؛ تم إنشاء المودة مع مزيج من الفن و التكنولوجيا ، اختيار المنتج الجذاب للقمة .المديرين في المكتب.

The unique and modern managment tables of yhe FST Co;;ection have been created with the combination of art and technology, the attractive product choice for top managers in office.