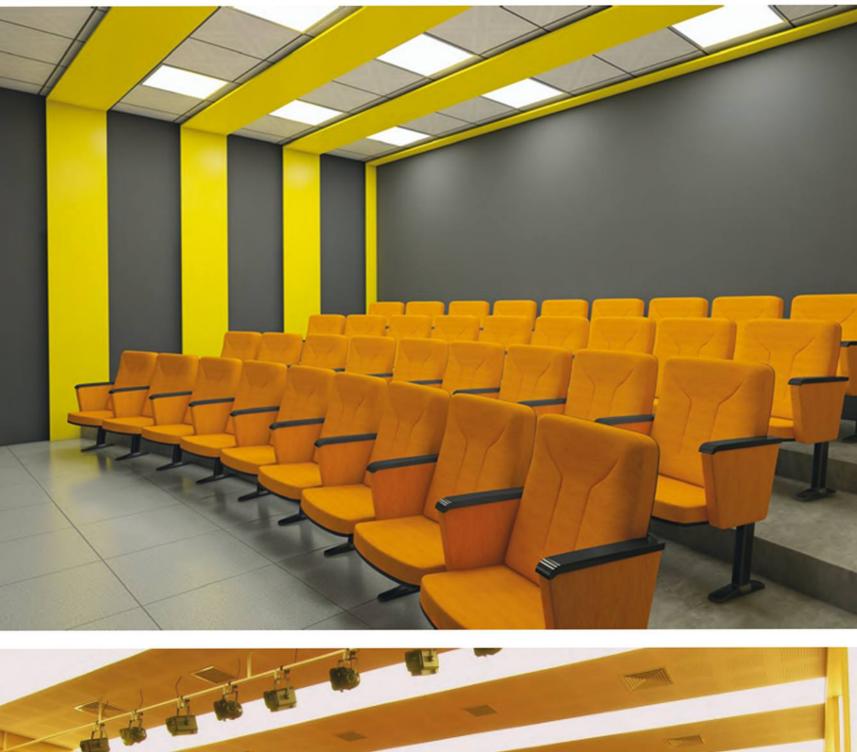

Collaborative furniture is specifically crafted to support creativity, boost brainstorming, and promote discussion for a group of people. Collaboration furniture addresses the need for teamwork without forcing your patrons to move chairs or rearrange your space.