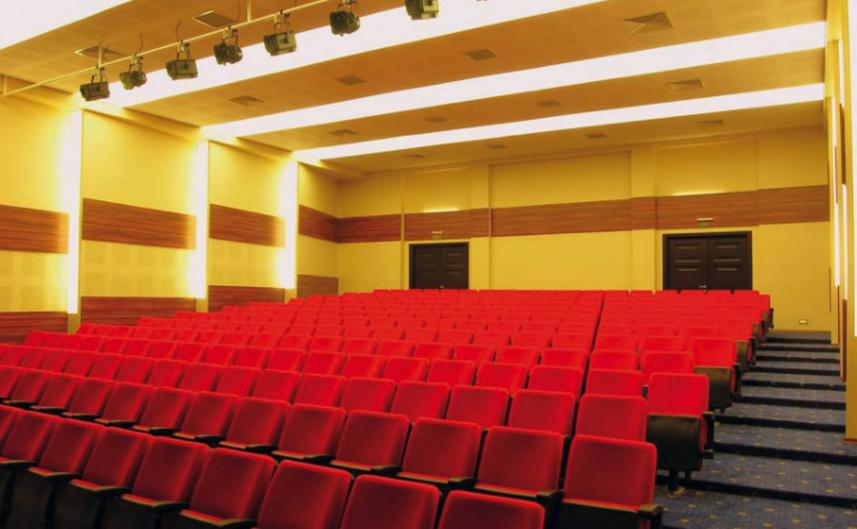

Collaborative furniture is specifically crafted to support creativity, boost brainstorming, and promote discussion for a group of people. Collaboration furniture addresses the need for teamwork without forcing your patrons to move chairs or rearrange your space.