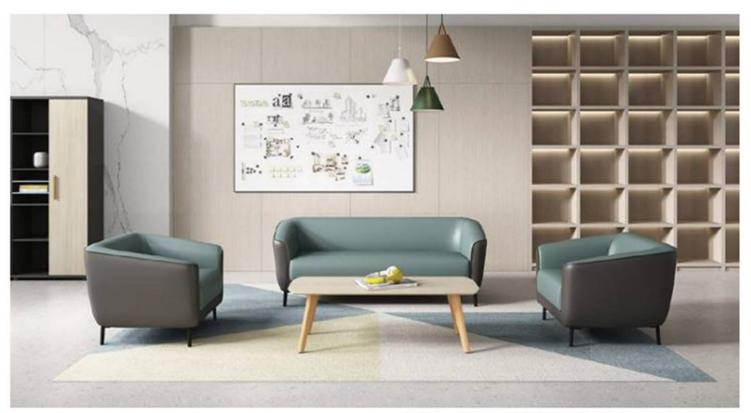

Collaborative furniture is specifically crafted to support creativity, boost brainstorming, and promote discussion for a group of people. Collaboration furniture addresses the need for teamwork without forcing your patrons to move chairs or rearrange your space.