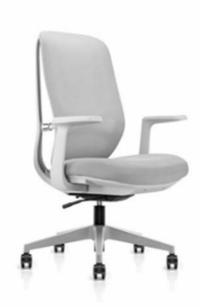

## Simple

An aesthetic art of the office

H-52203X-24 JO-3030X-24 2400Wx1200Dx750H JO-3030X-20 2000Wx1000Dx750H

H-5180180 H-51801F H-5226

H-5121 桁 H-5111

The perfect design displays the unique style.

We always adhere to our own ideology of design. And in all weathers, we will try our best to design the product satisfies you.