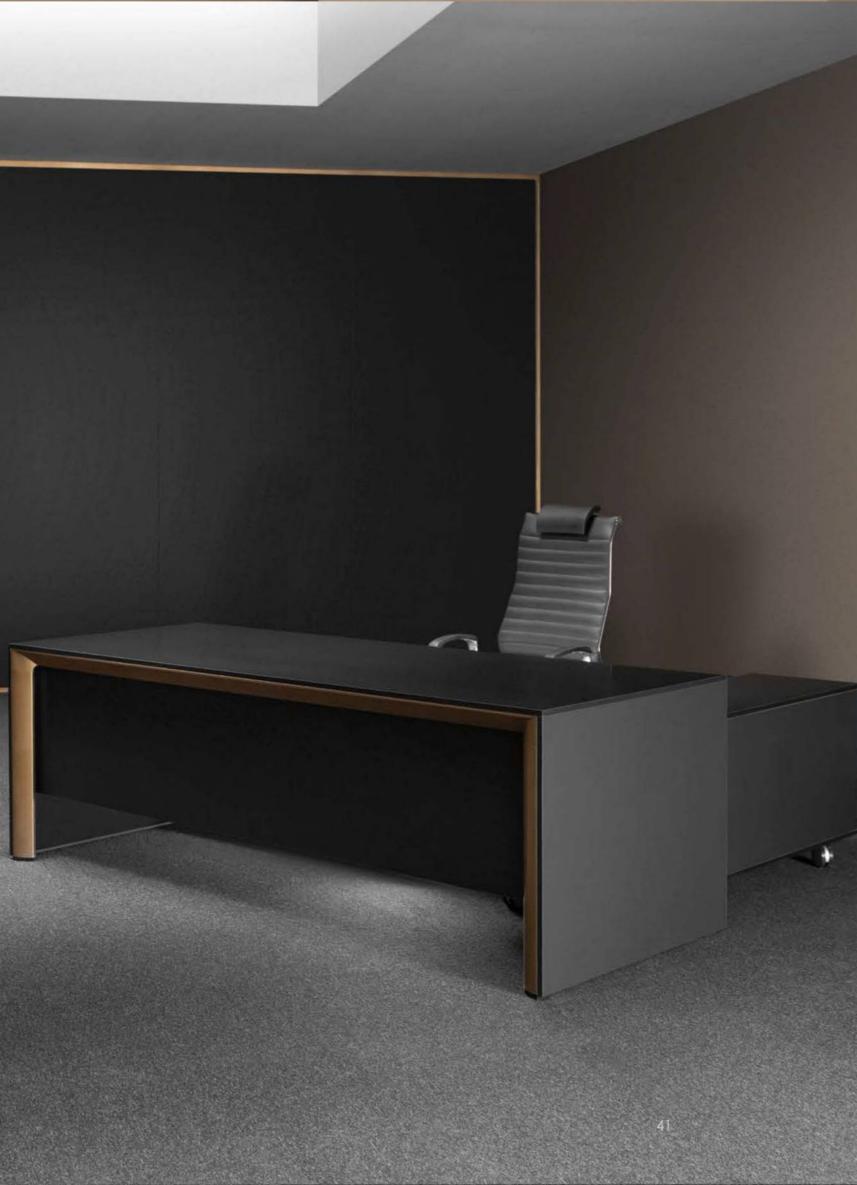

## FAST EXECUTIVE

Black & Gold

The black color symbolizes wealth, mystery, power, elegance, intelligence, severity, mourning, death and being unknown. People who are interested in this color are serious, unattainable, wealthy, successful, self-confident, independent, selfish and egocentric.

The golden color is a symbol of success, wealth, reliability, kindness, generosity and power.

By combining these two colors, we have reached to what they have in common. What every manager looks for: success, wealth and power.

#### EXCUTIVE DESK

FAST جداول الإدارة الفريدة والحديثة ل شركة:؛ تم إنشاء المودة مع مزيج من الفن و التكنولوجيا ، اختيار المنتج الجذاب للقمة .المديرين في المكتب.

The unique and modern managment tables of yhe FST Co;;ection have been created with the combination of art and technology, the attractive product choice for top managers in office.