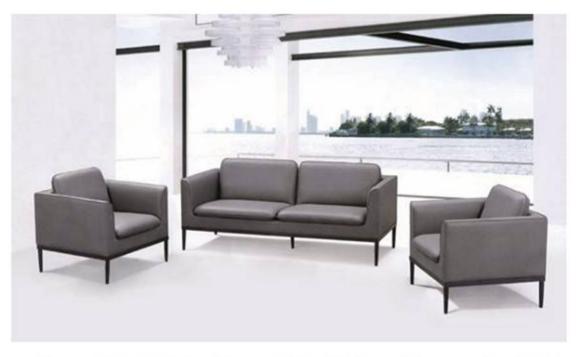

Collaborative furniture is specifically crafted to support creativity, boost brainstorming, and promote discussion for a group of people. Collaboration furniture addresses the need for teamwork without forcing your patrons to move chairs or rearrange your space.