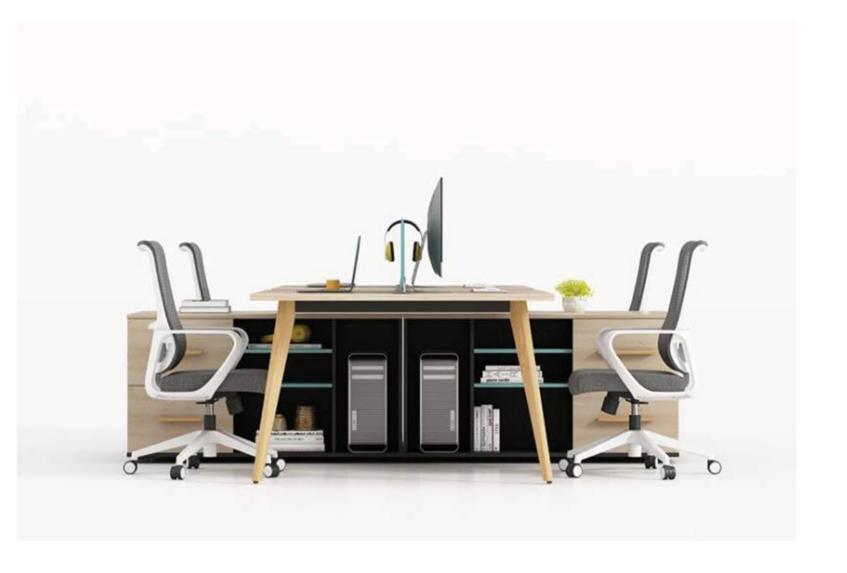

## Simple

An aesthetic art of the office

H-52203X-24 JO-3030X-24 2400Wx1200Dx750H JO-3030X-20 2000Wx1000Dx750H

H-5180180 H-51801F H-5226

H-5121 桁 H-5111

The perfect design displays the unique style.

We always adhere to our own ideology of design. And in all weathers, we will try our best to design the product satisfies you.