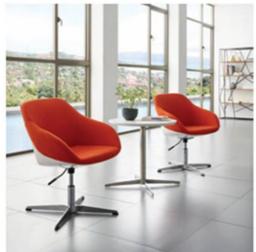

Collaborative furniture is specifically crafted to support creativity, boost brainstorming, and promote discussion for a group of people. Collaboration furniture addresses the need for teamwork without forcing your patrons to move chairs or rearrange your space.