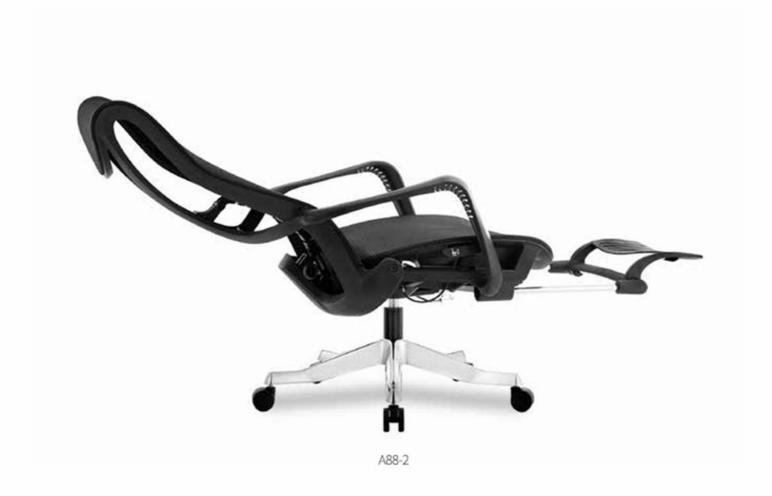

: æntet aired,

A88(LUNCH) series was inspired by the airport construction, combining the graceful line with the seat back frame and the design looks like our open arms. Our designers did a research from the embrace psychological feelings of the human being and airport building construction, created the A88 Lunch special curve shape back and A88 series can bring the warm embrace, safe, soft, comfortable feelings to our user.

Breathable light husband, elastic sitting feeling; Steel multi-function mechanism switch easilyThe keel bionic lumbar pillow supports the lumbar spine dynamically

This design comes from the space shuttle, the whole design has the line shape. The combination of the waist back and the frame to make the waist support more stable which can protect our waist perfectly and feel more comfortable for our user. we pearst pener and fmore comfortable our or.