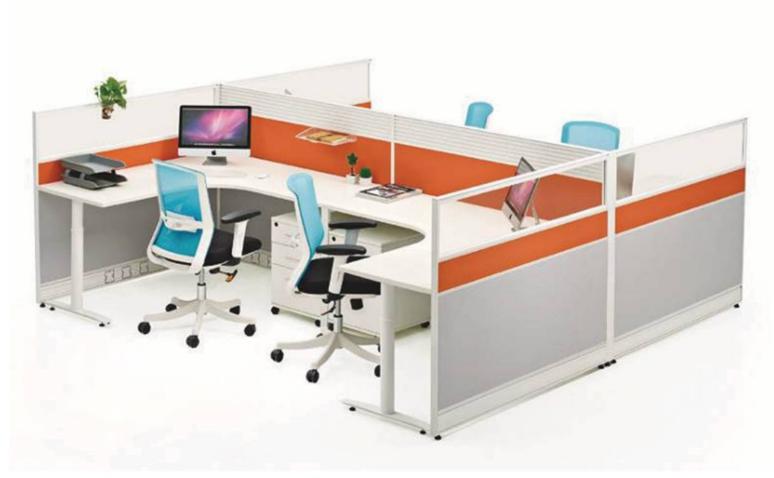

**BOSS** designs and produces office furniture and partition walls in a wide range of ergonomic and comfortable. we have a complete Cad/Cam system which allows the designers achieve their goals in projects.

**BOSS** by taking advantage of employing skilled and experienced personnel, 8,000 square meters production area, 850 square meters exhibition space, use of modern European machines and having the largest network of agents throughout the country has been able to provide all that it needs to equip an office space in various ways.