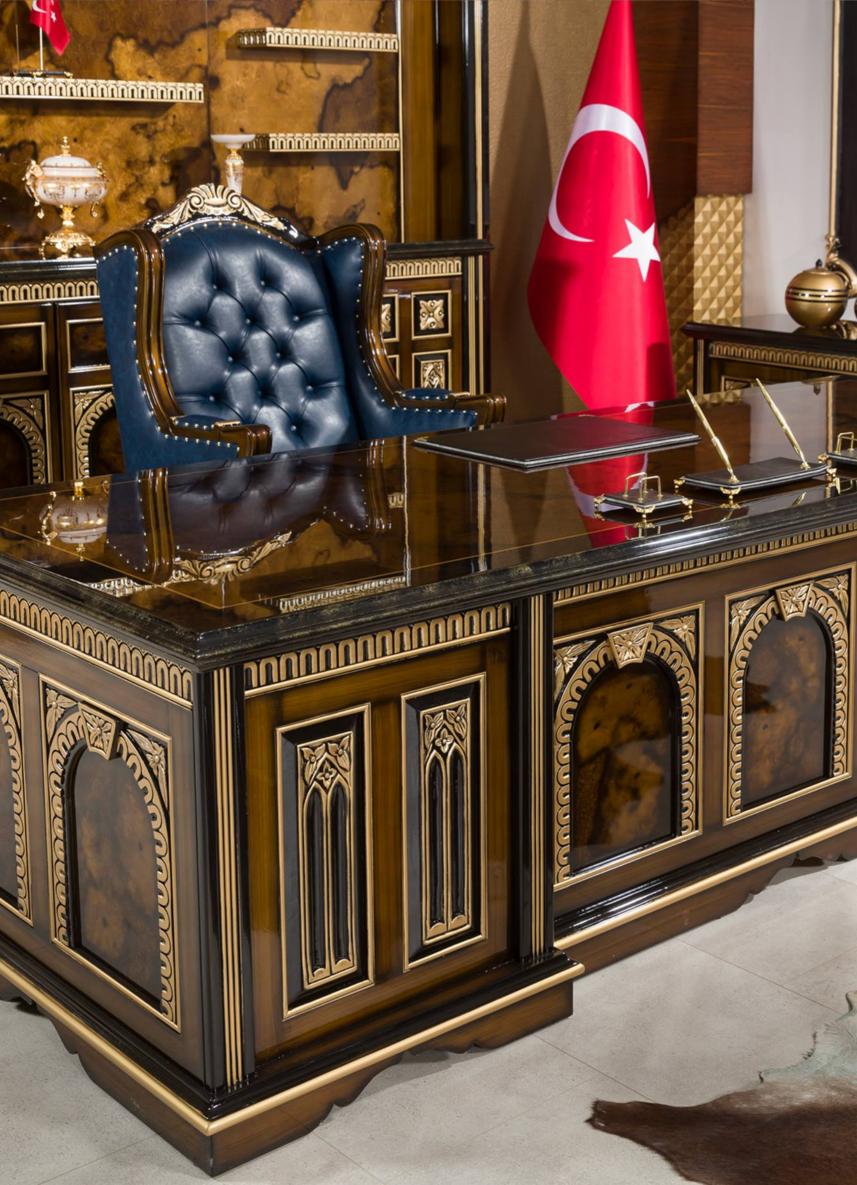

#### EXCUTIVE DESK

FAST جداول الإدارة الفريدة والحديثة ل شركة:؛ تم إنشاء المودة مع مزيج من الفن و التكنولوجيا ، اختيار المنتج الجذاب للقمة .المديرين في المكتب.

The unique and modern managment tables of yhe FST Co;;ection have been created with the combination of art and technology, the attractive product choice for top managers in office.

## FAST EXECUTIVE

Black & Gold

The black color symbolizes wealth, mystery, power, elegance, intelligence, severity, mourning, death and being unknown. People who are interested in this color are serious, unattainable, wealthy, successful, self-confident, independent, selfish and egocentric.

The golden color is a symbol of success, wealth, reliability, kindness, generosity and power.

By combining these two colors, we have reached to what they have in common. What every manager looks for: success, wealth and power.