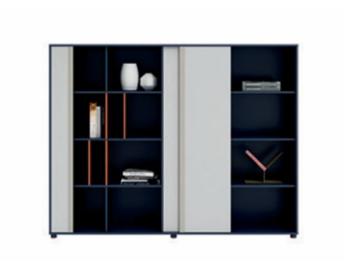

## **Wood Filing Cabinets**

The best equipt filing cabinets you can get
Drawers 100% extractable
Metal handles on the drawers
With plastic feet's
Central locking system
E1 MFC contain no carcinogenic substances