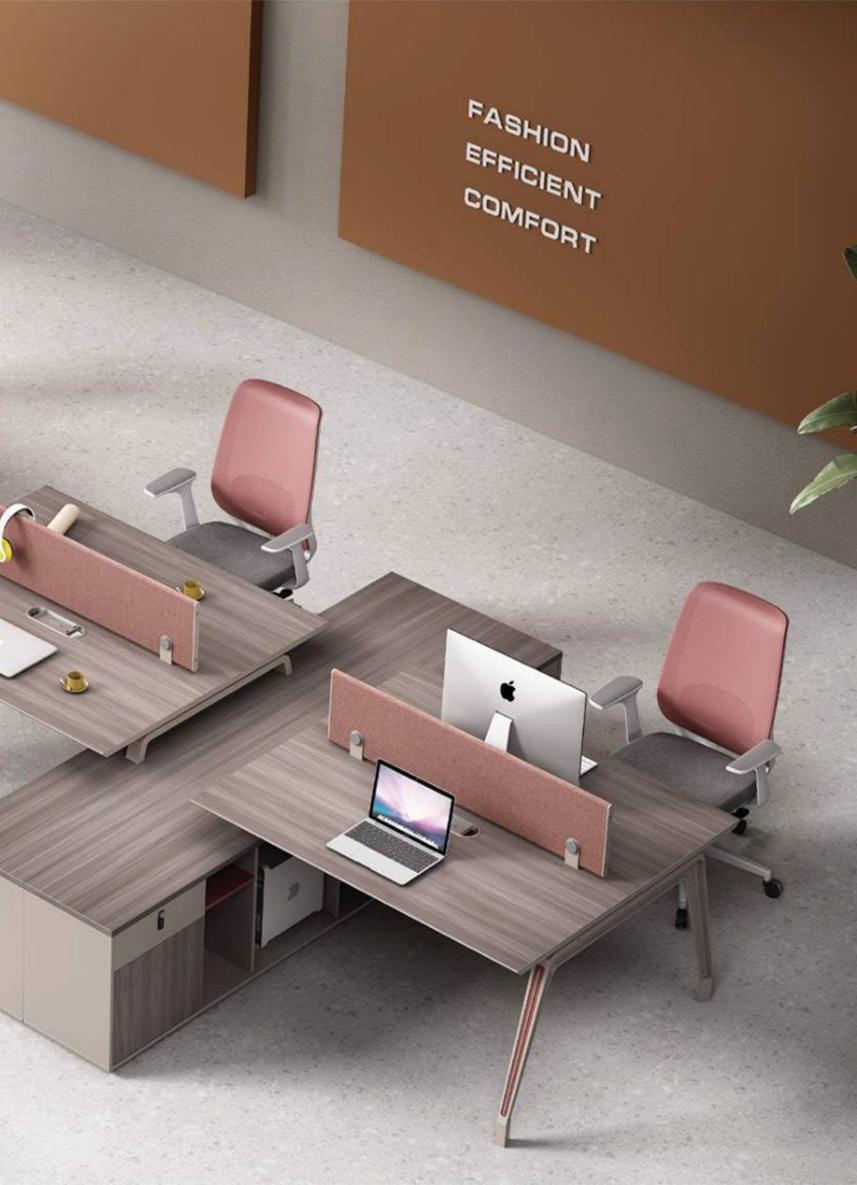

**BOSS** designs and produces office furniture and partition walls in a wide range of ergonomic and comfortable. we have a complete Cad/Cam system which allows the designers achieve their goals in projects.

**BOSS** by taking advantage of employing skilled and experienced personnel, 8,000 square meters production area, 850 square meters exhibition space, use of modern European machines and having the largest network of agents throughout the country has been able to provide all that it needs to equip an office space in various ways.