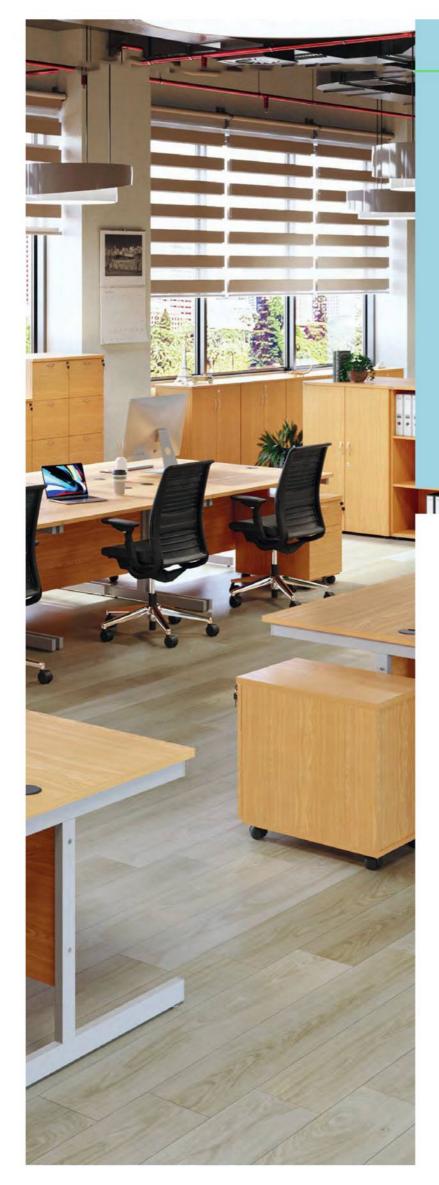

Collaborative furniture is specifically crafted to support creativity, boost brainstorming, and promote discussion for a group of people. Collaboration furniture addresses the need for teamwork without forcing your patrons to move chairs or rearrange your space.