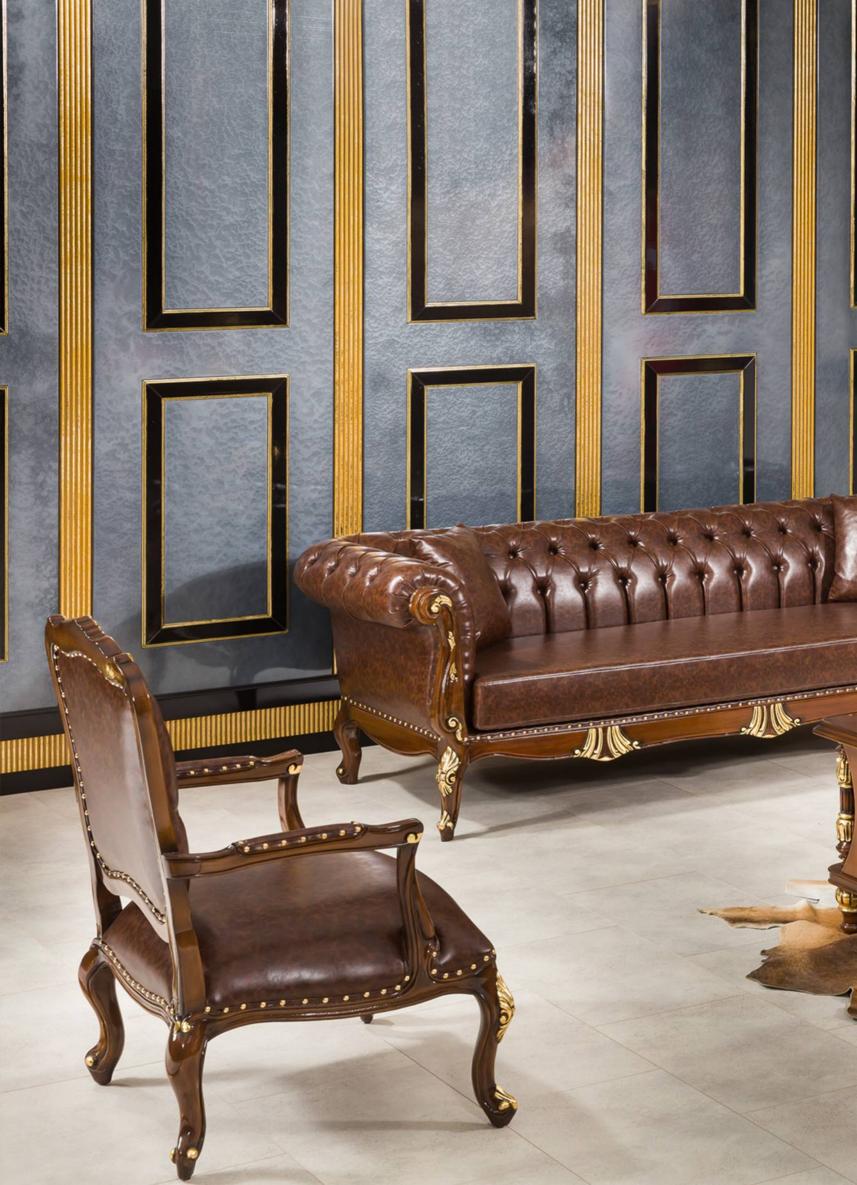

## FAST EXECUTIVE

Black & Gold

The black color symbolizes wealth, mystery, power, elegance, intelligence, severity, mourning, death and being unknown. People who are interested in this color are serious, unattainable, wealthy, successful, self-confident, independent, selfish and egocentric.

The golden color is a symbol of success, wealth, reliability, kindness, generosity and power.

By combining these two colors, we have reached to what they have in common. What every manager looks for: success, wealth and power.

#### EXCUTIVE DESK

FAST جداول الإدارة الفريدة والحديثة ل شركة:؛ تم إنشاء المودة مع مزيج من الفن و التكنولوجيا ، اختيار المنتج الجذاب للقمة .المديرين في المكتب.

The unique and modern managment tables of yhe FST Co;;ection have been created with the combination of art and technology, the attractive product choice for top managers in office.