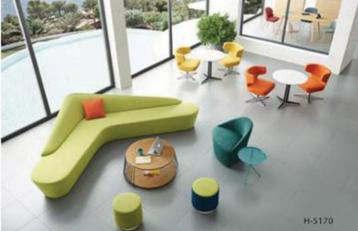

Collaborative furniture is specifically crafted to support creativity, boost brainstorming, and promote discussion for a group of people. Collaboration furniture addresses the need for teamwork without forcing your patrons to move chairs or rearrange your space.