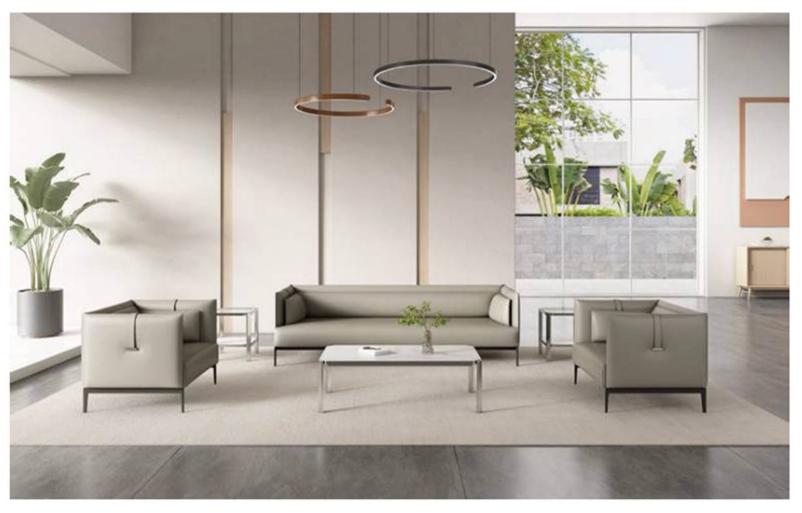

Collaborative furniture is specifically crafted to support creativity, boost brainstorming, and promote discussion for a group of people. Collaboration furniture addresses the need for teamwork without forcing your patrons to move chairs or rearrange your space.