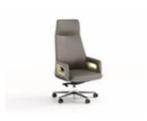

## FAST EXECUTIVE

Black & Gold

The black color symbolizes wealth, mystery, power, elegance, intelligence, severity, mourning, death and being unknown. People who are interested in this color are serious, unattainable, wealthy, successful, self-confident, independent, selfish and egocentric.

The golden color is a symbol of success, wealth, reliability, kindness, generosity and power.

By combining these two colors, we have reached to what they have in common. What every manager looks for: success, wealth and power.