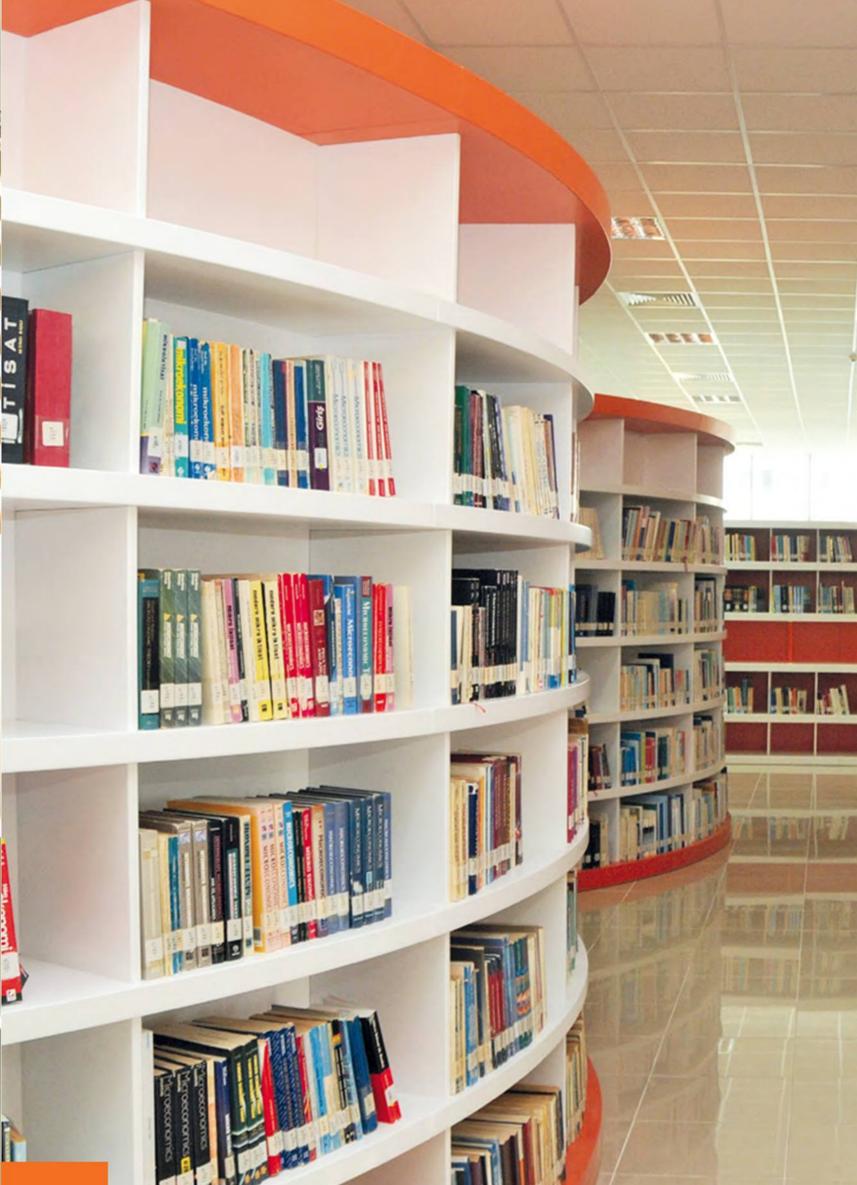

Rotary file storage units of Ceha offers you an excellent file storage solution for your office.

Designed as a durable, ergonomic, easy to assemble KD system.

## **WOODEN PRODUCTS**

Ceha wooden products are complementary to modern offices in a stylish and plain appearance. This product, which is blended with fine and delicate lines of metal and wood, will be indispensable for your offices and work places. The MFC is TSE-E1 certificated and contain no cancer-causing substances.

GS Certificated

Guarantee

Carrying Capacity

Fire Protection

Demountable (KD)

Forest Products Management Council

With simple forms and custom-edited details Ceha desk can create a nice and attractive work spaces in your offices.

## **Wood Filing Cabinets**

The best equipt filing cabinets you can get
Drawers 100% extractable
Metal handles on the drawers
With plastic feet's
Central locking system
E1 MFC contain no carcinogenic substances