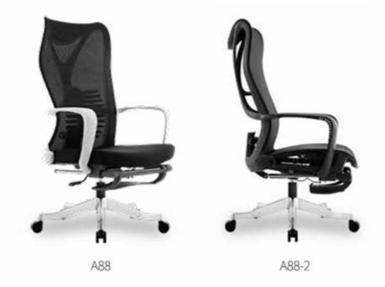

: æntet aired,

A88(LUNCH) series was inspired by the airport construction, combining the graceful line with the seat back frame and the design looks like our open arms. Our designers did a research from the embrace psychological feelings of the human being and airport building construction, created the A88 Lunch special curve shape back and A88 series can bring the warm embrace, safe, soft, comfortable feelings to our user.

Breathable light husband, elastic sitting feeling; Steel multi-function mechanism switch easilyThe keel bionic lumbar pillow supports the lumbar spine dynamically

This design comes from the space shuttle, the whole design has the line shape. The combination of the waist back and the frame to make the waist support more stable which can protect our waist perfectly and feel more comfortable for our user. we pearst pener and fmore comfortable our or.