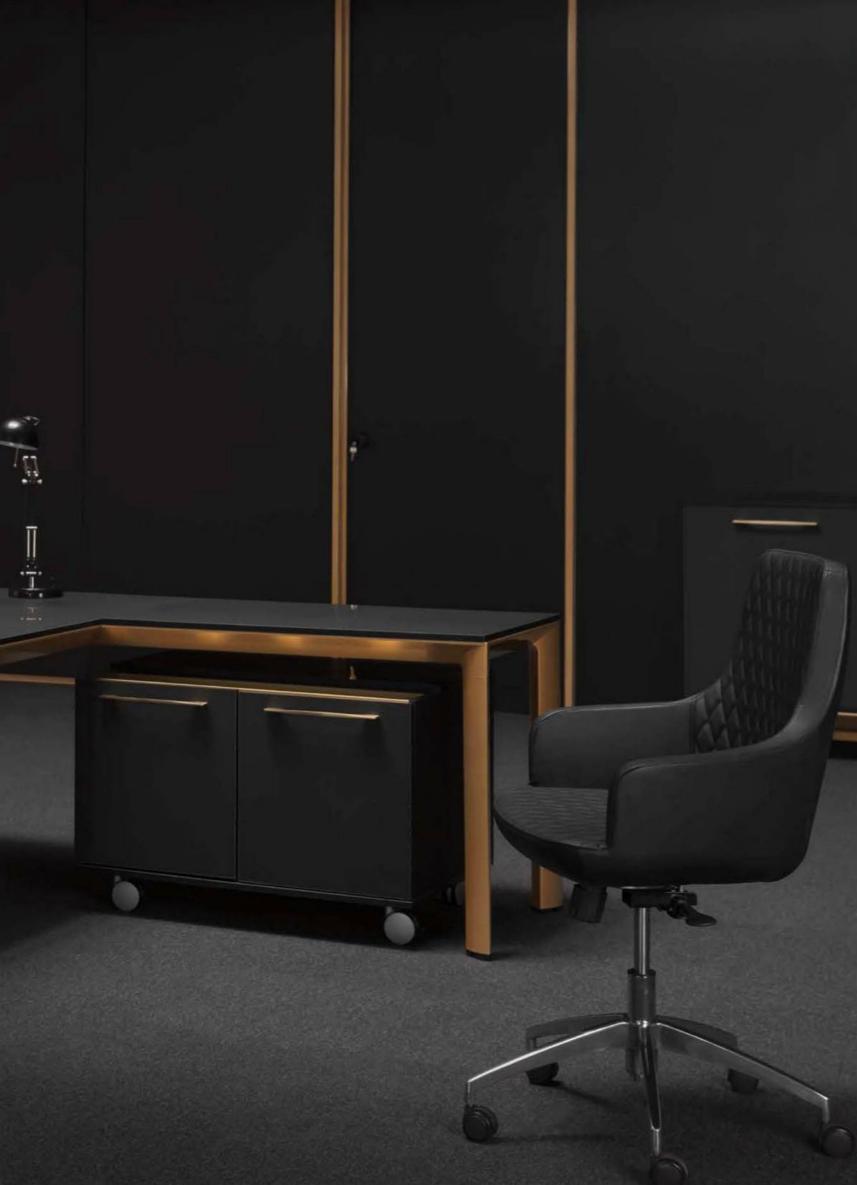

## FAST EXECUTIVE

Black & Gold

The black color symbolizes wealth, mystery, power, elegance, intelligence, severity, mourning, death and being unknown. People who are interested in this color are serious, unattainable, wealthy, successful, self-confident, independent, selfish and egocentric.

The golden color is a symbol of success, wealth, reliability, kindness, generosity and power.

By combining these two colors, we have reached to what they have in common. What every manager looks for: success, wealth and power.

#### EXCUTIVE DESK

FAST جداول الإدارة الفريدة والحديثة ل شركة:؛ تم إنشاء المودة مع مزيج من الفن و التكنولوجيا ، اختيار المنتج الجذاب للقمة .المديرين في المكتب.

The unique and modern managment tables of yhe FST Co;;ection have been created with the combination of art and technology, the attractive product choice for top managers in office.