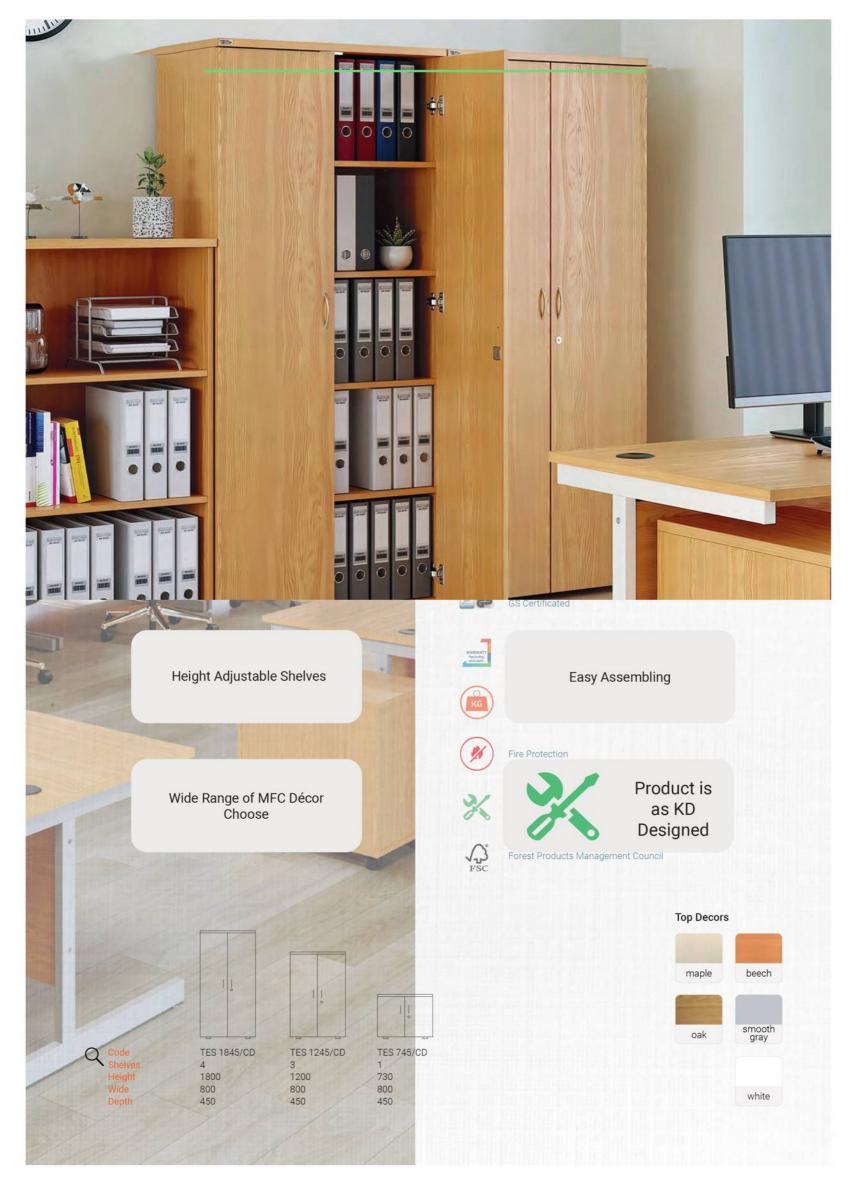

Rotary file storage units of Ceha offers you an excellent file storage solution for your office.

Designed as a durable, ergonomic, easy to assemble KD system.

## **WOODEN PRODUCTS**

Ceha wooden products are complementary to modern offices in a stylish and plain appearance. This product, which is blended with fine and delicate lines of metal and wood, will be indispensable for your offices and work places. The MFC is TSE-E1 certificated and contain no cancer-causing substances.

GS Certificated

Guarantee

Carrying Capacity

Fire Protection

Demountable (KD)

Forest Products Management Council

With simple forms and custom-edited details Ceha desk can create a nice and attractive work spaces in your offices.

## **Wood Filing Cabinets**

The best equipt filing cabinets you can get
Drawers 100% extractable
Metal handles on the drawers
With plastic feet's
Central locking system
E1 MFC contain no carcinogenic substances