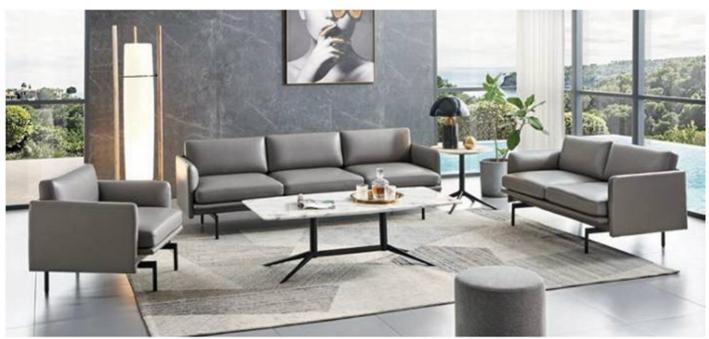

Collaborative furniture is specifically crafted to support creativity, boost brainstorming, and promote discussion for a group of people. Collaboration furniture addresses the need for teamwork without forcing your patrons to move chairs or rearrange your space.