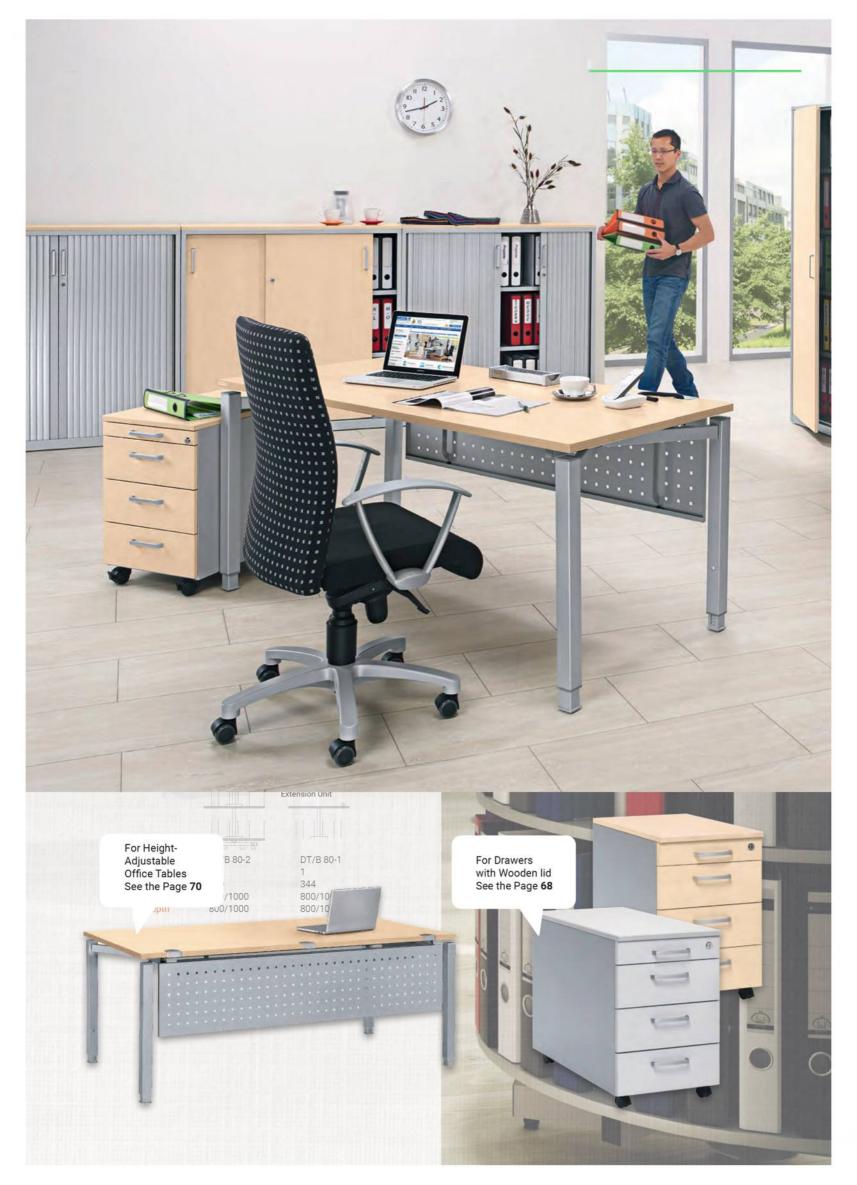

GS Certificated

Guarantee

Carrying Capacity

Fire Protection

Demountable (KD)

Forest Products Management Council

With simple forms and custom-edited details Ceha desk can create a nice and attractive work spaces in your offices.

The combination of the strongest and durability of wood and rigidity of metal legs makes this desk permanent.

You can choose from a wide range of metal legs with or without cable management, Ceha desks are produced with materials who contains no carcinogenic substances.