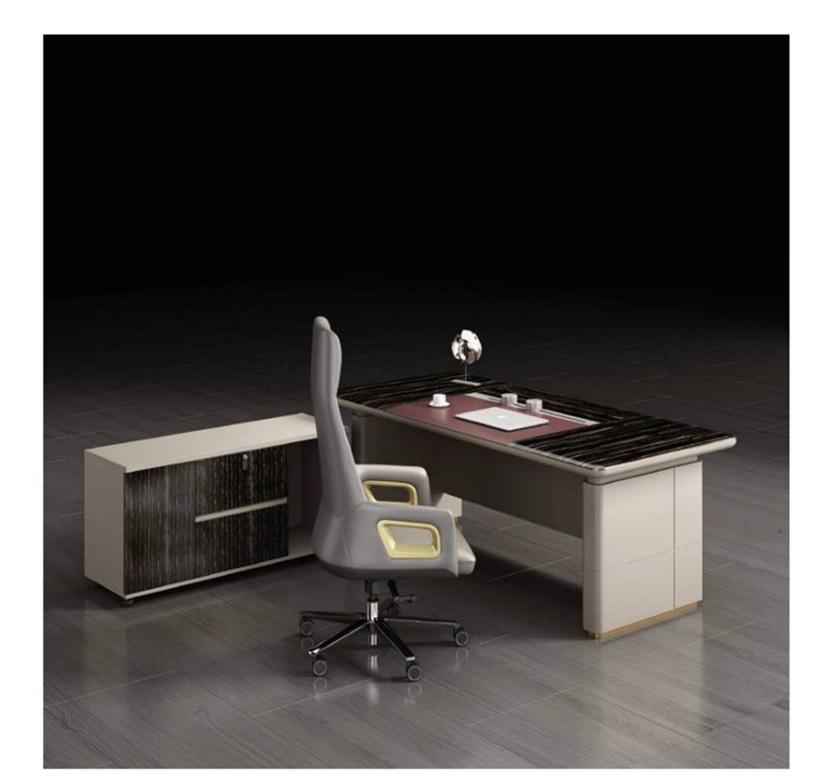

## FAST EXECUTIVE

Black & Gold

The black color symbolizes wealth, mystery, power, elegance, intelligence, severity, mourning, death and being unknown. People who are interested in this color are serious, unattainable, wealthy, successful, self-confident, independent, selfish and egocentric.

The golden color is a symbol of success, wealth, reliability, kindness, generosity and power.

By combining these two colors, we have reached to what they have in common. What every manager looks for: success, wealth and power.

#### EXCUTIVE DESK

FAST جداول الإدارة الفريدة والحديثة ل شركة:؛ تم إنشاء المودة مع مزيج من الفن و التكنولوجيا ، اختيار المنتج الجذاب للقمة .المديرين في المكتب.

The unique and modern managment tables of yhe FST Co;;ection have been created with the combination of art and technology, the attractive product choice for top managers in office.