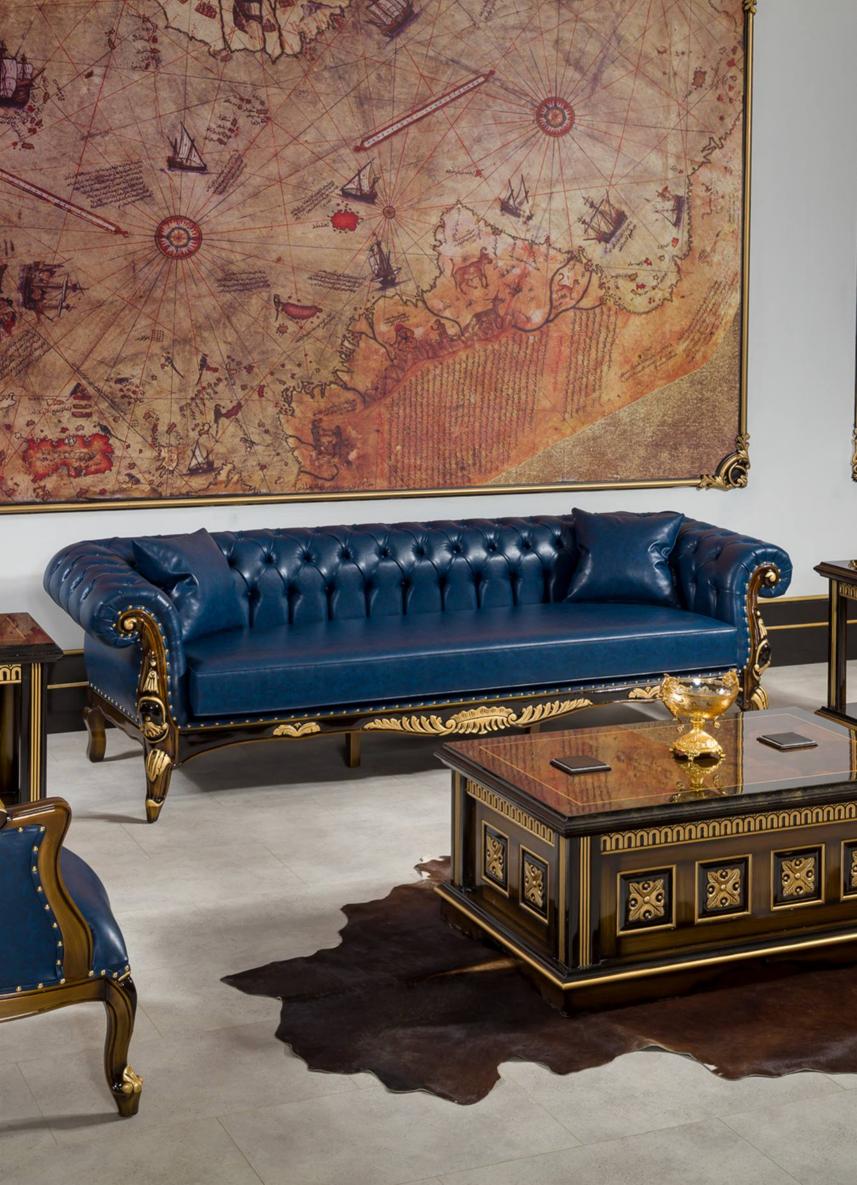

## FAST EXECUTIVE

Black & Gold

The black color symbolizes wealth, mystery, power, elegance, intelligence, severity, mourning, death and being unknown. People who are interested in this color are serious, unattainable, wealthy, successful, self-confident, independent, selfish and egocentric.

The golden color is a symbol of success, wealth, reliability, kindness, generosity and power.

By combining these two colors, we have reached to what they have in common. What every manager looks for: success, wealth and power.