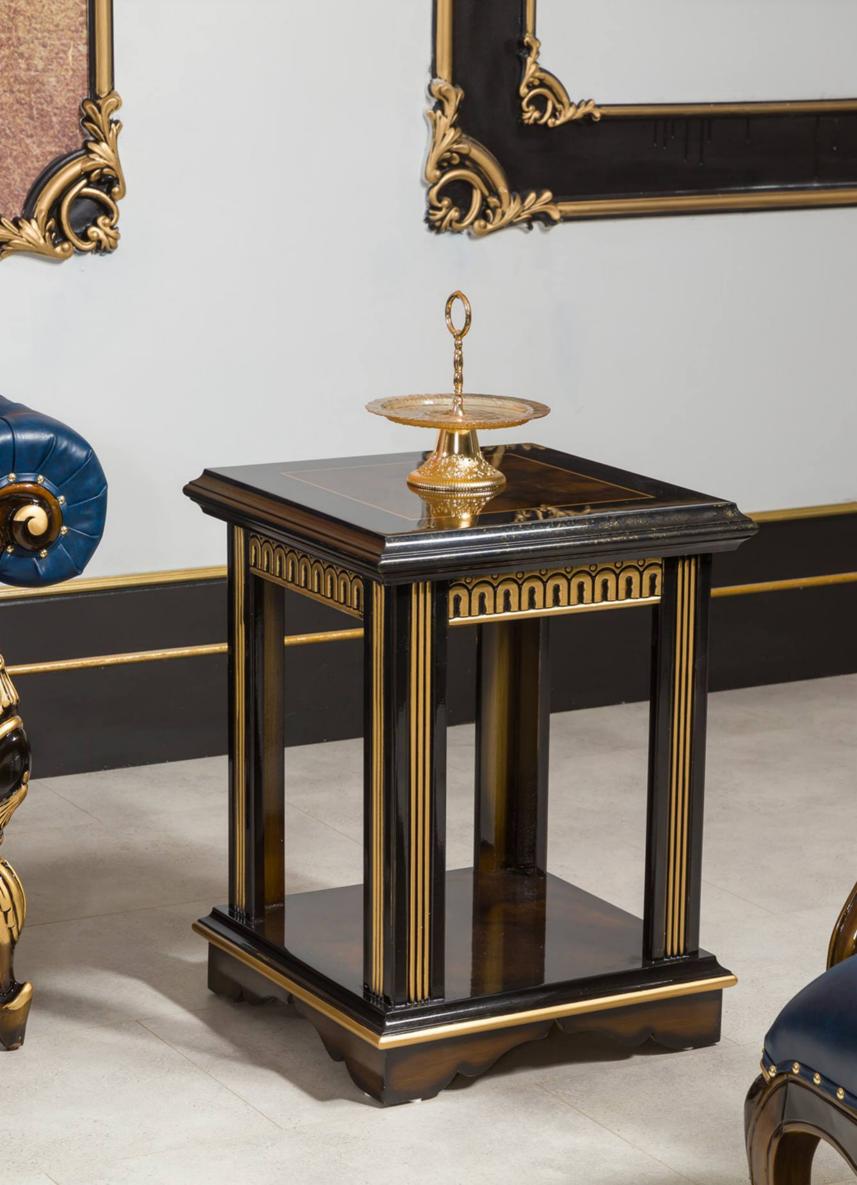

## FAST EXECUTIVE

Black & Gold

The black color symbolizes wealth, mystery, power, elegance, intelligence, severity, mourning, death and being unknown. People who are interested in this color are serious, unattainable, wealthy, successful, self-confident, independent, selfish and egocentric.

The golden color is a symbol of success, wealth, reliability, kindness, generosity and power.

By combining these two colors, we have reached to what they have in common. What every manager looks for: success, wealth and power.