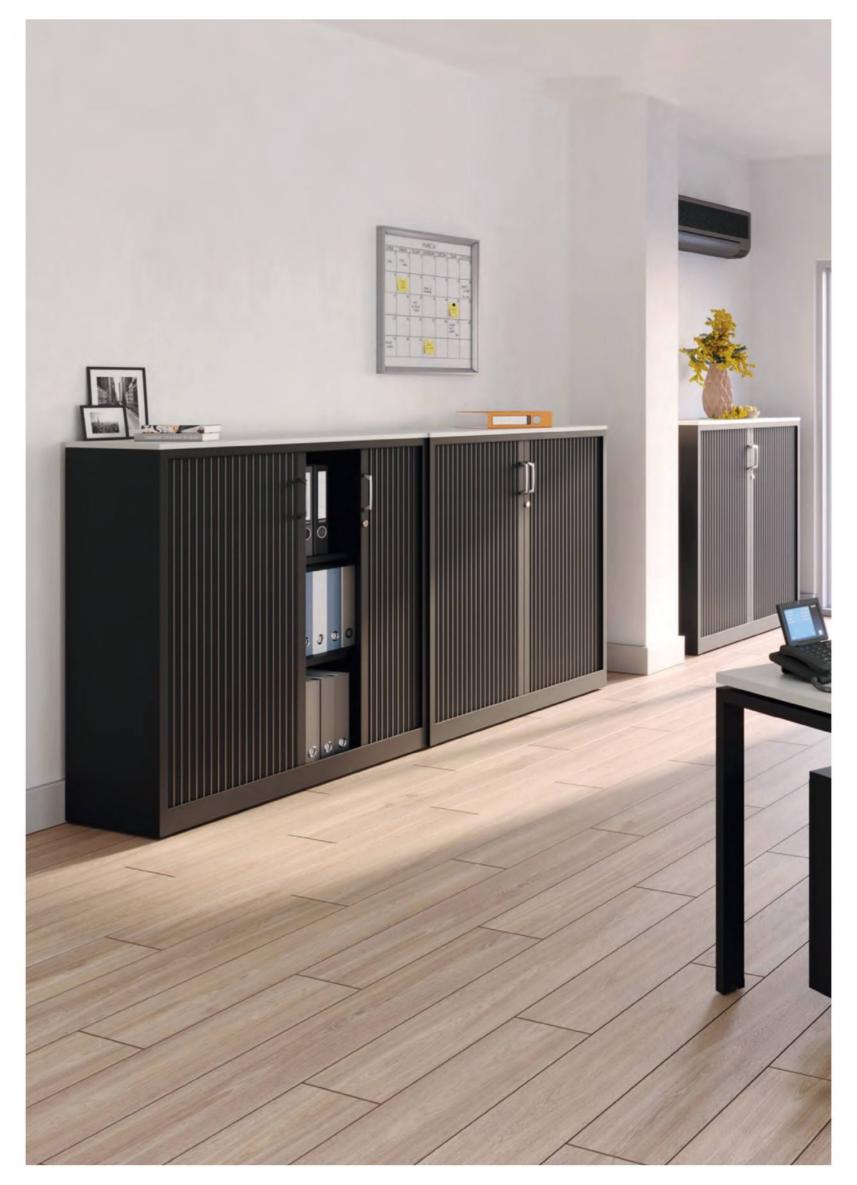

## **Wood Filing Cabinets**

The best equipt filing cabinets you can get
Drawers 100% extractable
Metal handles on the drawers
With plastic feet's
Central locking system
E1 MFC contain no carcinogenic substances