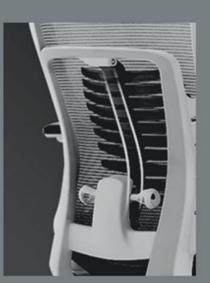

JO-D328 JO-D328 JO-D328G22

The core design is simple and outstanding, the aluminum alloy herring-bone curve design, the thickening and strengthening of the control chassis, the fine casting, the safety and rest assured, the scientific and technological feeling of sitting, the curvature of the spine, the high quality imported network design is , the front and back sliding, the intelligent advanced, and the control.