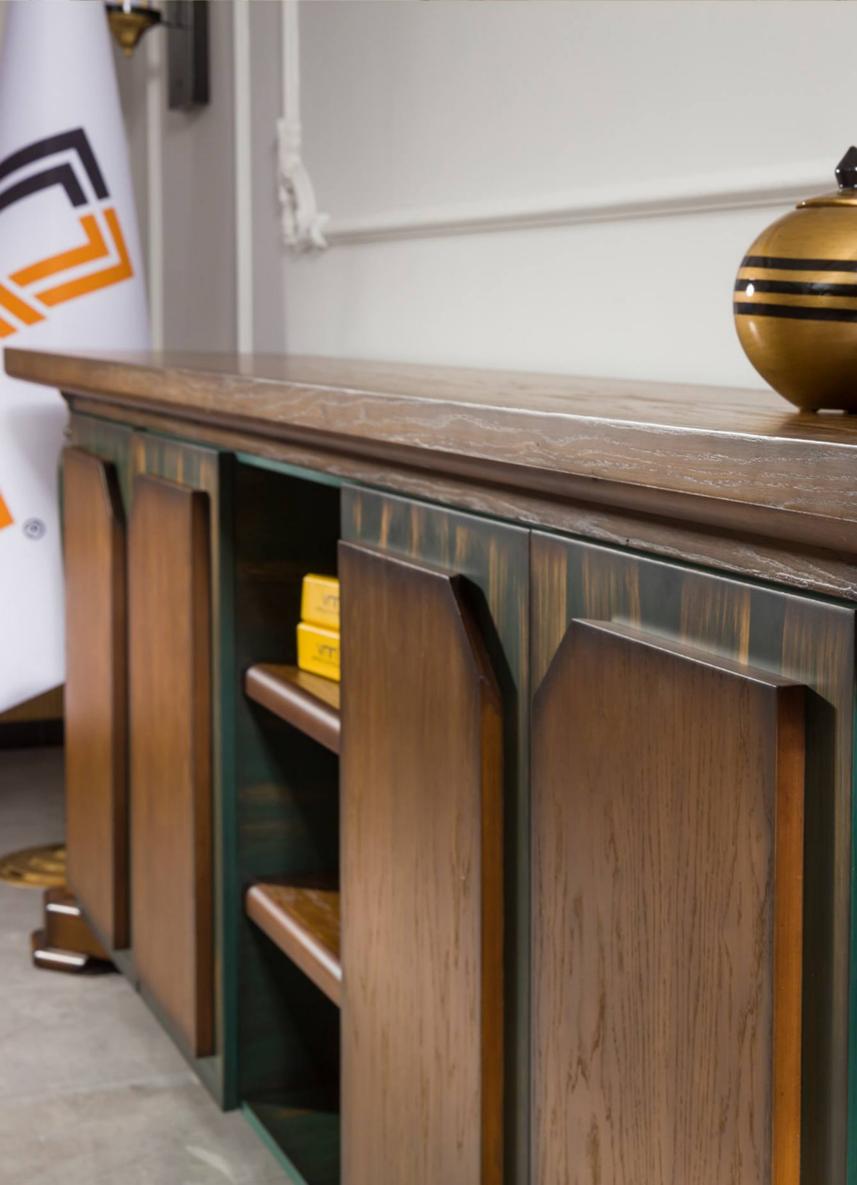

## **WOODEN PRODUCTS**

Ceha wooden products are complementary to modern offices in a stylish and plain appearance. This product, which is blended with fine and delicate lines of metal and wood, will be indispensable for your offices and work places. The MFC is TSE-E1 certificated and contain no cancer-causing substances.

GS Certificated

Guarantee

Carrying Capacity

Fire Protection

Demountable (KD)

Forest Products Management Council

With simple forms and custom-edited details Ceha desk can create a nice and attractive work spaces in your offices.

The combination of the strongest and durability of wood and rigidity of metal legs makes this desk permanent.

You can choose from a wide range of metal legs with or without cable management, Ceha desks are produced with materials who contains no carcinogenic substances.