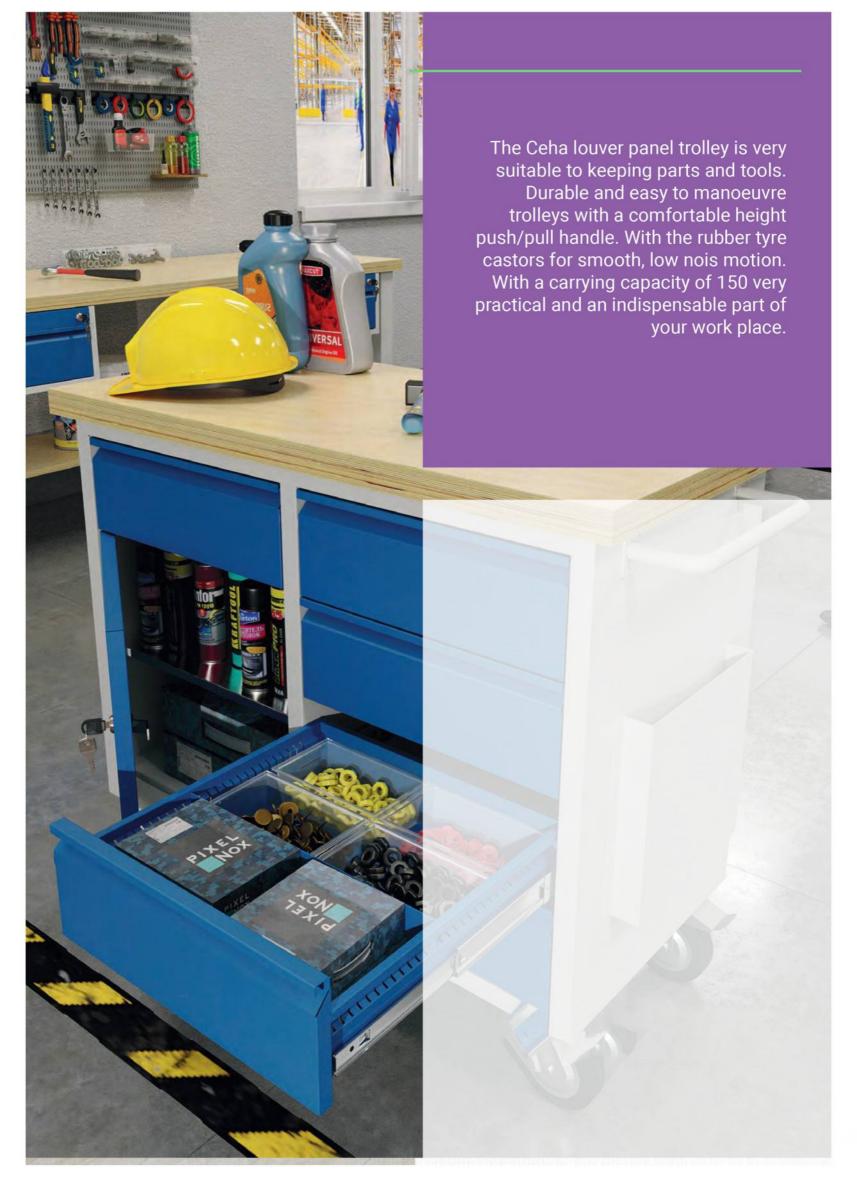

Rotary file storage units of Ceha offers you an excellent file storage solution for your office.

Designed as a durable, ergonomic, easy to assemble KD system.