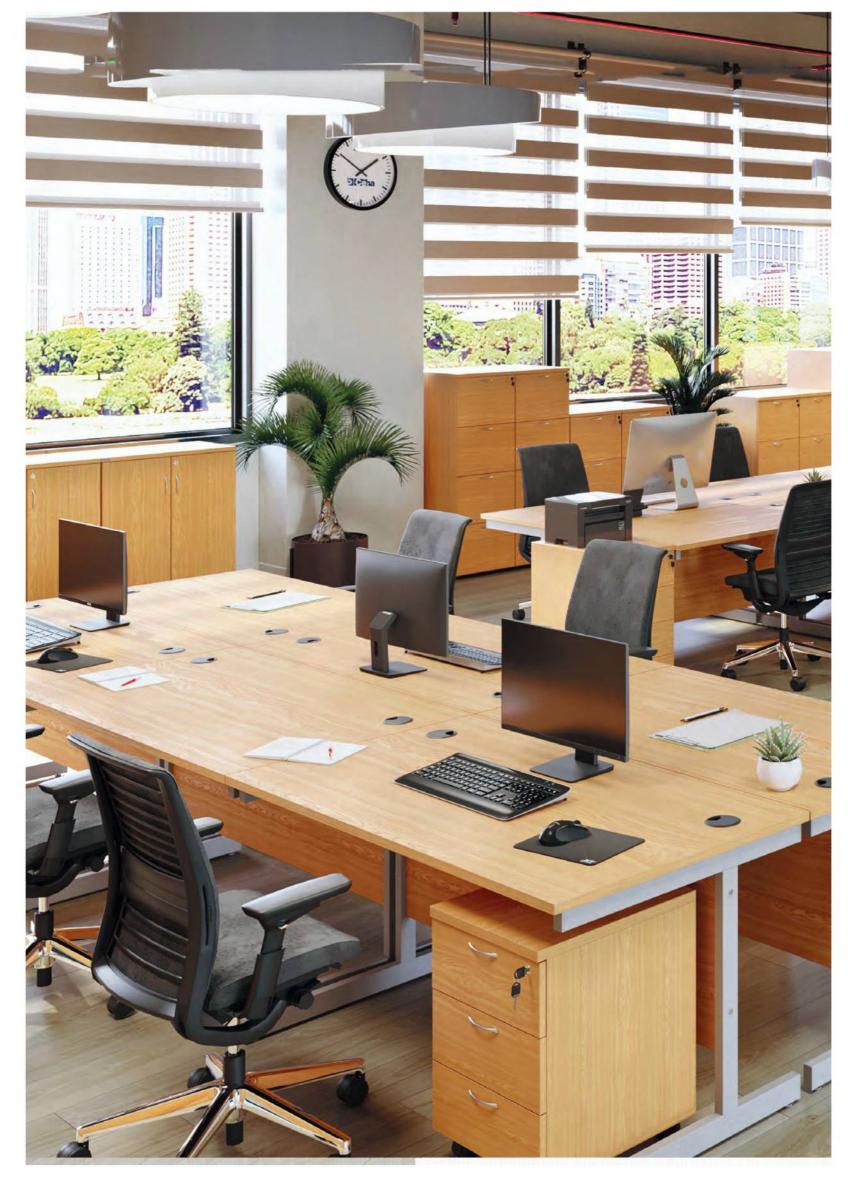

## **WOODEN PRODUCTS**

Ceha wooden products are complementary to modern offices in a stylish and plain appearance. This product, which is blended with fine and delicate lines of metal and wood, will be indispensable for your offices and work places. The MFC is TSE-E1 certificated and contain no cancer-causing substances.

The combination of the strongest and durability of wood and rigidity of metal legs makes this desk permanent.

You can choose from a wide range of metal legs with or without cable management, Ceha desks are produced with materials who contains no carcinogenic substances.