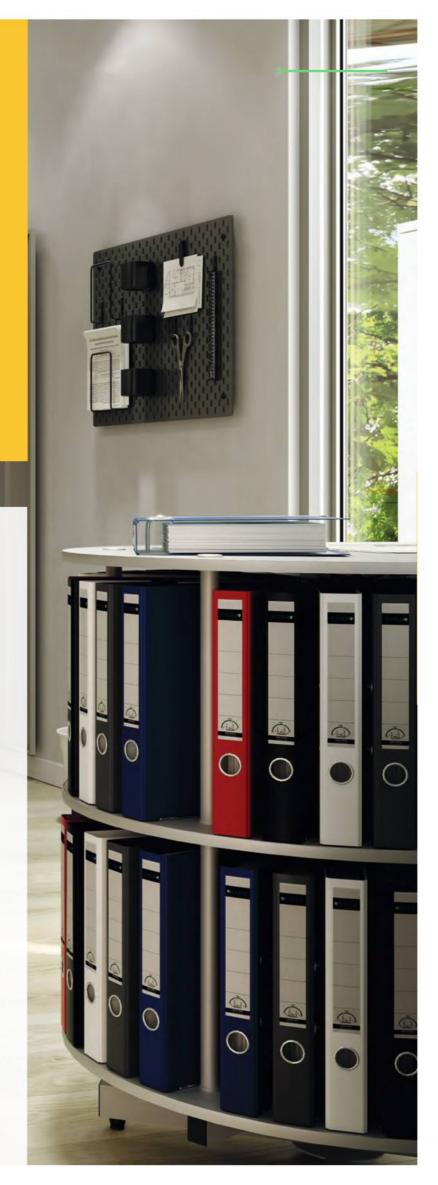

Rotary file storage units of Ceha offers you an excellent file storage solution for your office.

Designed as a durable, ergonomic, easy to assemble KD system.

## **Wood Filing Cabinets**

The best equipt filing cabinets you can get
Drawers 100% extractable
Metal handles on the drawers
With plastic feet's
Central locking system
E1 MFC contain no carcinogenic substances