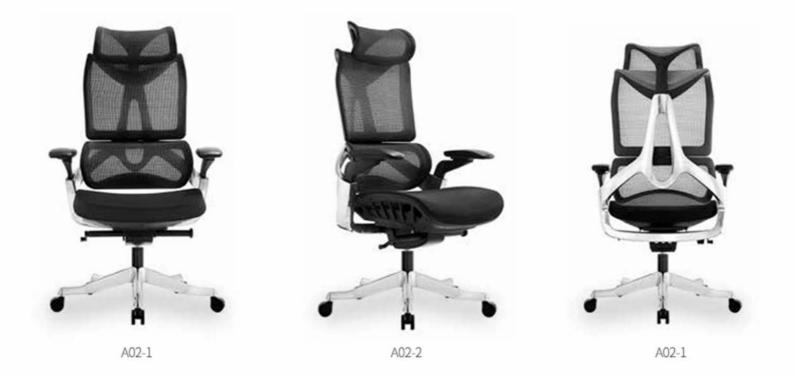

: æntet aired,

A88(LUNCH) series was inspired by the airport construction, combining the graceful line with the seat back frame and the design looks like our open arms. Our designers did a research from the embrace psychological feelings of the human being and airport building construction, created the A88 Lunch special curve shape back and A88 series can bring the warm embrace, safe, soft, comfortable feelings to our user.

Breathable light husband, elastic sitting feeling; Steel multi-function mechanism switch easilyThe keel bionic lumbar pillow supports the lumbar spine dynamically

This design comes from the space shuttle, the whole design has the line shape. The combination of the waist back and the frame to make the waist support more stable which can protect our waist perfectly and feel more comfortable for our user. we pearst pener and fmore comfortable our or.