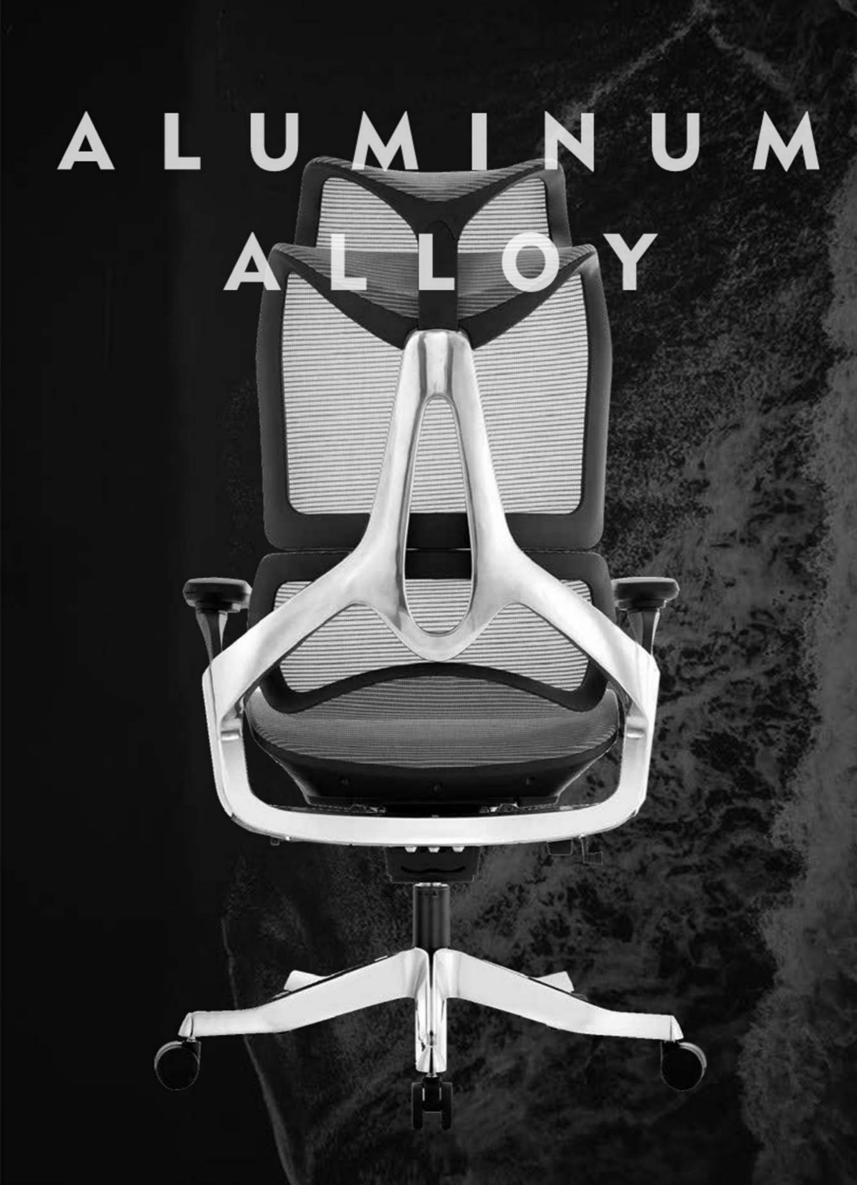

JO-D328 JO-D328 JO-D328G22

The core design is simple and outstanding, the aluminum alloy herring-bone curve design, the thickening and strengthening of the control chassis, the fine casting, the safety and rest assured, the scientific and technological feeling of sitting, the curvature of the spine, the high quality imported network design is , the front and back sliding, the intelligent advanced, and the control.