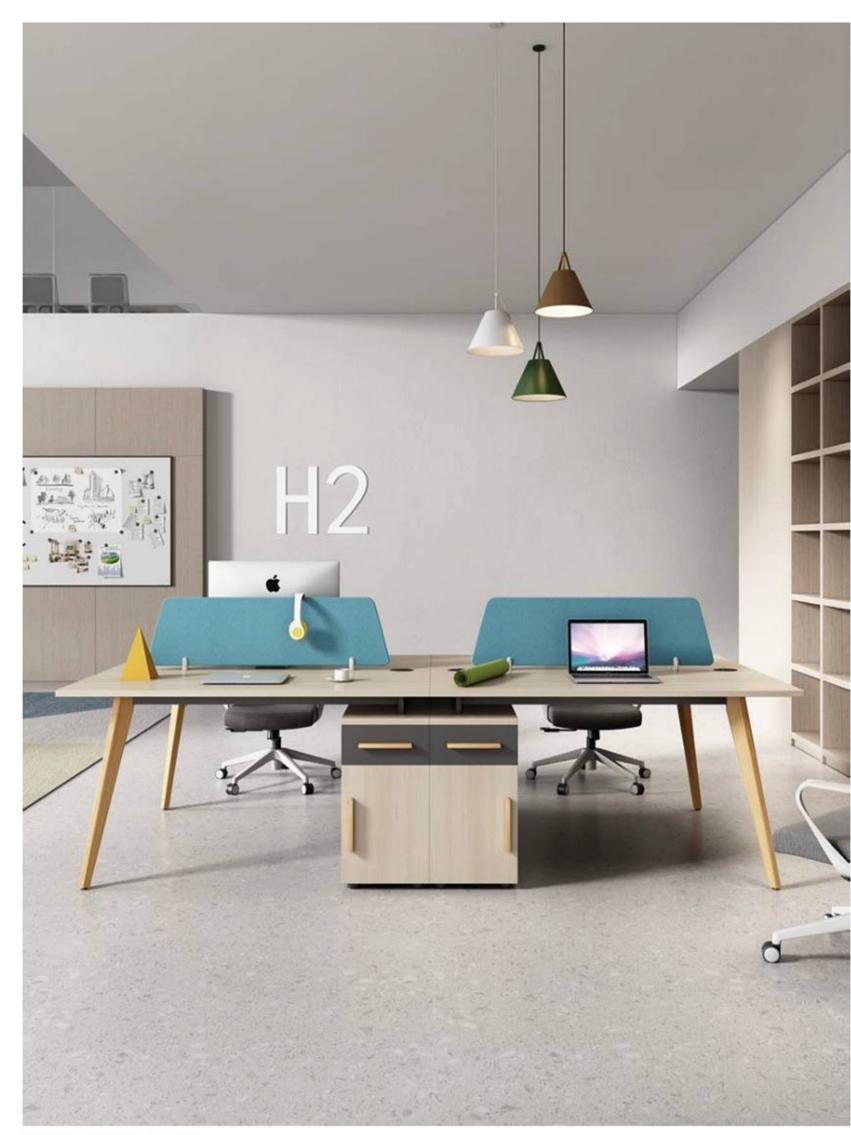

## Simple

An aesthetic art of the office

H-52203X-24 JO-3030X-24 2400Wx1200Dx750H JO-3030X-20 2000Wx1000Dx750H

H-5180180 H-51801F H-5226

H-5121 桁 H-5111

The perfect design displays the unique style.

We always adhere to our own ideology of design. And in all weathers, we will try our best to design the product satisfies you.