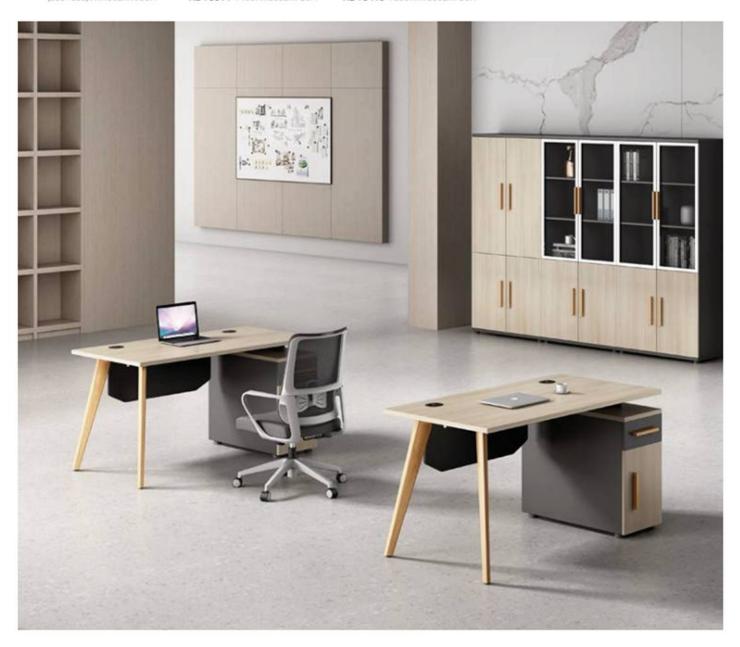

#### EXCUTIVE DESK

FAST جداول الإدارة الفريدة والحديثة ل شركة:؛ تم إنشاء المودة مع مزيج من الفن و التكنولوجيا ، اختيار المنتج الجذاب للقمة .المديرين في المكتب.

The unique and modern managment tables of yhe FST Co;;ection have been created with the combination of art and technology, the attractive product choice for top managers in office.

H15-T031807W 1800W×800D×750H 1/W×4,200W×400D×630H

H15-G0229-G095 2950Wx400Dx2000H

People-oriented design concept, simple style, Exquisite craftsmanship, bold and creative environmentally friendly selection of materials, Deduces refined and refined fashion furniture.