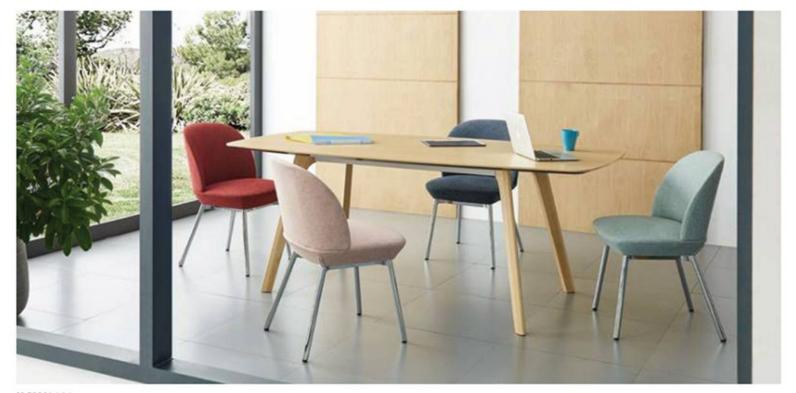

Collaborative furniture is specifically crafted to support creativity, boost brainstorming, and promote discussion for a group of people. Collaboration furniture addresses the need for teamwork without forcing your patrons to move chairs or rearrange your space.