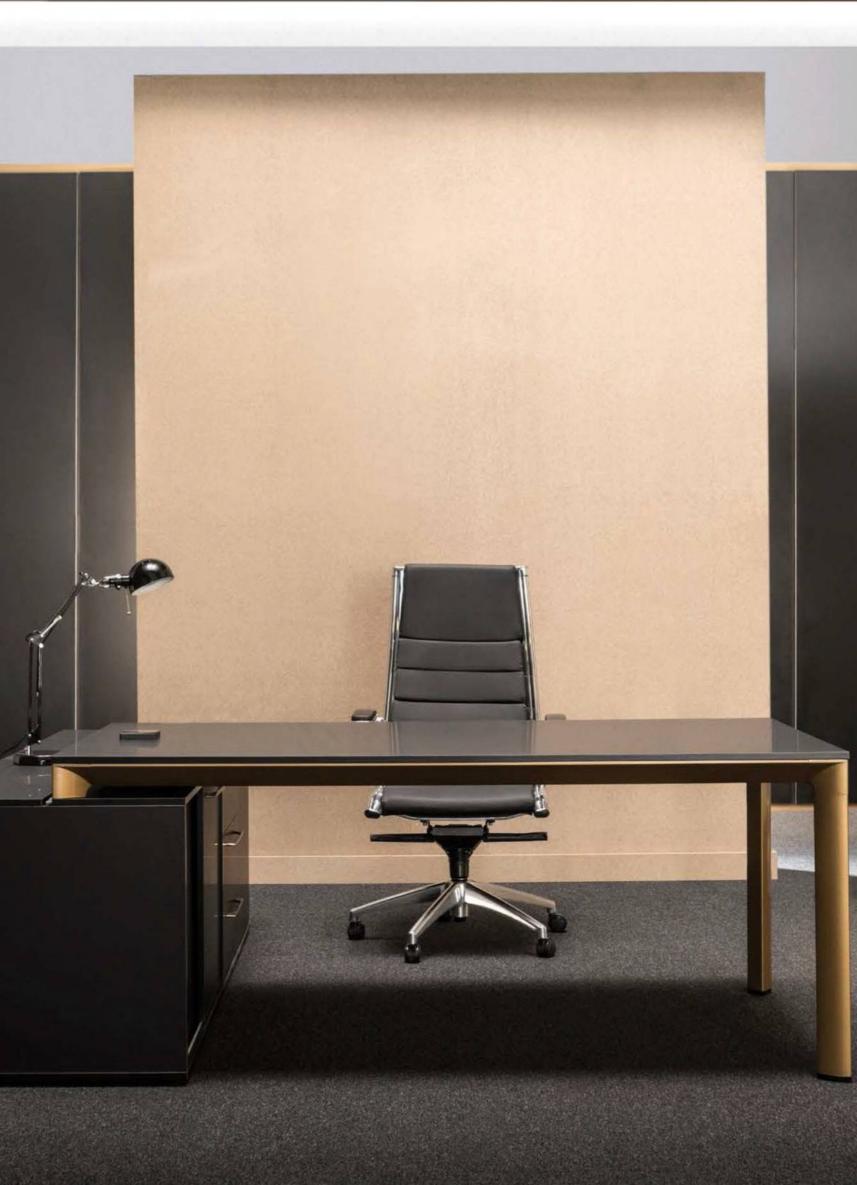

## FAST EXECUTIVE

Black & Gold

The black color symbolizes wealth, mystery, power, elegance, intelligence, severity, mourning, death and being unknown. People who are interested in this color are serious, unattainable, wealthy, successful, self-confident, independent, selfish and egocentric.

The golden color is a symbol of success, wealth, reliability, kindness, generosity and power.

By combining these two colors, we have reached to what they have in common. What every manager looks for: success, wealth and power.

#### EXCUTIVE DESK

FAST جداول الإدارة الفريدة والحديثة ل شركة:؛ تم إنشاء المودة مع مزيج من الفن و التكنولوجيا ، اختيار المنتج الجذاب للقمة .المديرين في المكتب.

The unique and modern managment tables of yhe FST Co;;ection have been created with the combination of art and technology, the attractive product choice for top managers in office.