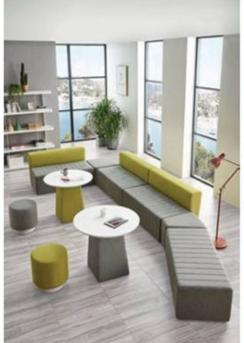

Collaborative furniture is specifically crafted to support creativity, boost brainstorming, and promote discussion for a group of people. Collaboration furniture addresses the need for teamwork without forcing your patrons to move chairs or rearrange your space.