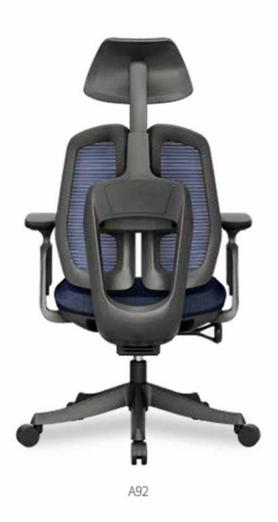

with the seat back frame and the design looks like our open arms. Our designers did a research from the embrace psychological feelings of the human being and airport building construction, created the A88 Lunch special curve shape back and A88 series can bring the warm embrace, safe, soft, comfortable feelings to our user.







Breathable light husband, elastic sitting feeling; Steel multi-function mechanism switch easilyThe keel bionic lumbar pillow supports the lumbar spine dynamically













This design comes from the space shuttle, the whole design has the line shape. The combination of the waist back and the frame to make the waist support more stable which can protect our waist perfectly and feel more comfortable for our user. we pearst pener and fmore comfortable our or.











A piece of furniture is not only a representation of supereminence, but also a display of the current main trend of the art of furniture design. Through your imagination, it speaks to you. You are to feel the breath of the time while you are appreciating its beauty and quality.

SIMPLE.





Delicate techniques, professional designs, simple and essential. Every single detail is abortively examined to guarantee high quality. Everything bears the soul and essence of outstanding craftsmanship.

#### DELICATE.













H12-T0126 2600Wx1850Dx760H H12-T0123 2300Wx1850Dx760H



H12-T0120 2000Wx1850Dx760H

### DESIGN.

Taking human aesthetics as the design concept, With the aesthetic appeal of nature, the design is so beautiful and durable, A high-quality product with excellent functio