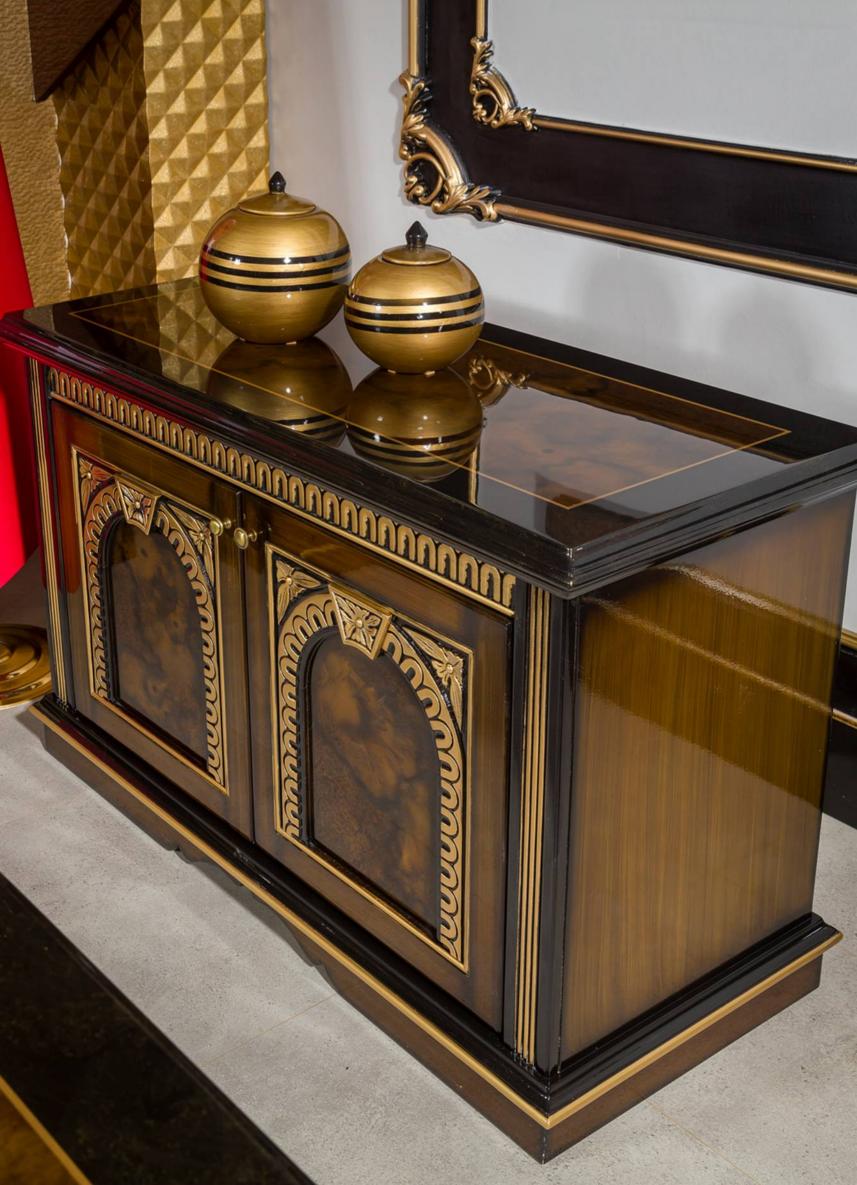

## FAST EXECUTIVE

Black & Gold

The black color symbolizes wealth, mystery, power, elegance, intelligence, severity, mourning, death and being unknown. People who are interested in this color are serious, unattainable, wealthy, successful, self-confident, independent, selfish and egocentric.

The golden color is a symbol of success, wealth, reliability, kindness, generosity and power.

By combining these two colors, we have reached to what they have in common. What every manager looks for: success, wealth and power.

#### EXCUTIVE DESK

FAST جداول الإدارة الفريدة والحديثة ل شركة:؛ تم إنشاء المودة مع مزيج من الفن و التكنولوجيا ، اختيار المنتج الجذاب للقمة .المديرين في المكتب.

The unique and modern managment tables of yhe FST Co;;ection have been created with the combination of art and technology, the attractive product choice for top managers in office.