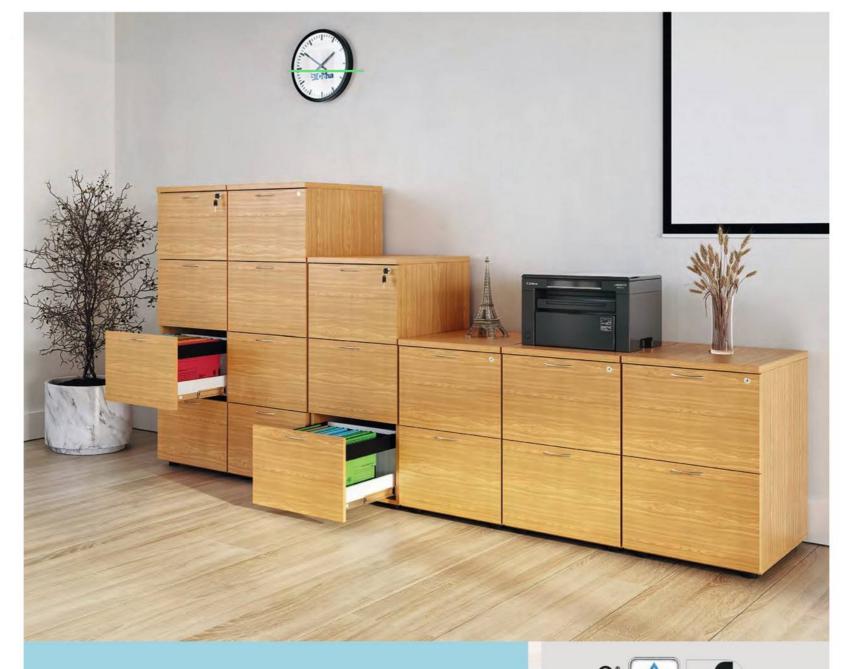

## **Wood Filing Cabinets**

The best equipt filing cabinets you can get
Drawers 100% extractable
Metal handles on the drawers
With plastic feet's
Central locking system
E1 MFC contain no carcinogenic substances