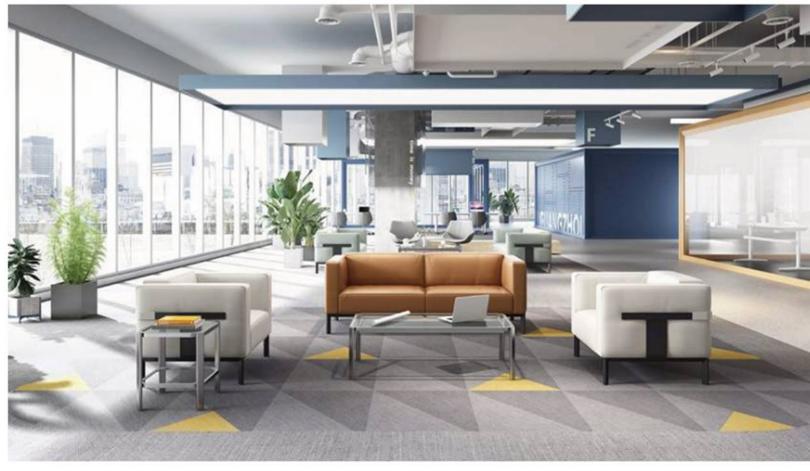

Collaborative furniture is specifically crafted to support creativity, boost brainstorming, and promote discussion for a group of people. Collaboration furniture addresses the need for teamwork without forcing your patrons to move chairs or rearrange your space.