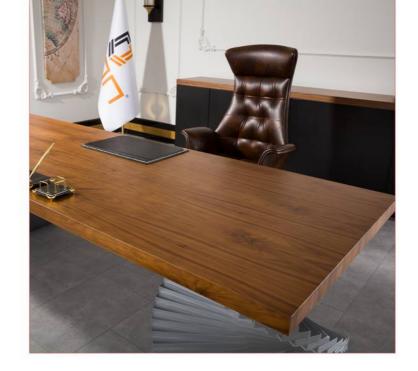

#### EXCUTIVE DESK

FAST جداول الإدارة الفريدة والحديثة ل شركة:؛ تم إنشاء المودة مع مزيج من الفن و التكنولوجيا ، اختيار المنتج الجذاب للقمة .المديرين في المكتب.

The unique and modern managment tables of yhe FST Co;;ection have been created with the combination of art and technology, the attractive product choice for top managers in office.

H15-T031807W 1800W×800D×750H 1/W×4,200W×400D×630H

H15-G0229-G095 2950Wx400Dx2000H

People-oriented design concept, simple style, Exquisite craftsmanship, bold and creative environmentally friendly selection of materials, Deduces refined and refined fashion furniture.